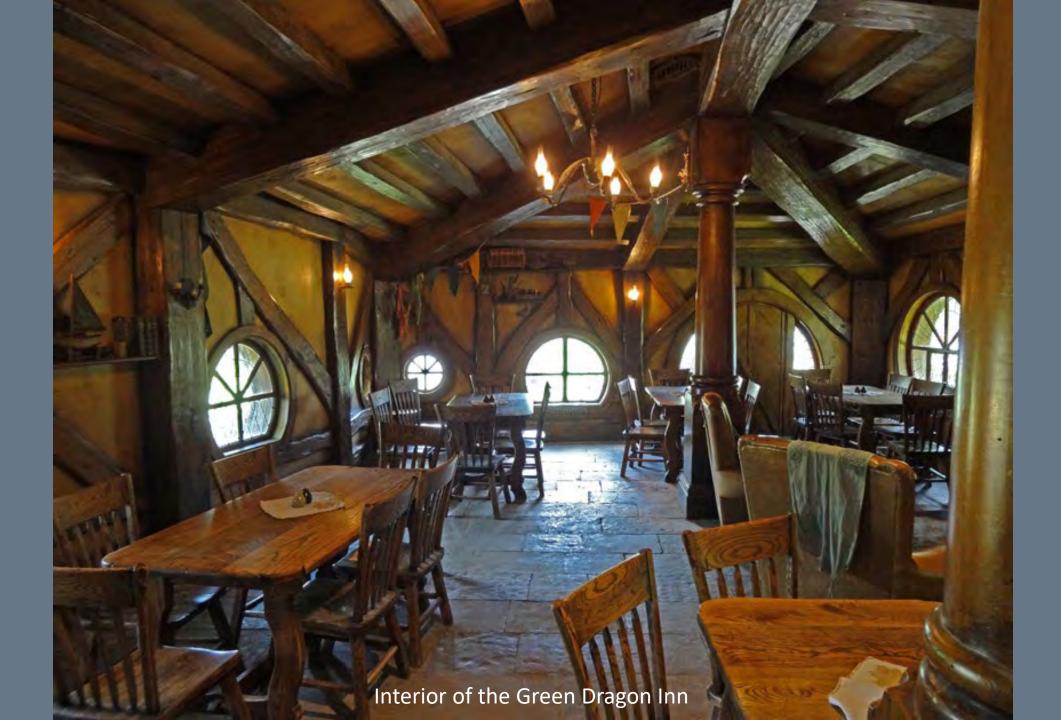

The country's diverse scenery and compact size, have encouraged filming movies in New Zealand, including Avatar, The Lord of the Rings, The Hobbit, The Chronicles of Narnia, King Kong and The Last Samurai.