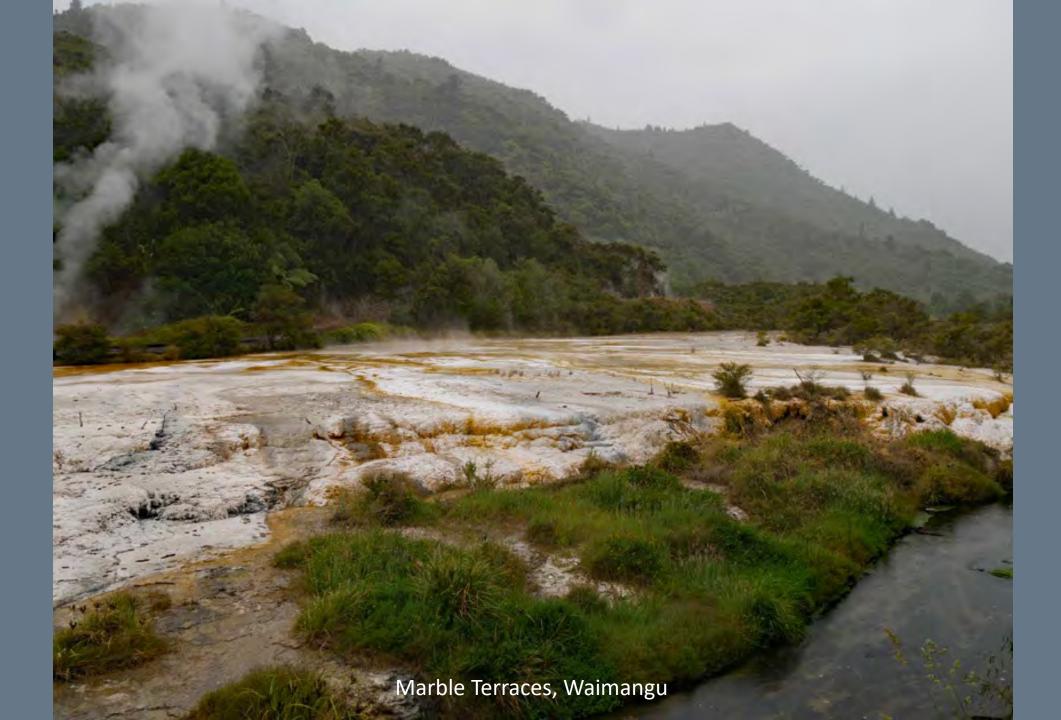

ld. It is divided along its length by the Southern Alps with 18 peaks over 3,000 metres (9,800 ft). The North Island is the 14th largest island in the world and is less mountainous but is marked by volcanism. The highly active Taupo Volcanic Zone has formed a large volcanic plateau that hosts the country's largest lake, Lake Taupo, in the caldera of one of the world's most active super-volcanoes.

The country's diverse scenery and compact size, have encouraged filming movies in New Zealand, including Avatar, The Lord of the Rings, The Hobbit, The Chronicles of Narnia, King Kong and The Last Samurai.



## New Zealand North Island

## Rotorua Area











Mitai Maori Hangi Festival









Wai-O-Tapu
Thermal Wonderland

























## Waimangu Volcanic Valley









































































## New Zealand South Island

## Franz Josef Glacier & Heli-Hike



















































## Along the Haast Pass & Queenstown



















## Lord of the Rings Tour















## Routeburn Track Hike















## Milford Sound and Scenic Stops Along the Road































## Dunedin and the Otago Peninsula