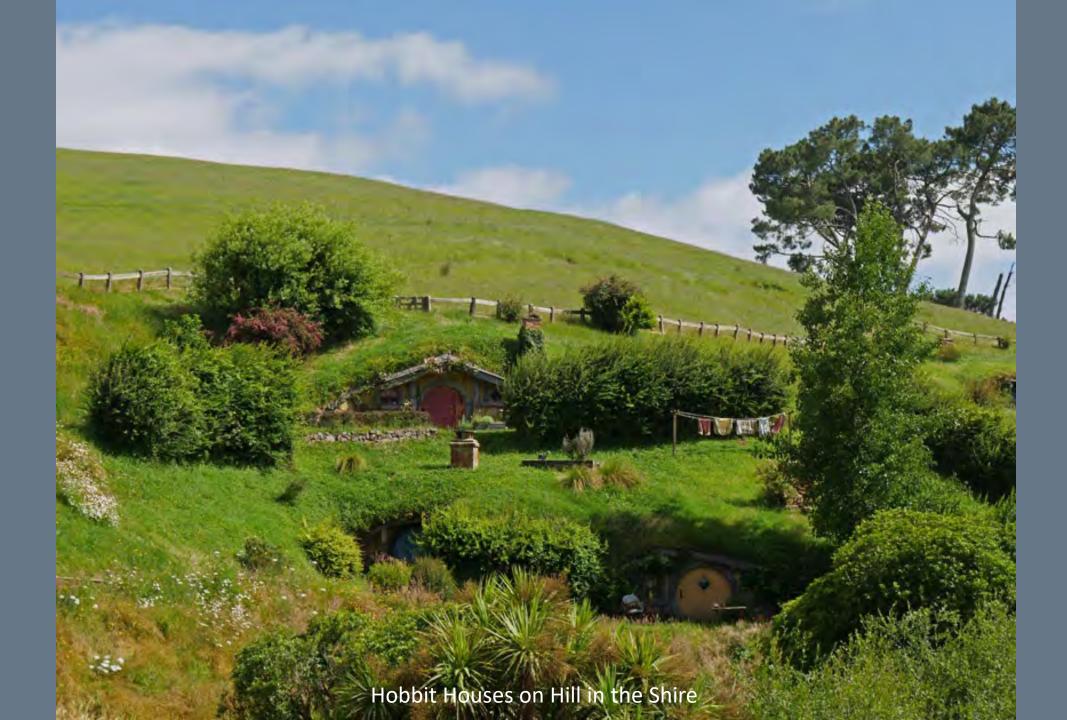

The country's diverse scenery and compact size, have encouraged filming movies in New Zealand, including Avatar, The Lord of the Rings, The Hobbit, The Chronicles of Narnia, King Kong and The Last Samurai.