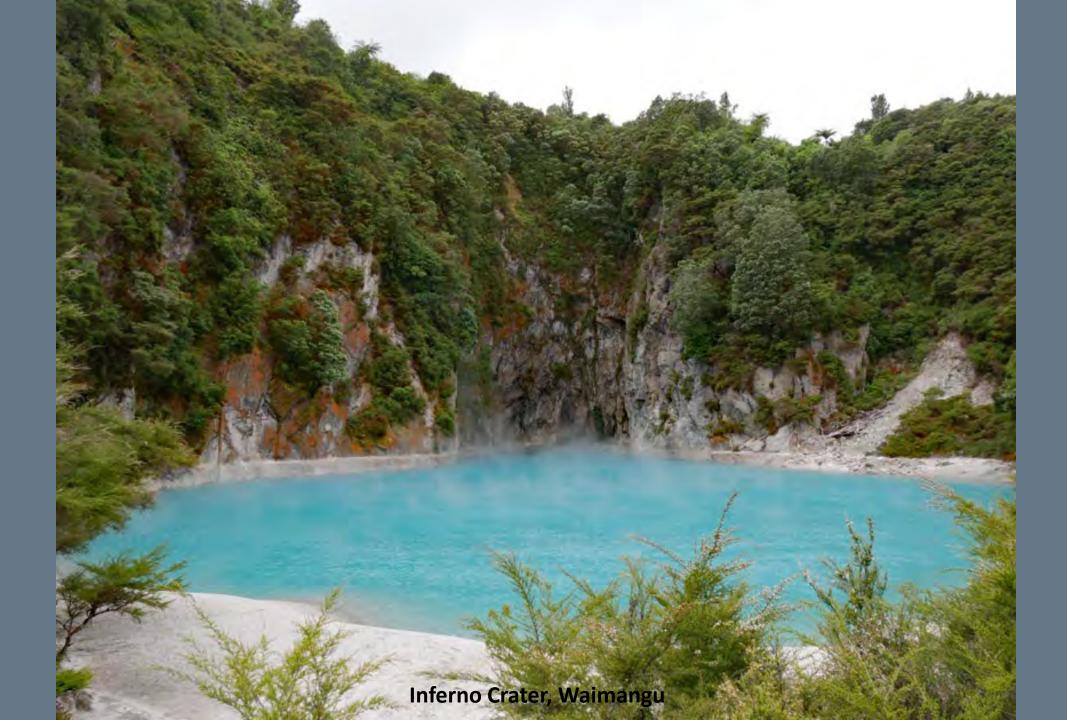

orld. It is divided along its length by the Southern Alps with 18 peaks over 3,000 metres (9,800 ft). The North Island is the 14th largest island in the world and is less mountainous but is marked by volcanism. The highly active Taupo Volcanic Zone has formed a large volcanic plateau that hosts the country's largest lake, Lake Taupo, in the caldera of one of the world's most active super-volcanoes.

The country's diverse scenery and compact size, have encouraged filming movies in New Zealand, including Avatar, The Lord of the Rings, The Hobbit, The Chronicles of Narnia, King Kong and The Last Samurai.



## New Zealand North Island

## Rotorua Area











Mitai Maori Hangi Festival









Wai-O-Tapu
Thermal Wonderland

























## Waimangu Volcanic Valley









































































## New Zealand South Island

## Franz Josef Glacier & Heli-Hike



















































## Along the Haast Pass & Queenstown



















## Lord of the Rings Tour















## Routeburn Track Hike















## Milford Sound and Scenic Stops Along the Road































## Dunedin and the Otago Peninsula