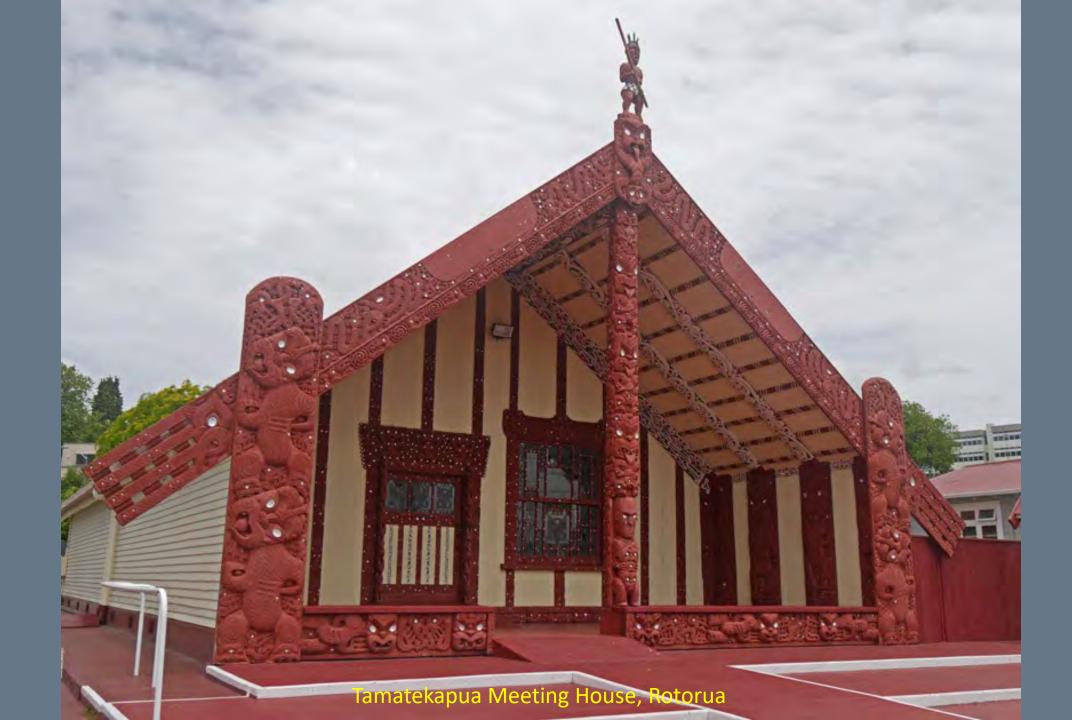

loud") is the Maori name for New Zealand.

The South Island is the largest landmass of New Zealand and is the 12th largest island in the world. It is divided along its length by the Southern Alps with 18 peaks over 3,000 metres (9,800 ft). The North Island is the 14th largest island in the world and is less mountainous but is marked by volcanism. The highly active Taupo Volcanic Zone has formed a large volcanic plateau that hosts the country's largest lake, Lake Taupo, in the caldera of one of the world's most active super-volcanoes.

The country's diverse scenery and compact size, have encouraged filming movies in New Zealand, including Avatar, The Lord of the Rings, The Hobbit, The Chronicles of Narnia, King Kong and The Last Samurai.



## New Zealand North Island

## Rotorua Area











Mitai Maori Hangi Festival









Wai-O-Tapu
Thermal Wonderland

























## Waimangu Volcanic Valley









































































## New Zealand South Island

## Franz Josef Glacier & Heli-Hike



















































## Along the Haast Pass & Queenstown



















## Lord of the Rings Tour















## Routeburn Track Hike















## Milford Sound and Scenic Stops Along the Road































## Dunedin and the Otago Peninsula