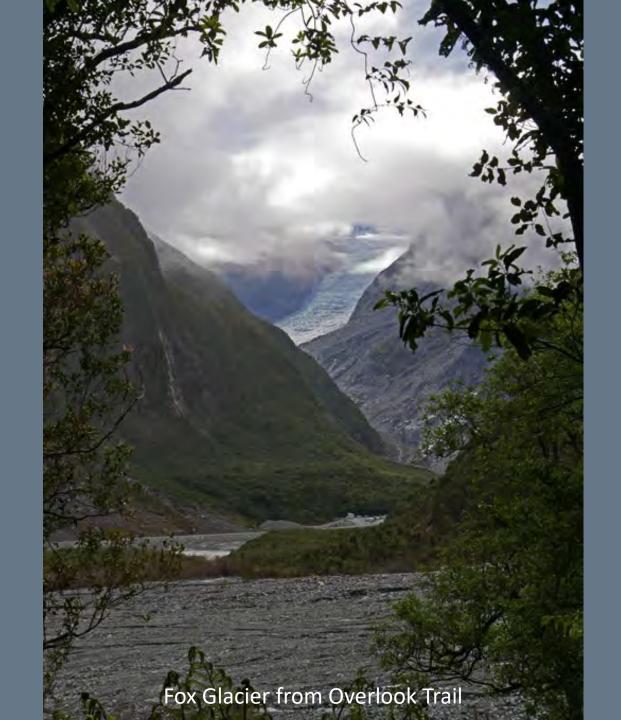

highly active Taupo Volcanic Zone has formed a large volcanic plateau that hosts the country's largest lake, Lake Taupo, in the caldera of one of the world's most active super-volcanoes.

The country's diverse scenery and compact size, have encouraged filming movies in New Zealand, including Avatar, The Lord of the Rings, The Hobbit, The Chronicles of Narnia, King Kong and The Last Samurai.



## New Zealand North Island

## Rotorua Area











Mitai Maori Hangi Festival









Wai-O-Tapu
Thermal Wonderland

























## Waimangu Volcanic Valley









































































## New Zealand South Island

## Franz Josef Glacier & Heli-Hike



















































## Along the Haast Pass & Queenstown



















## Lord of the Rings Tour















## Routeburn Track Hike















## Milford Sound and Scenic Stops Along the Road































## Dunedin and the Otago Peninsula