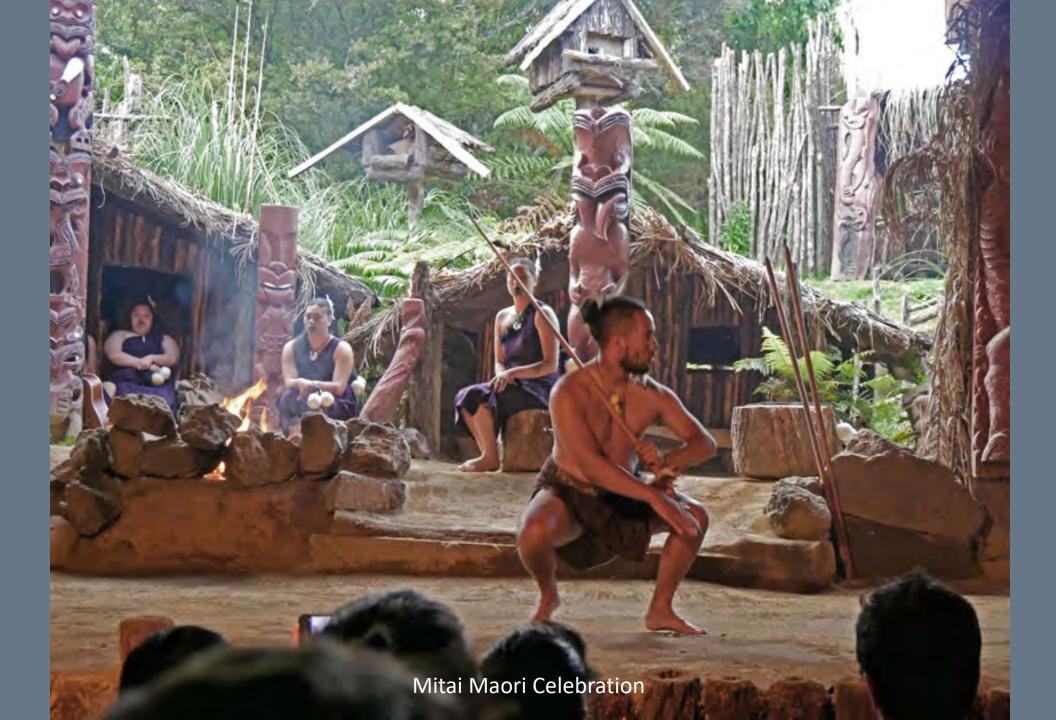

.

The South Island is the largest landmass of New Zealand and is the 12th largest island in the world. It is divided along its length by the Southern Alps with 18 peaks over 3,000 metres (9,800 ft). The North Island is the 14th largest island in the world and is less mountainous but is marked by volcanism. The highly active Taupo Volcanic Zone has formed a large volcanic plateau that hosts the country's largest lake, Lake Taupo, in the caldera of one of the world's most active super-volcanoes.

The country's diverse scenery and compact size, have encouraged filming movies in New Zealand, including Avatar, The Lord of the Rings, The Hobbit, The Chronicles of Narnia, King Kong and The Last Samurai.



## New Zealand North Island

## Rotorua Area











Mitai Maori Hangi Festival









Wai-O-Tapu
Thermal Wonderland

























## Waimangu Volcanic Valley









































































## New Zealand South Island

## Franz Josef Glacier & Heli-Hike



















































## Along the Haast Pass & Queenstown



















## Lord of the Rings Tour















## Routeburn Track Hike















## Milford Sound and Scenic Stops Along the Road































## Dunedin and the Otago Peninsula