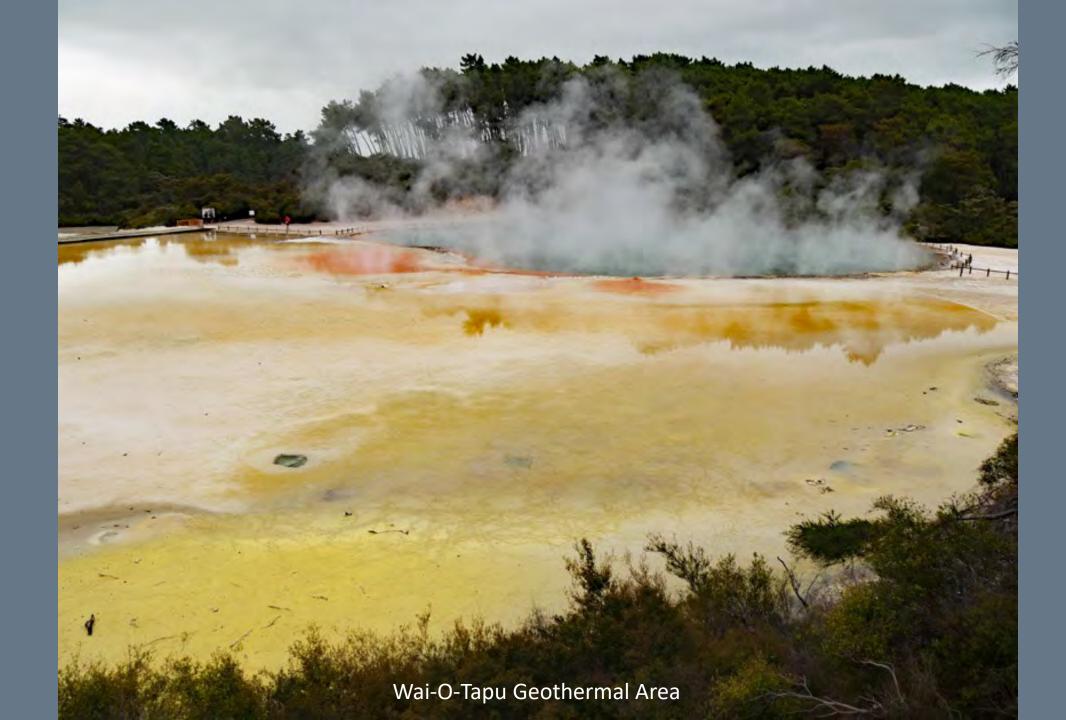

mass of New Zealand and is the 12th largest island in the world. It is divided along its length by the Southern Alps with 18 peaks over 3,000 metres (9,800 ft). The North Island is the 14th largest island in the world and is less mountainous but is marked by volcanism. The highly active Taupo Volcanic Zone has formed a large volcanic plateau that hosts the country's largest lake, Lake Taupo, in the caldera of one of the world's most active super-volcanoes.

The country's diverse scenery and compact size, have encouraged filming movies in New Zealand, including Avatar, The Lord of the Rings, The Hobbit, The Chronicles of Narnia, King Kong and The Last Samurai.



## New Zealand North Island

## Rotorua Area











Mitai Maori Hangi Festival









Wai-O-Tapu
Thermal Wonderland

























## Waimangu Volcanic Valley









































































## New Zealand South Island

## Franz Josef Glacier & Heli-Hike



















































## Along the Haast Pass & Queenstown



















## Lord of the Rings Tour















## Routeburn Track Hike















## Milford Sound and Scenic Stops Along the Road































## Dunedin and the Otago Peninsula