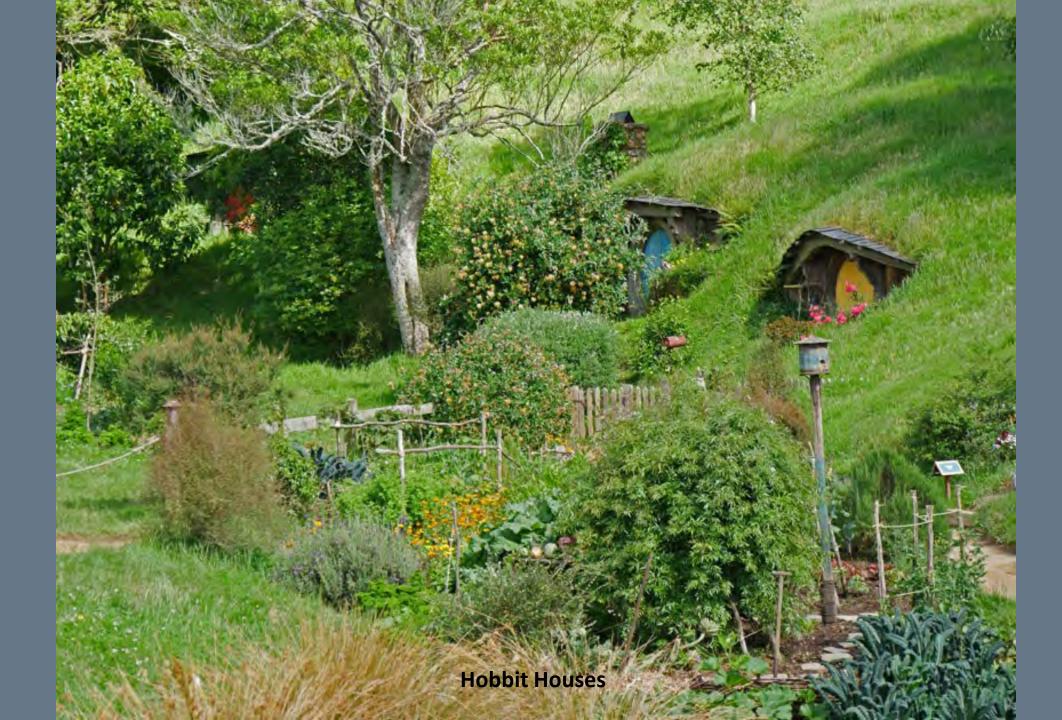

The country's diverse scenery and compact size, have encouraged filming movies in New Zealand, including Avatar, The Lord of the Rings, The Hobbit, The Chronicles of Narnia, King Kong and The Last Samurai.