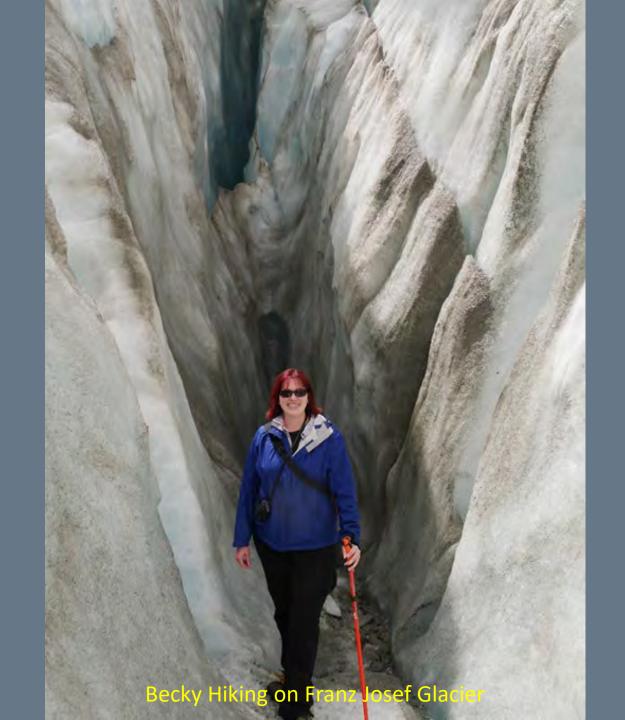

rld and is less mountainous but is marked by volcanism. The highly active Taupo Volcanic Zone has formed a large volcanic plateau that hosts the country's largest lake, Lake Taupo, in the caldera of one of the world's most active super-volcanoes.

The country's diverse scenery and compact size, have encouraged filming movies in New Zealand, including Avatar, The Lord of the Rings, The Hobbit, The Chronicles of Narnia, King Kong and The Last Samurai.



## New Zealand North Island

## Rotorua Area











Mitai Maori Hangi Festival









Wai-O-Tapu
Thermal Wonderland

























## Waimangu Volcanic Valley









































































## New Zealand South Island

## Franz Josef Glacier & Heli-Hike



















































## Along the Haast Pass & Queenstown



















## Lord of the Rings Tour















## Routeburn Track Hike















## Milford Sound and Scenic Stops Along the Road































## Dunedin and the Otago Peninsula