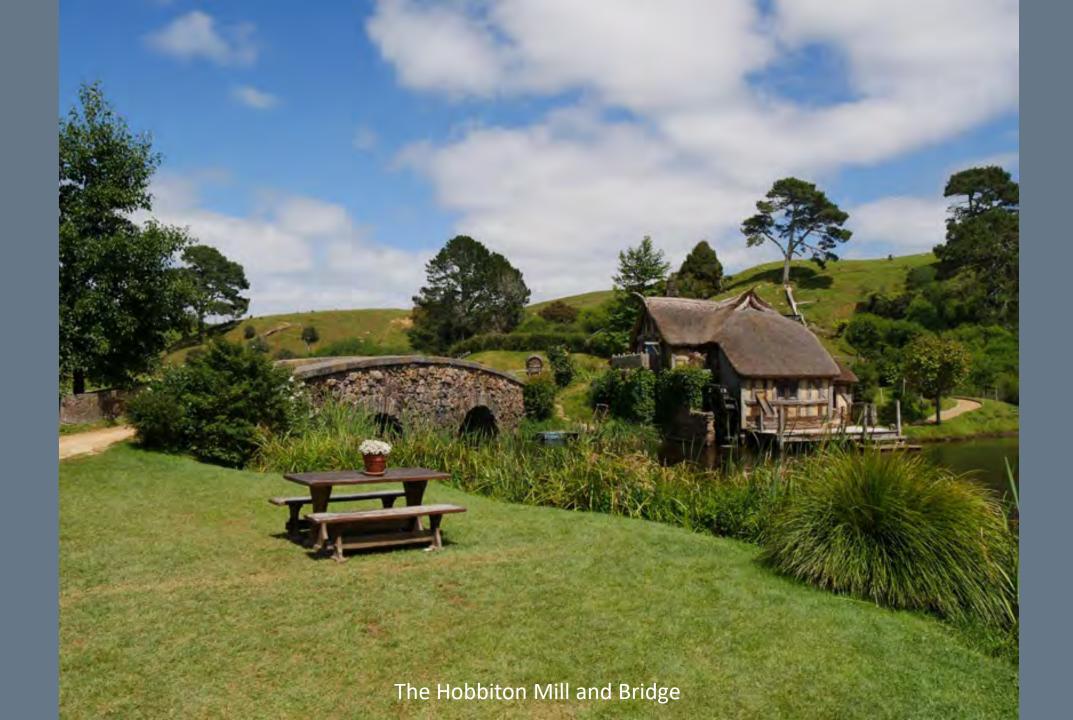

The country's diverse scenery and compact size, have encouraged filming movies in New Zealand, including Avatar, The Lord of the Rings, The Hobbit, The Chronicles of Narnia, King Kong and The Last Samurai.