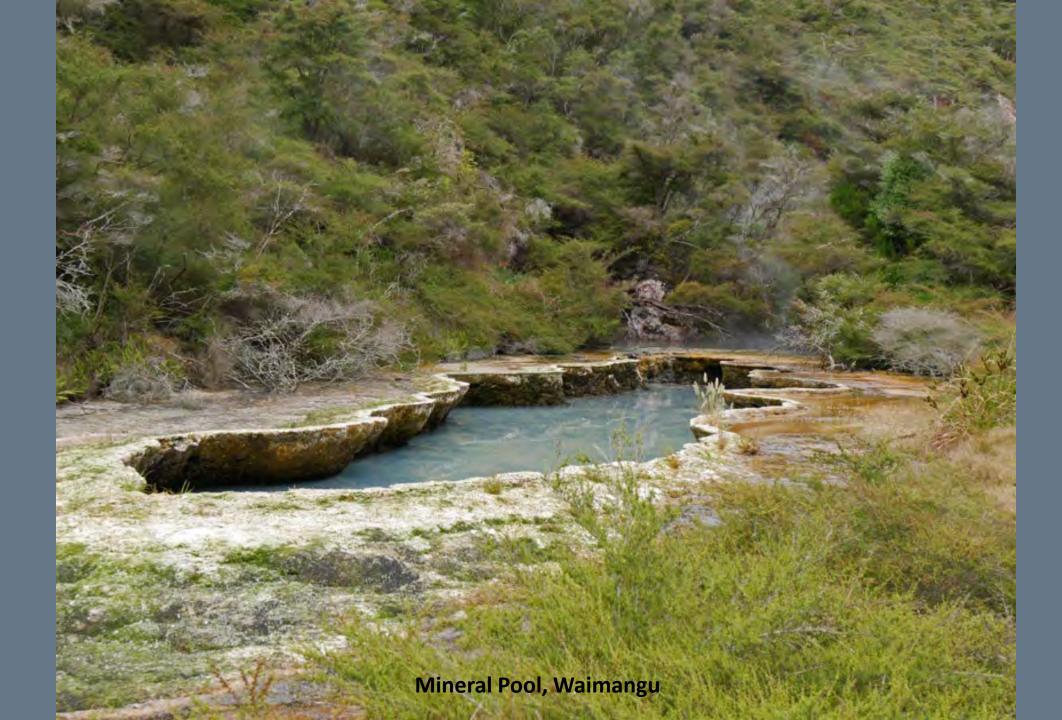

is divided along its length by the Southern Alps with 18 peaks over 3,000 metres (9,800 ft). The North Island is the 14th largest island in the world and is less mountainous but is marked by volcanism. The highly active Taupo Volcanic Zone has formed a large volcanic plateau that hosts the country's largest lake, Lake Taupo, in the caldera of one of the world's most active super-volcanoes.

The country's diverse scenery and compact size, have encouraged filming movies in New Zealand, including Avatar, The Lord of the Rings, The Hobbit, The Chronicles of Narnia, King Kong and The Last Samurai.



## New Zealand North Island

## Rotorua Area











Mitai Maori Hangi Festival









Wai-O-Tapu
Thermal Wonderland

























## Waimangu Volcanic Valley









































































## New Zealand South Island

## Franz Josef Glacier & Heli-Hike



















































## Along the Haast Pass & Queenstown



















## Lord of the Rings Tour















## Routeburn Track Hike















## Milford Sound and Scenic Stops Along the Road































## Dunedin and the Otago Peninsula