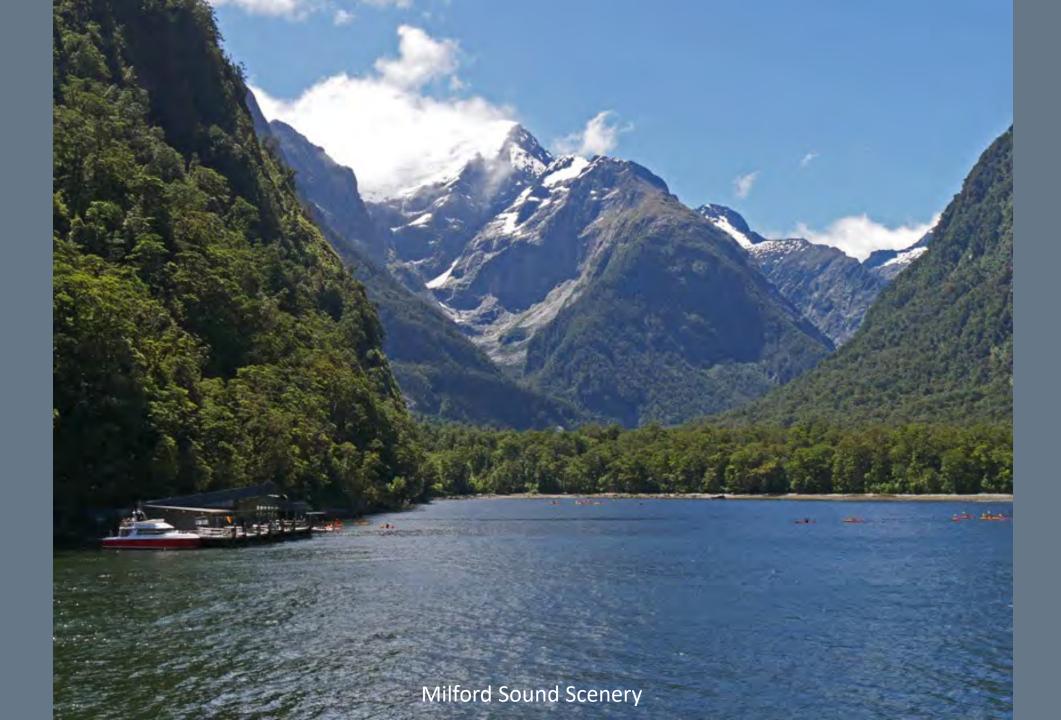

per-volcanoes.

The country's diverse scenery and compact size, have encouraged filming movies in New Zealand, including Avatar, The Lord of the Rings, The Hobbit, The Chronicles of Narnia, King Kong and The Last Samurai.



## New Zealand North Island

## Rotorua Area











Mitai Maori Hangi Festival









Wai-O-Tapu
Thermal Wonderland

























## Waimangu Volcanic Valley









































































## New Zealand South Island

## Franz Josef Glacier & Heli-Hike



















































## Along the Haast Pass & Queenstown



















## Lord of the Rings Tour















## Routeburn Track Hike















## Milford Sound and Scenic Stops Along the Road































## Dunedin and the Otago Peninsula