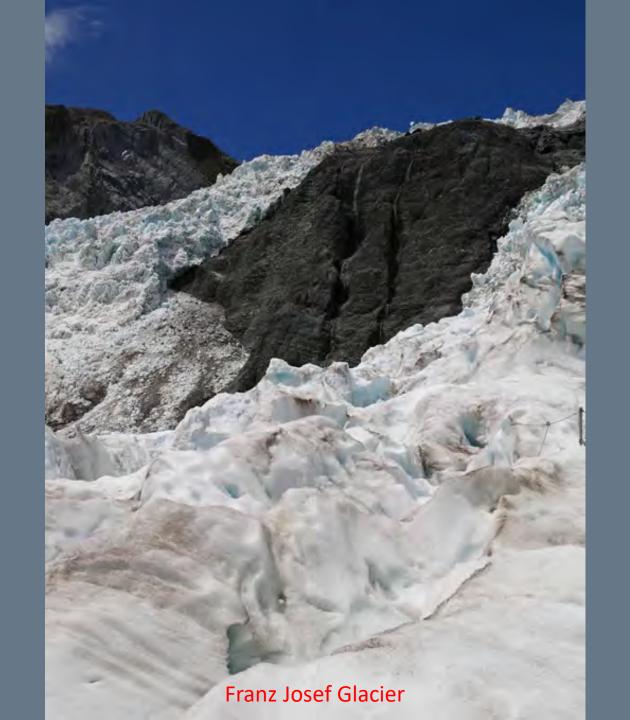

n the world and is less mountainous but is marked by volcanism. The highly active Taupo Volcanic Zone has formed a large volcanic plateau that hosts the country's largest lake, Lake Taupo, in the caldera of one of the world's most active super-volcanoes.

The country's diverse scenery and compact size, have encouraged filming movies in New Zealand, including Avatar, The Lord of the Rings, The Hobbit, The Chronicles of Narnia, King Kong and The Last Samurai.



## New Zealand North Island

## Rotorua Area











Mitai Maori Hangi Festival









Wai-O-Tapu
Thermal Wonderland

























## Waimangu Volcanic Valley









































































## New Zealand South Island

## Franz Josef Glacier & Heli-Hike



















































## Along the Haast Pass & Queenstown



















## Lord of the Rings Tour















## Routeburn Track Hike















## Milford Sound and Scenic Stops Along the Road































## Dunedin and the Otago Peninsula