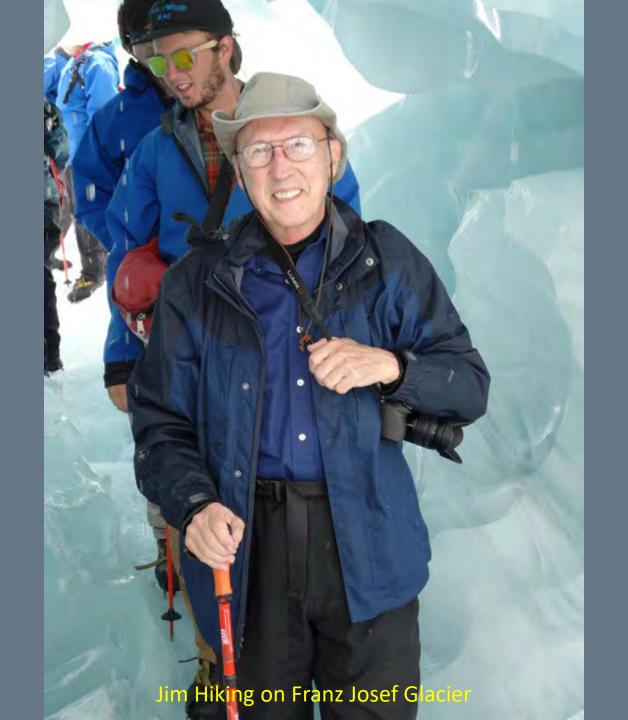

d and is less mountainous but is marked by volcanism. The highly active Taupo Volcanic Zone has formed a large volcanic plateau that hosts the country's largest lake, Lake Taupo, in the caldera of one of the world's most active super-volcanoes.

The country's diverse scenery and compact size, have encouraged filming movies in New Zealand, including Avatar, The Lord of the Rings, The Hobbit, The Chronicles of Narnia, King Kong and The Last Samurai.



## New Zealand North Island

## Rotorua Area











Mitai Maori Hangi Festival









Wai-O-Tapu
Thermal Wonderland

























## Waimangu Volcanic Valley









































































## New Zealand South Island

## Franz Josef Glacier & Heli-Hike



















































## Along the Haast Pass & Queenstown



















## Lord of the Rings Tour















## Routeburn Track Hike















## Milford Sound and Scenic Stops Along the Road































## Dunedin and the Otago Peninsula