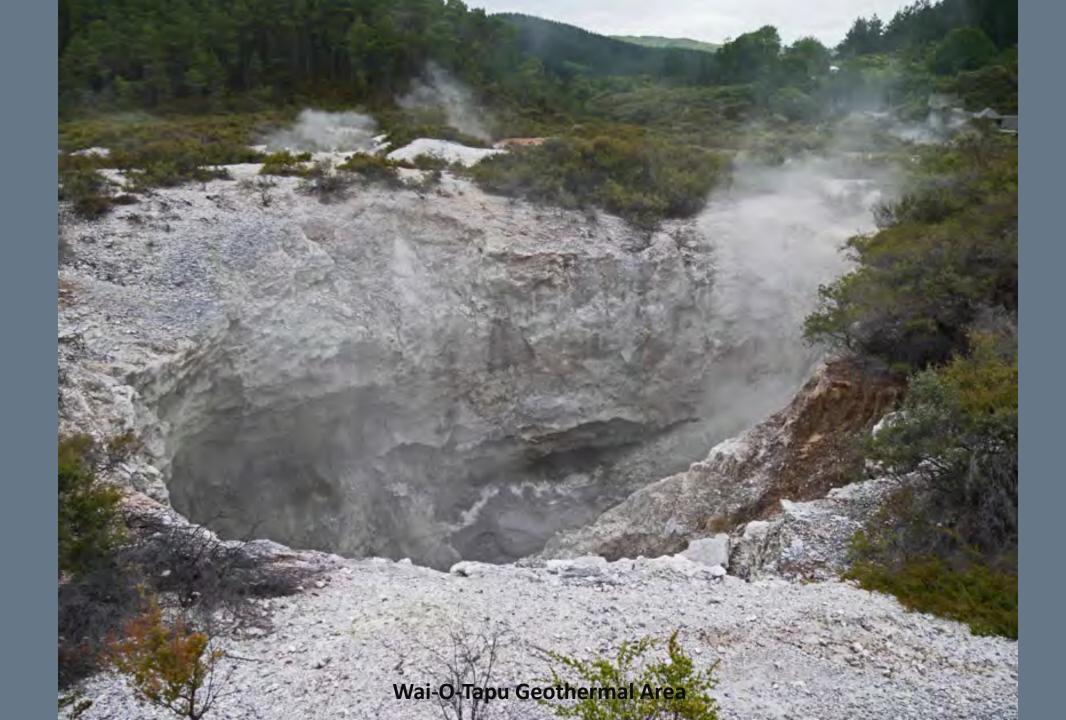

ss of New Zealand and is the 12th largest island in the world. It is divided along its length by the Southern Alps with 18 peaks over 3,000 metres (9,800 ft). The North Island is the 14th largest island in the world and is less mountainous but is marked by volcanism. The highly active Taupo Volcanic Zone has formed a large volcanic plateau that hosts the country's largest lake, Lake Taupo, in the caldera of one of the world's most active super-volcanoes.

The country's diverse scenery and compact size, have encouraged filming movies in New Zealand, including Avatar, The Lord of the Rings, The Hobbit, The Chronicles of Narnia, King Kong and The Last Samurai.



## New Zealand North Island

## Rotorua Area











Mitai Maori Hangi Festival









Wai-O-Tapu
Thermal Wonderland

























## Waimangu Volcanic Valley









































































## New Zealand South Island

## Franz Josef Glacier & Heli-Hike



















































## Along the Haast Pass & Queenstown



















## Lord of the Rings Tour















## Routeburn Track Hike















## Milford Sound and Scenic Stops Along the Road































## Dunedin and the Otago Peninsula