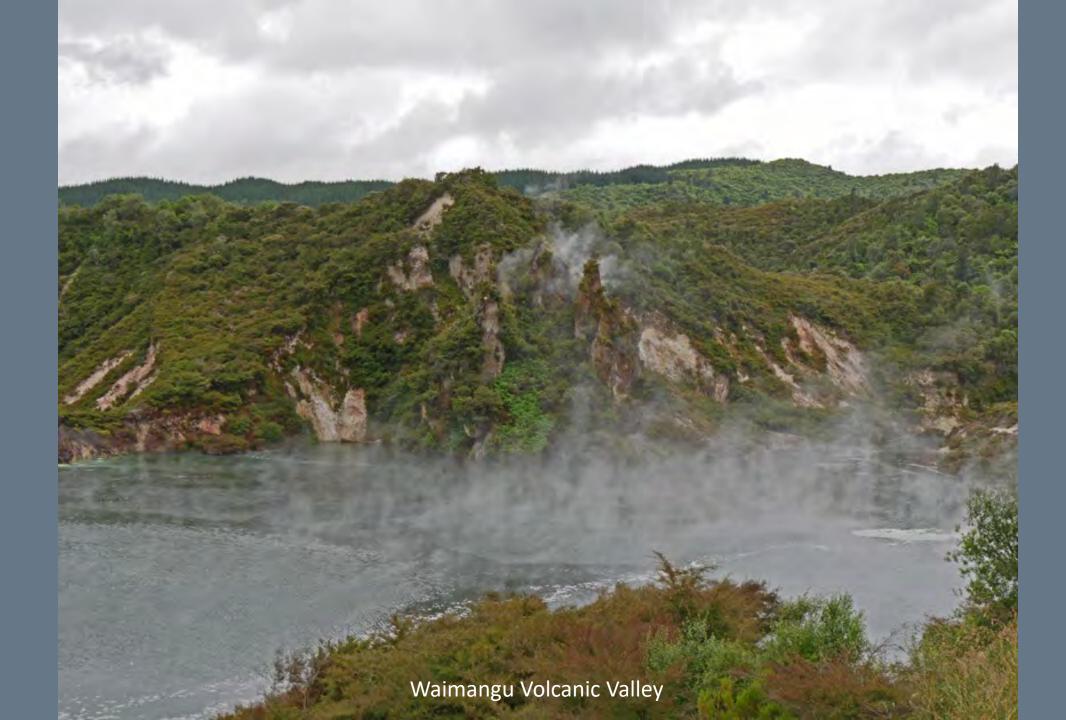

world. It is divided along its length by the Southern Alps with 18 peaks over 3,000 metres (9,800 ft). The North Island is the 14th largest island in the world and is less mountainous but is marked by volcanism. The highly active Taupo Volcanic Zone has formed a large volcanic plateau that hosts the country's largest lake, Lake Taupo, in the caldera of one of the world's most active super-volcanoes.

The country's diverse scenery and compact size, have encouraged filming movies in New Zealand, including Avatar, The Lord of the Rings, The Hobbit, The Chronicles of Narnia, King Kong and The Last Samurai.



## New Zealand North Island

## Rotorua Area











Mitai Maori Hangi Festival









Wai-O-Tapu
Thermal Wonderland

























## Waimangu Volcanic Valley









































































## New Zealand South Island

## Franz Josef Glacier & Heli-Hike



















































## Along the Haast Pass & Queenstown



















## Lord of the Rings Tour















## Routeburn Track Hike















## Milford Sound and Scenic Stops Along the Road































## Dunedin and the Otago Peninsula