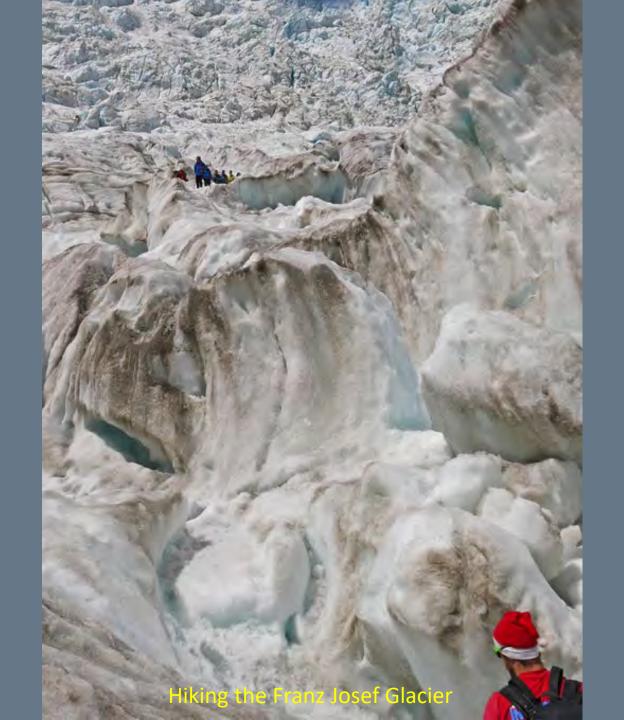

h largest island in the world and is less mountainous but is marked by volcanism. The highly active Taupo Volcanic Zone has formed a large volcanic plateau that hosts the country's largest lake, Lake Taupo, in the caldera of one of the world's most active super-volcanoes.

The country's diverse scenery and compact size, have encouraged filming movies in New Zealand, including Avatar, The Lord of the Rings, The Hobbit, The Chronicles of Narnia, King Kong and The Last Samurai.



## New Zealand North Island

## Rotorua Area











Mitai Maori Hangi Festival









Wai-O-Tapu
Thermal Wonderland

























## Waimangu Volcanic Valley









































































## New Zealand South Island

## Franz Josef Glacier & Heli-Hike



















































## Along the Haast Pass & Queenstown



















## Lord of the Rings Tour















## Routeburn Track Hike















## Milford Sound and Scenic Stops Along the Road































## Dunedin and the Otago Peninsula