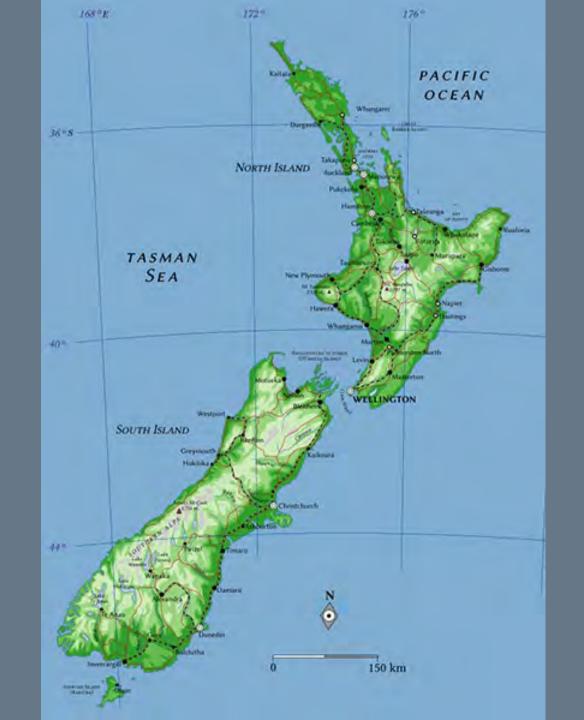

## New Zealand North & South Islands

December 2016

New Zealand, a country in the southwestern Pacific Ocean consisting of two main islands, is situated some 1,500 km (900 mi) east of Australia across the Tasman Sea. Aotearoa ("land of the long white cloud") is the Maori name for New Zealand.

The South Island is the largest landmass of New Zealand and is the 12th largest island in the world. It is divided along its length by the Southern Alps with 18 peaks over 3,000 metres (9,800 ft). The North Island is the 14th largest island in the world and is less mountainous but is marked by volcanism. The highly active Taupo Volcanic Zone has formed a large volcanic plateau that hosts the country's largest lake, Lake Taupo, in the caldera of one of the world's most active super-volcanoes.