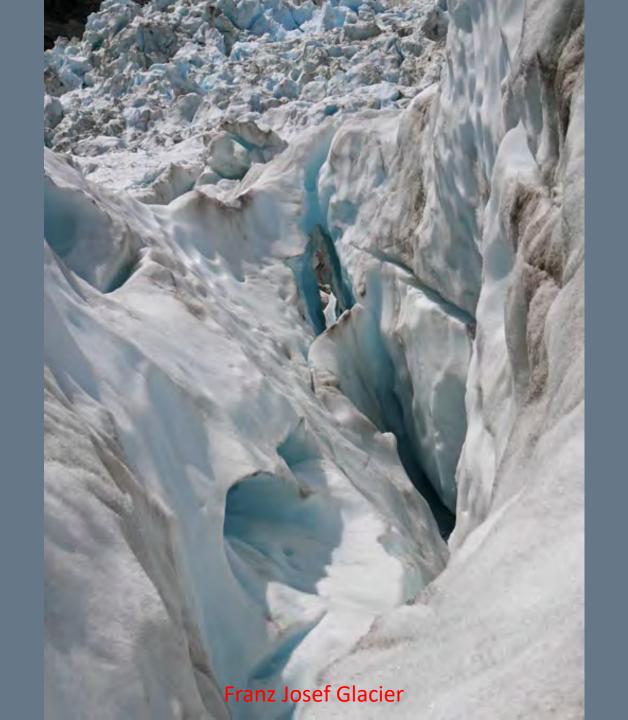

nd in the world and is less mountainous but is marked by volcanism. The highly active Taupo Volcanic Zone has formed a large volcanic plateau that hosts the country's largest lake, Lake Taupo, in the caldera of one of the world's most active super-volcanoes.

The country's diverse scenery and compact size, have encouraged filming movies in New Zealand, including Avatar, The Lord of the Rings, The Hobbit, The Chronicles of Narnia, King Kong and The Last Samurai.



## New Zealand North Island

## Rotorua Area











Mitai Maori Hangi Festival









Wai-O-Tapu
Thermal Wonderland

























## Waimangu Volcanic Valley









































































## New Zealand South Island

## Franz Josef Glacier & Heli-Hike



















































## Along the Haast Pass & Queenstown



















## Lord of the Rings Tour















## Routeburn Track Hike















## Milford Sound and Scenic Stops Along the Road































## Dunedin and the Otago Peninsula