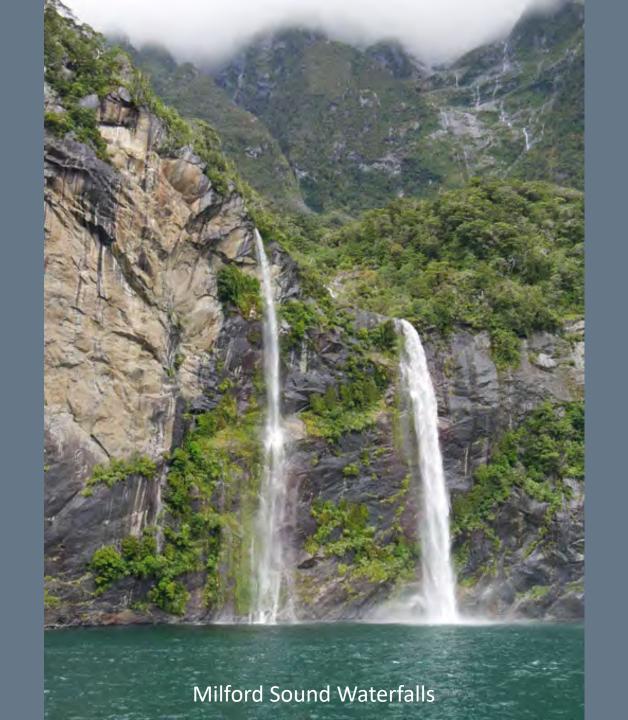

st active super-volcanoes.

The country's diverse scenery and compact size, have encouraged filming movies in New Zealand, including Avatar, The Lord of the Rings, The Hobbit, The Chronicles of Narnia, King Kong and The Last Samurai.



## New Zealand North Island

## Rotorua Area











Mitai Maori Hangi Festival









Wai-O-Tapu
Thermal Wonderland

























## Waimangu Volcanic Valley









































































## New Zealand South Island

## Franz Josef Glacier & Heli-Hike



















































## Along the Haast Pass & Queenstown



















## Lord of the Rings Tour















## Routeburn Track Hike















## Milford Sound and Scenic Stops Along the Road































## Dunedin and the Otago Peninsula