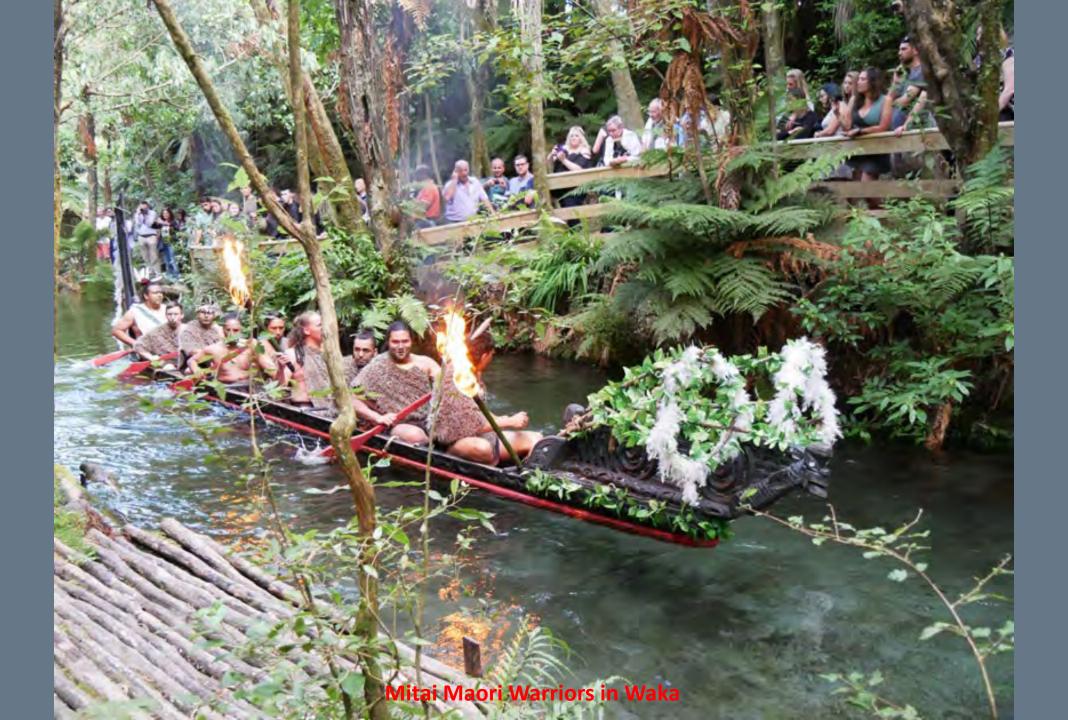

land.

The South Island is the largest landmass of New Zealand and is the 12th largest island in the world. It is divided along its length by the Southern Alps with 18 peaks over 3,000 metres (9,800 ft). The North Island is the 14th largest island in the world and is less mountainous but is marked by volcanism. The highly active Taupo Volcanic Zone has formed a large volcanic plateau that hosts the country's largest lake, Lake Taupo, in the caldera of one of the world's most active super-volcanoes.

The country's diverse scenery and compact size, have encouraged filming movies in New Zealand, including Avatar, The Lord of the Rings, The Hobbit, The Chronicles of Narnia, King Kong and The Last Samurai.



## New Zealand North Island

## Rotorua Area











Mitai Maori Hangi Festival









Wai-O-Tapu
Thermal Wonderland

























## Waimangu Volcanic Valley









































































## New Zealand South Island

## Franz Josef Glacier & Heli-Hike



















































## Along the Haast Pass & Queenstown



















## Lord of the Rings Tour















## Routeburn Track Hike















## Milford Sound and Scenic Stops Along the Road































## Dunedin and the Otago Peninsula