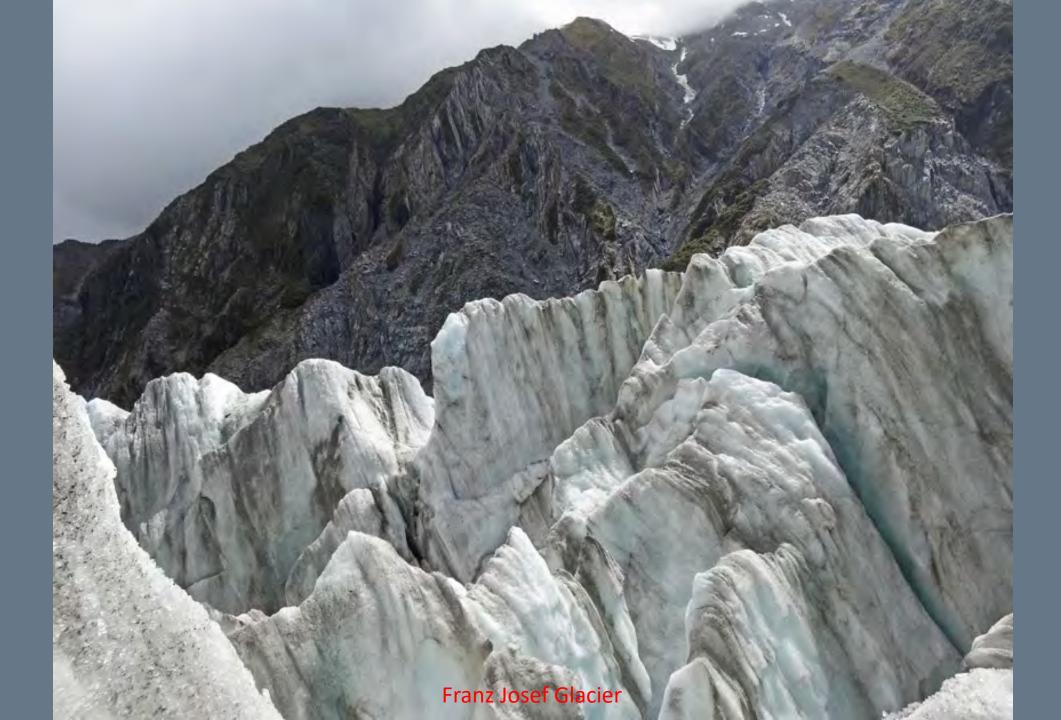

island in the world and is less mountainous but is marked by volcanism. The highly active Taupo Volcanic Zone has formed a large volcanic plateau that hosts the country's largest lake, Lake Taupo, in the caldera of one of the world's most active super-volcanoes.

The country's diverse scenery and compact size, have encouraged filming movies in New Zealand, including Avatar, The Lord of the Rings, The Hobbit, The Chronicles of Narnia, King Kong and The Last Samurai.



## New Zealand North Island

## Rotorua Area











Mitai Maori Hangi Festival









Wai-O-Tapu
Thermal Wonderland

























## Waimangu Volcanic Valley









































































## New Zealand South Island

## Franz Josef Glacier & Heli-Hike



















































## Along the Haast Pass & Queenstown



















## Lord of the Rings Tour















## Routeburn Track Hike















## Milford Sound and Scenic Stops Along the Road































## Dunedin and the Otago Peninsula