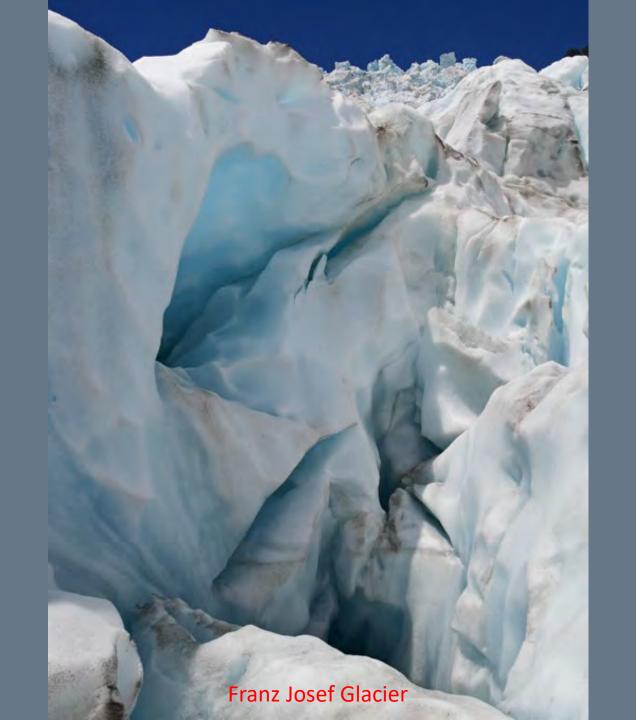

land in the world and is less mountainous but is marked by volcanism. The highly active Taupo Volcanic Zone has formed a large volcanic plateau that hosts the country's largest lake, Lake Taupo, in the caldera of one of the world's most active super-volcanoes.

The country's diverse scenery and compact size, have encouraged filming movies in New Zealand, including Avatar, The Lord of the Rings, The Hobbit, The Chronicles of Narnia, King Kong and The Last Samurai.



## New Zealand North Island

## Rotorua Area











Mitai Maori Hangi Festival









Wai-O-Tapu
Thermal Wonderland

























## Waimangu Volcanic Valley









































































## New Zealand South Island

## Franz Josef Glacier & Heli-Hike



















































## Along the Haast Pass & Queenstown



















## Lord of the Rings Tour















## Routeburn Track Hike















## Milford Sound and Scenic Stops Along the Road































## Dunedin and the Otago Peninsula