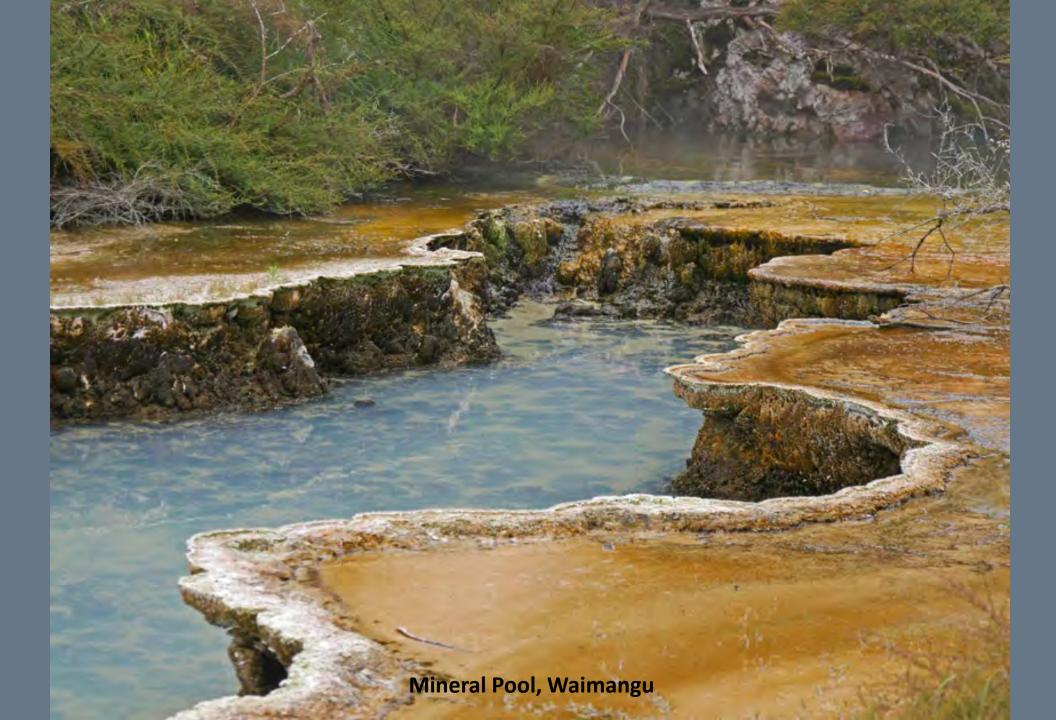

s divided along its length by the Southern Alps with 18 peaks over 3,000 metres (9,800 ft). The North Island is the 14th largest island in the world and is less mountainous but is marked by volcanism. The highly active Taupo Volcanic Zone has formed a large volcanic plateau that hosts the country's largest lake, Lake Taupo, in the caldera of one of the world's most active super-volcanoes.

The country's diverse scenery and compact size, have encouraged filming movies in New Zealand, including Avatar, The Lord of the Rings, The Hobbit, The Chronicles of Narnia, King Kong and The Last Samurai.



## New Zealand North Island

## Rotorua Area











Mitai Maori Hangi Festival









Wai-O-Tapu
Thermal Wonderland

























## Waimangu Volcanic Valley









































































## New Zealand South Island

## Franz Josef Glacier & Heli-Hike



















































## Along the Haast Pass & Queenstown



















## Lord of the Rings Tour















## Routeburn Track Hike















## Milford Sound and Scenic Stops Along the Road































## Dunedin and the Otago Peninsula