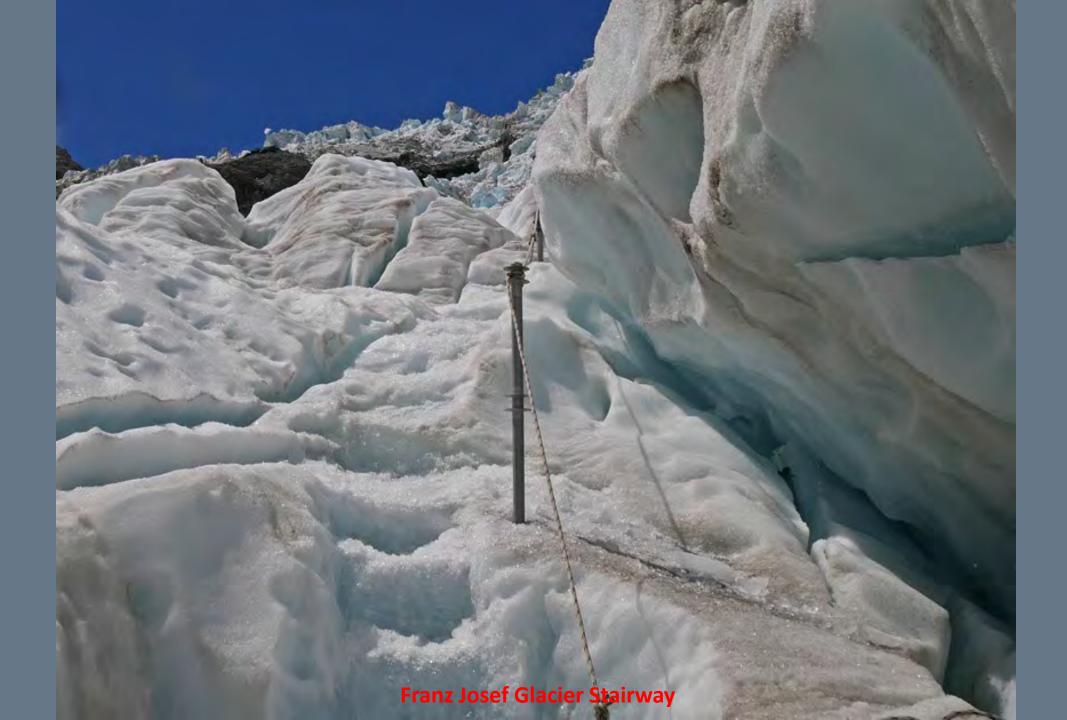

the world and is less mountainous but is marked by volcanism. The highly active Taupo Volcanic Zone has formed a large volcanic plateau that hosts the country's largest lake, Lake Taupo, in the caldera of one of the world's most active super-volcanoes.

The country's diverse scenery and compact size, have encouraged filming movies in New Zealand, including Avatar, The Lord of the Rings, The Hobbit, The Chronicles of Narnia, King Kong and The Last Samurai.



## New Zealand North Island

## Rotorua Area











Mitai Maori Hangi Festival









Wai-O-Tapu
Thermal Wonderland

























## Waimangu Volcanic Valley









































































## New Zealand South Island

## Franz Josef Glacier & Heli-Hike



















































## Along the Haast Pass & Queenstown



















## Lord of the Rings Tour















## Routeburn Track Hike















## Milford Sound and Scenic Stops Along the Road































## Dunedin and the Otago Peninsula