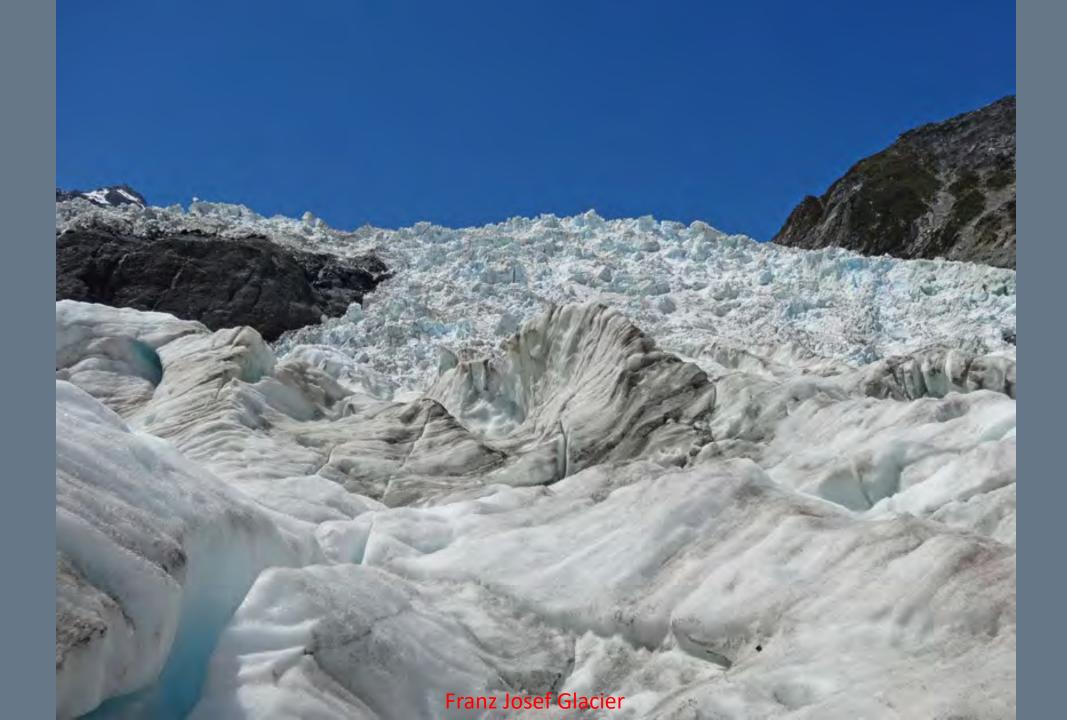

ess mountainous but is marked by volcanism. The highly active Taupo Volcanic Zone has formed a large volcanic plateau that hosts the country's largest lake, Lake Taupo, in the caldera of one of the world's most active super-volcanoes.

The country's diverse scenery and compact size, have encouraged filming movies in New Zealand, including Avatar, The Lord of the Rings, The Hobbit, The Chronicles of Narnia, King Kong and The Last Samurai.



## New Zealand North Island

## Rotorua Area











Mitai Maori Hangi Festival









Wai-O-Tapu
Thermal Wonderland

























## Waimangu Volcanic Valley









































































## New Zealand South Island

## Franz Josef Glacier & Heli-Hike



















































## Along the Haast Pass & Queenstown



















## Lord of the Rings Tour















## Routeburn Track Hike















## Milford Sound and Scenic Stops Along the Road































## Dunedin and the Otago Peninsula