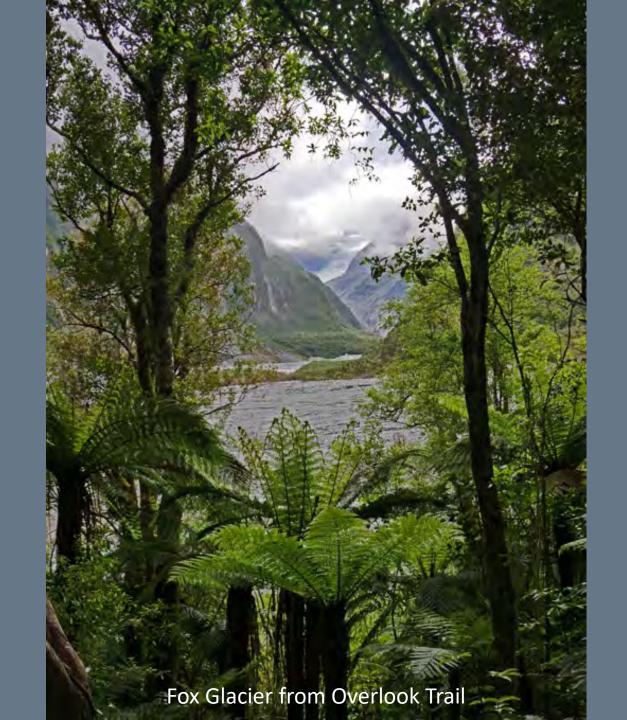

e highly active Taupo Volcanic Zone has formed a large volcanic plateau that hosts the country's largest lake, Lake Taupo, in the caldera of one of the world's most active super-volcanoes.

The country's diverse scenery and compact size, have encouraged filming movies in New Zealand, including Avatar, The Lord of the Rings, The Hobbit, The Chronicles of Narnia, King Kong and The Last Samurai.



## New Zealand North Island

## Rotorua Area











Mitai Maori Hangi Festival









Wai-O-Tapu
Thermal Wonderland

























## Waimangu Volcanic Valley









































































## New Zealand South Island

## Franz Josef Glacier & Heli-Hike



















































## Along the Haast Pass & Queenstown



















## Lord of the Rings Tour















## Routeburn Track Hike















## Milford Sound and Scenic Stops Along the Road































## Dunedin and the Otago Peninsula