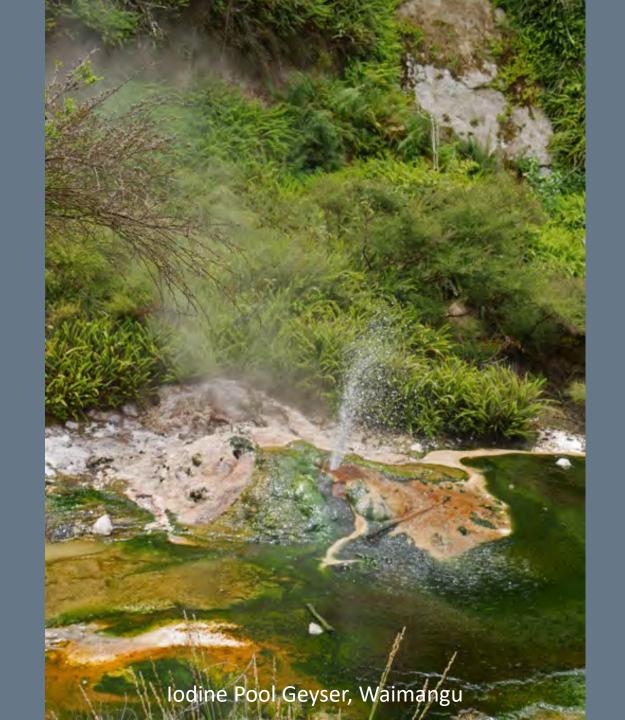

the world. It is divided along its length by the Southern Alps with 18 peaks over 3,000 metres (9,800 ft). The North Island is the 14th largest island in the world and is less mountainous but is marked by volcanism. The highly active Taupo Volcanic Zone has formed a large volcanic plateau that hosts the country's largest lake, Lake Taupo, in the caldera of one of the world's most active super-volcanoes.

The country's diverse scenery and compact size, have encouraged filming movies in New Zealand, including Avatar, The Lord of the Rings, The Hobbit, The Chronicles of Narnia, King Kong and The Last Samurai.



## New Zealand North Island

## Rotorua Area











Mitai Maori Hangi Festival









Wai-O-Tapu
Thermal Wonderland

























## Waimangu Volcanic Valley









































































## New Zealand South Island

## Franz Josef Glacier & Heli-Hike



















































## Along the Haast Pass & Queenstown



















## Lord of the Rings Tour















## Routeburn Track Hike















## Milford Sound and Scenic Stops Along the Road































## Dunedin and the Otago Peninsula