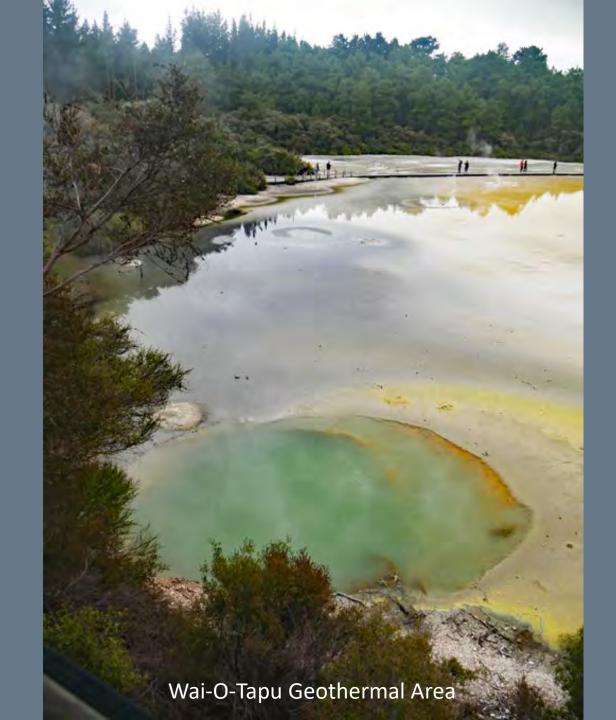

t landmass of New Zealand and is the 12th largest island in the world. It is divided along its length by the Southern Alps with 18 peaks over 3,000 metres (9,800 ft). The North Island is the 14th largest island in the world and is less mountainous but is marked by volcanism. The highly active Taupo Volcanic Zone has formed a large volcanic plateau that hosts the country's largest lake, Lake Taupo, in the caldera of one of the world's most active super-volcanoes.

The country's diverse scenery and compact size, have encouraged filming movies in New Zealand, including Avatar, The Lord of the Rings, The Hobbit, The Chronicles of Narnia, King Kong and The Last Samurai.



## New Zealand North Island

## Rotorua Area











Mitai Maori Hangi Festival









Wai-O-Tapu
Thermal Wonderland

























## Waimangu Volcanic Valley









































































## New Zealand South Island

## Franz Josef Glacier & Heli-Hike



















































## Along the Haast Pass & Queenstown



















## Lord of the Rings Tour















## Routeburn Track Hike















## Milford Sound and Scenic Stops Along the Road































## Dunedin and the Otago Peninsula