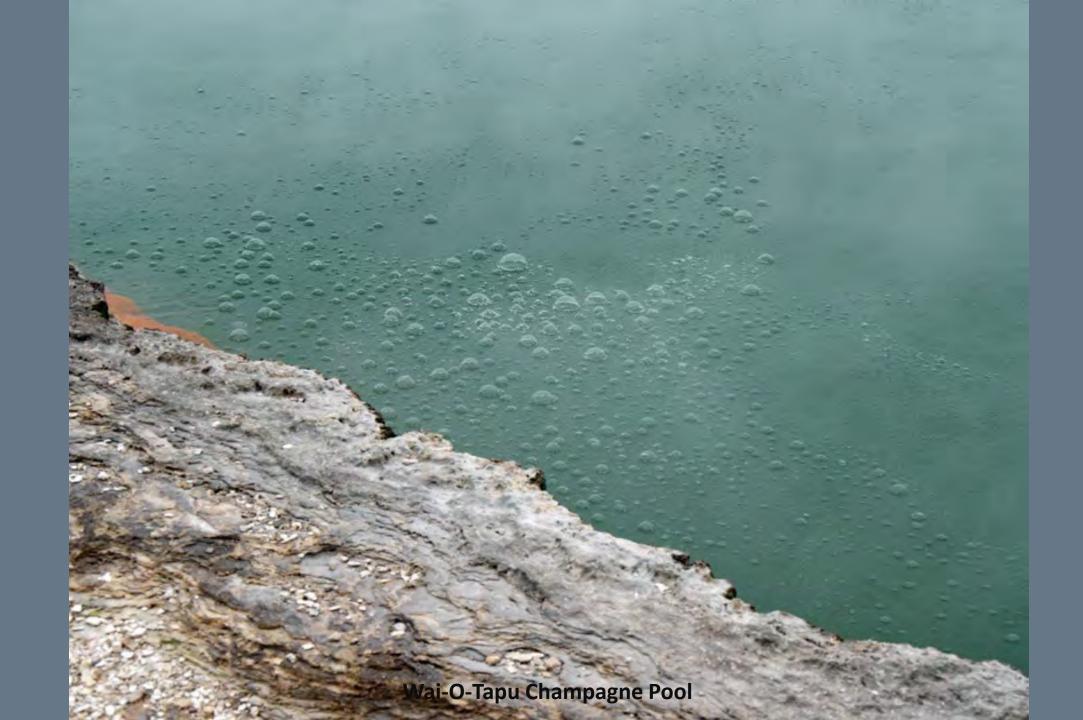

Zealand and is the 12th largest island in the world. It is divided along its length by the Southern Alps with 18 peaks over 3,000 metres (9,800 ft). The North Island is the 14th largest island in the world and is less mountainous but is marked by volcanism. The highly active Taupo Volcanic Zone has formed a large volcanic plateau that hosts the country's largest lake, Lake Taupo, in the caldera of one of the world's most active super-volcanoes.

The country's diverse scenery and compact size, have encouraged filming movies in New Zealand, including Avatar, The Lord of the Rings, The Hobbit, The Chronicles of Narnia, King Kong and The Last Samurai.



## New Zealand North Island

## Rotorua Area











Mitai Maori Hangi Festival









Wai-O-Tapu
Thermal Wonderland

























## Waimangu Volcanic Valley









































































## New Zealand South Island

## Franz Josef Glacier & Heli-Hike



















































## Along the Haast Pass & Queenstown



















## Lord of the Rings Tour















## Routeburn Track Hike















## Milford Sound and Scenic Stops Along the Road































## Dunedin and the Otago Peninsula