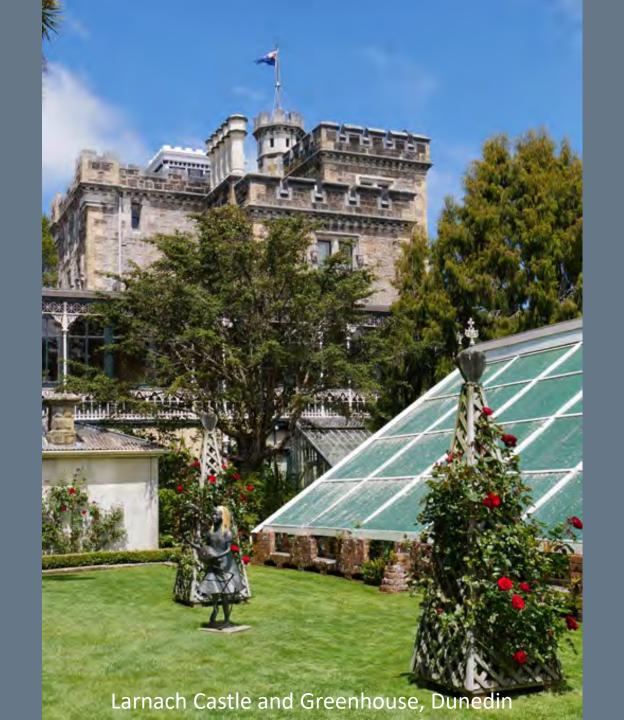

ze, have encouraged filming movies in New Zealand, including Avatar, The Lord of the Rings, The Hobbit, The Chronicles of Narnia, King Kong and The Last Samurai.



## New Zealand North Island

## Rotorua Area











Mitai Maori Hangi Festival









Wai-O-Tapu
Thermal Wonderland

























## Waimangu Volcanic Valley









































































## New Zealand South Island

## Franz Josef Glacier & Heli-Hike



















































## Along the Haast Pass & Queenstown



















## Lord of the Rings Tour















## Routeburn Track Hike















## Milford Sound and Scenic Stops Along the Road































## Dunedin and the Otago Peninsula