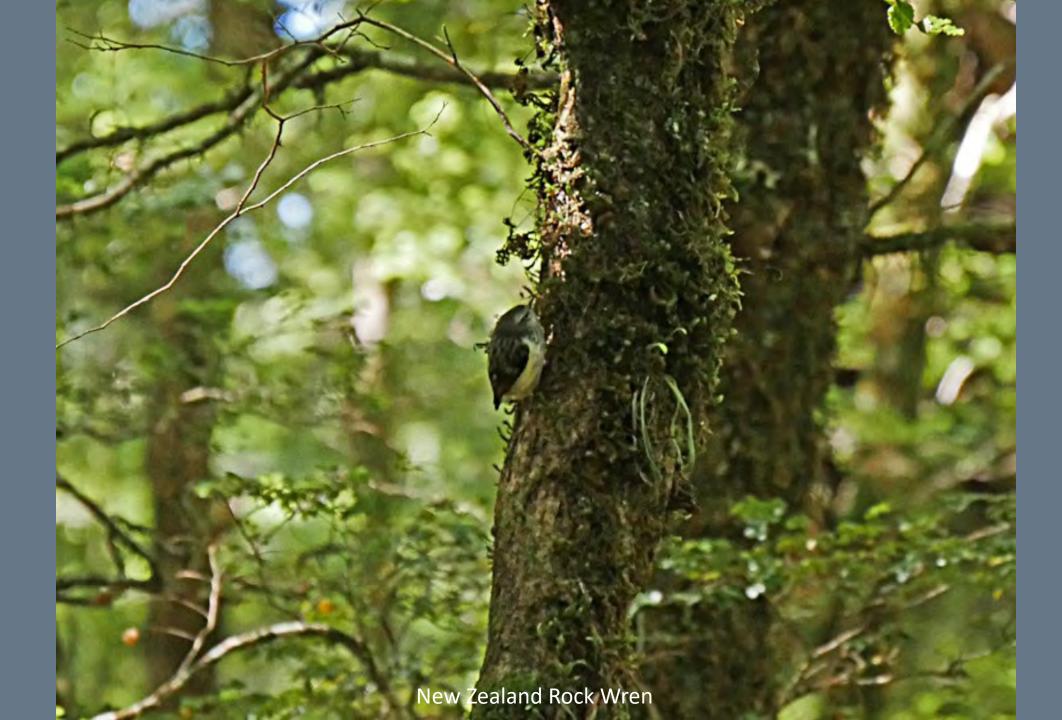

largest lake, Lake Taupo, in the caldera of one of the world's most active super-volcanoes.

The country's diverse scenery and compact size, have encouraged filming movies in New Zealand, including Avatar, The Lord of the Rings, The Hobbit, The Chronicles of Narnia, King Kong and The Last Samurai.



## New Zealand North Island

## Rotorua Area











Mitai Maori Hangi Festival









Wai-O-Tapu
Thermal Wonderland

























## Waimangu Volcanic Valley









































































## New Zealand South Island

## Franz Josef Glacier & Heli-Hike



















































## Along the Haast Pass & Queenstown



















## Lord of the Rings Tour















## Routeburn Track Hike















## Milford Sound and Scenic Stops Along the Road































## Dunedin and the Otago Peninsula