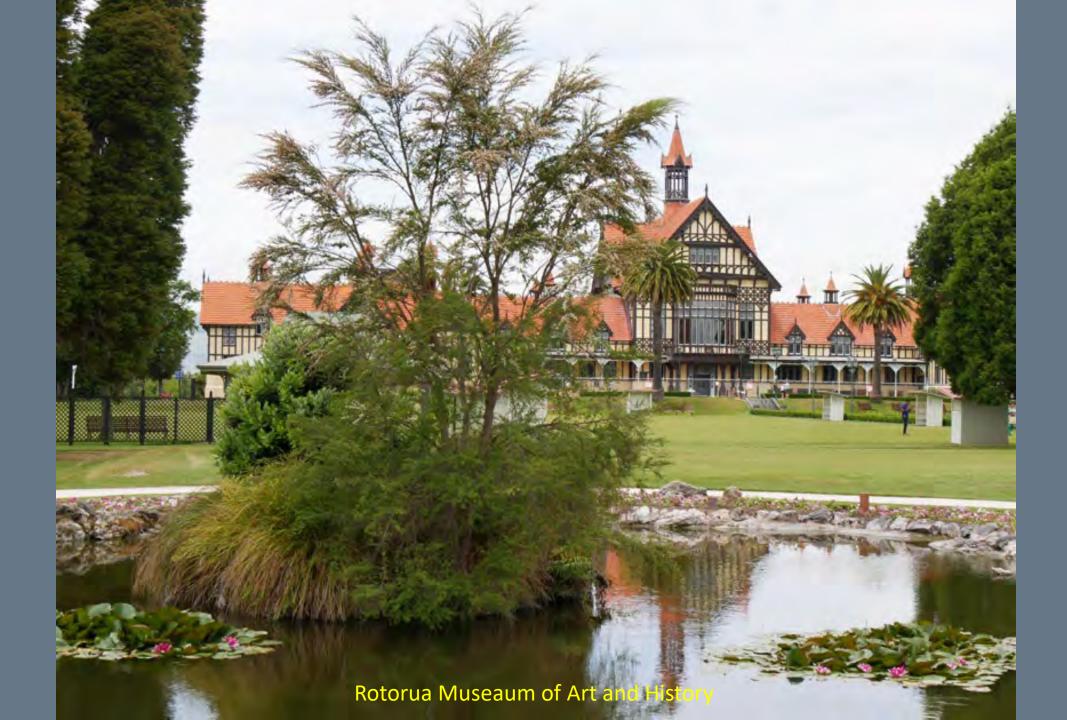

ud") is the Maori name for New Zealand.

The South Island is the largest landmass of New Zealand and is the 12th largest island in the world. It is divided along its length by the Southern Alps with 18 peaks over 3,000 metres (9,800 ft). The North Island is the 14th largest island in the world and is less mountainous but is marked by volcanism. The highly active Taupo Volcanic Zone has formed a large volcanic plateau that hosts the country's largest lake, Lake Taupo, in the caldera of one of the world's most active super-volcanoes.

The country's diverse scenery and compact size, have encouraged filming movies in New Zealand, including Avatar, The Lord of the Rings, The Hobbit, The Chronicles of Narnia, King Kong and The Last Samurai.



## New Zealand North Island

## Rotorua Area











Mitai Maori Hangi Festival









Wai-O-Tapu
Thermal Wonderland

























## Waimangu Volcanic Valley









































































## New Zealand South Island

## Franz Josef Glacier & Heli-Hike



















































## Along the Haast Pass & Queenstown



















## Lord of the Rings Tour















## Routeburn Track Hike















## Milford Sound and Scenic Stops Along the Road































## Dunedin and the Otago Peninsula