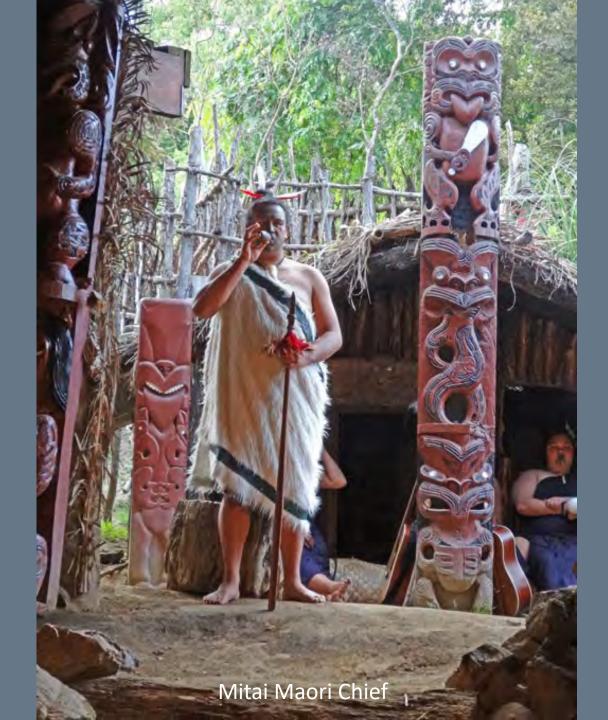

ealand.

The South Island is the largest landmass of New Zealand and is the 12th largest island in the world. It is divided along its length by the Southern Alps with 18 peaks over 3,000 metres (9,800 ft). The North Island is the 14th largest island in the world and is less mountainous but is marked by volcanism. The highly active Taupo Volcanic Zone has formed a large volcanic plateau that hosts the country's largest lake, Lake Taupo, in the caldera of one of the world's most active super-volcanoes.

The country's diverse scenery and compact size, have encouraged filming movies in New Zealand, including Avatar, The Lord of the Rings, The Hobbit, The Chronicles of Narnia, King Kong and The Last Samurai.



## New Zealand North Island

## Rotorua Area











Mitai Maori Hangi Festival









Wai-O-Tapu
Thermal Wonderland

























## Waimangu Volcanic Valley









































































## New Zealand South Island

## Franz Josef Glacier & Heli-Hike



















































## Along the Haast Pass & Queenstown



















## Lord of the Rings Tour















## Routeburn Track Hike















## Milford Sound and Scenic Stops Along the Road































## Dunedin and the Otago Peninsula