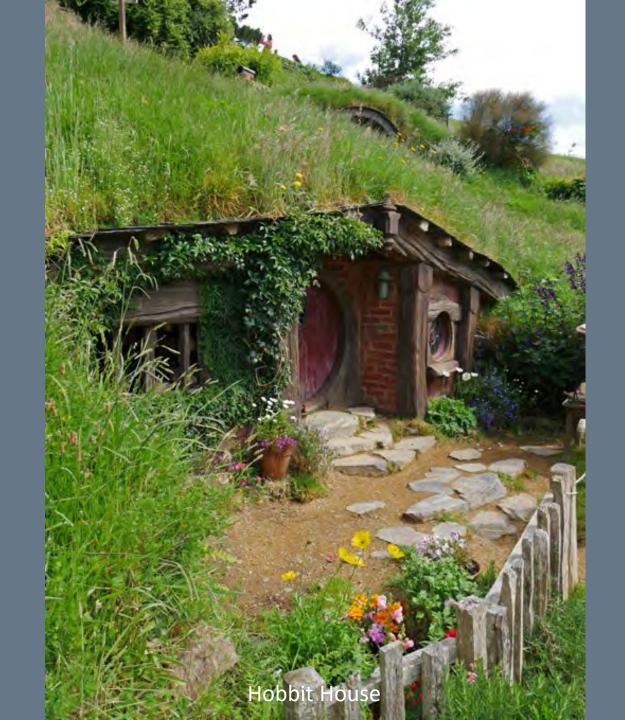

The country's diverse scenery and compact size, have encouraged filming movies in New Zealand, including Avatar, The Lord of the Rings, The Hobbit, The Chronicles of Narnia, King Kong and The Last Samurai.

## Lord of the Rings Tour