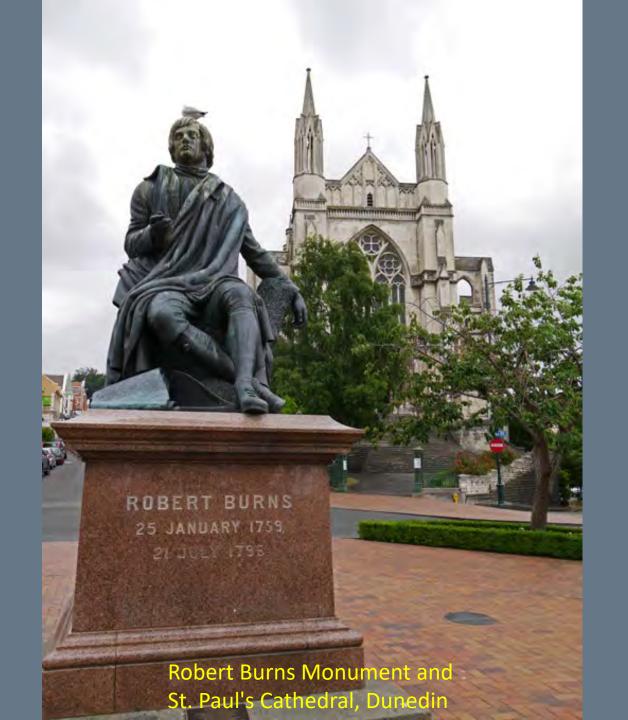

enery and compact size, have encouraged filming movies in New Zealand, including Avatar, The Lord of the Rings, The Hobbit, The Chronicles of Narnia, King Kong and The Last Samurai.



## New Zealand North Island

## Rotorua Area











Mitai Maori Hangi Festival









Wai-O-Tapu
Thermal Wonderland

























## Waimangu Volcanic Valley









































































## New Zealand South Island

## Franz Josef Glacier & Heli-Hike



















































## Along the Haast Pass & Queenstown



















## Lord of the Rings Tour















## Routeburn Track Hike















## Milford Sound and Scenic Stops Along the Road































## Dunedin and the Otago Peninsula