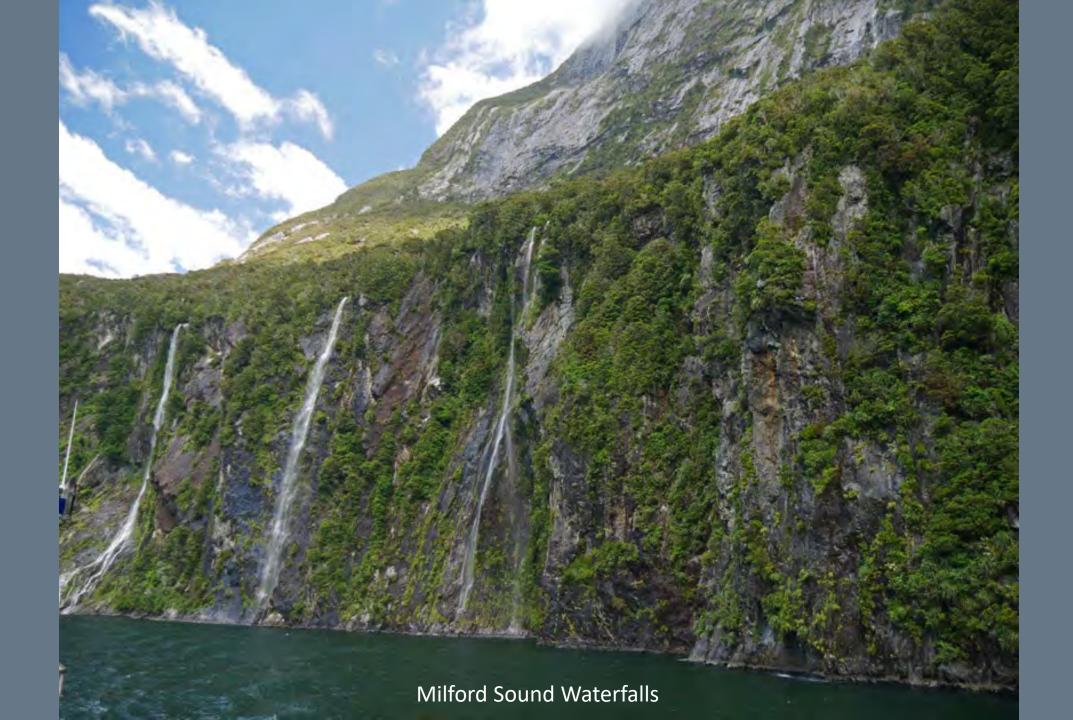

e super-volcanoes.

The country's diverse scenery and compact size, have encouraged filming movies in New Zealand, including Avatar, The Lord of the Rings, The Hobbit, The Chronicles of Narnia, King Kong and The Last Samurai.



## New Zealand North Island

## Rotorua Area











Mitai Maori Hangi Festival









Wai-O-Tapu
Thermal Wonderland

























## Waimangu Volcanic Valley









































































## New Zealand South Island

## Franz Josef Glacier & Heli-Hike



















































## Along the Haast Pass & Queenstown



















## Lord of the Rings Tour















## Routeburn Track Hike















## Milford Sound and Scenic Stops Along the Road































## Dunedin and the Otago Peninsula