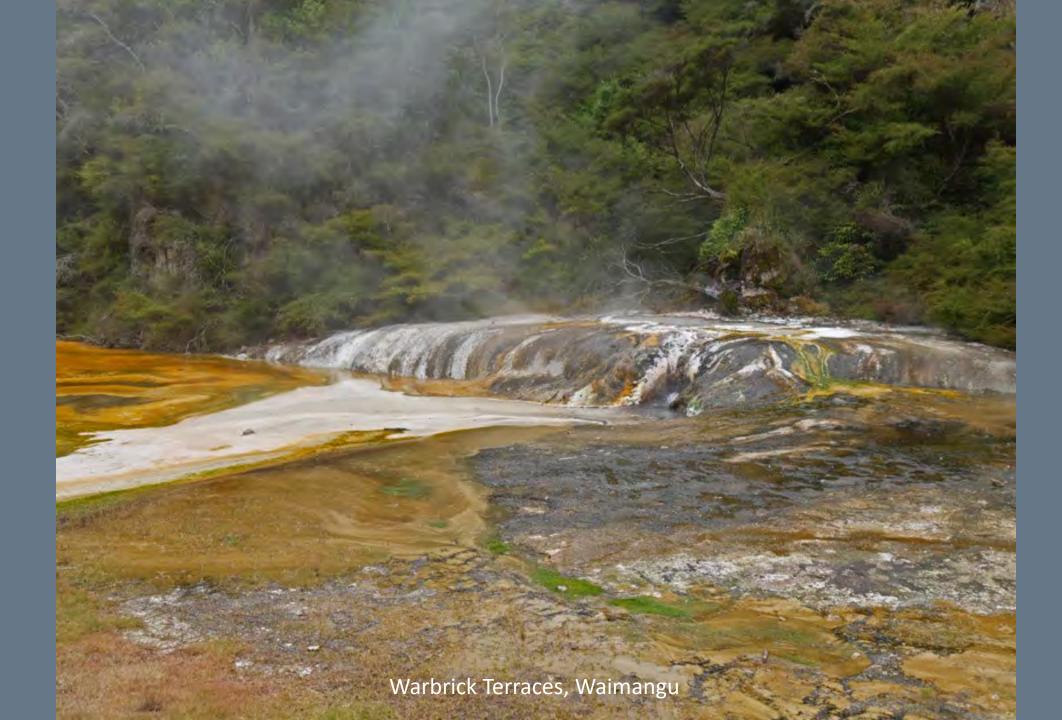

. It is divided along its length by the Southern Alps with 18 peaks over 3,000 metres (9,800 ft). The North Island is the 14th largest island in the world and is less mountainous but is marked by volcanism. The highly active Taupo Volcanic Zone has formed a large volcanic plateau that hosts the country's largest lake, Lake Taupo, in the caldera of one of the world's most active super-volcanoes.

The country's diverse scenery and compact size, have encouraged filming movies in New Zealand, including Avatar, The Lord of the Rings, The Hobbit, The Chronicles of Narnia, King Kong and The Last Samurai.



## New Zealand North Island

## Rotorua Area











Mitai Maori Hangi Festival









Wai-O-Tapu
Thermal Wonderland

























## Waimangu Volcanic Valley









































































## New Zealand South Island

## Franz Josef Glacier & Heli-Hike



















































## Along the Haast Pass & Queenstown



















## Lord of the Rings Tour















## Routeburn Track Hike















## Milford Sound and Scenic Stops Along the Road































## Dunedin and the Otago Peninsula