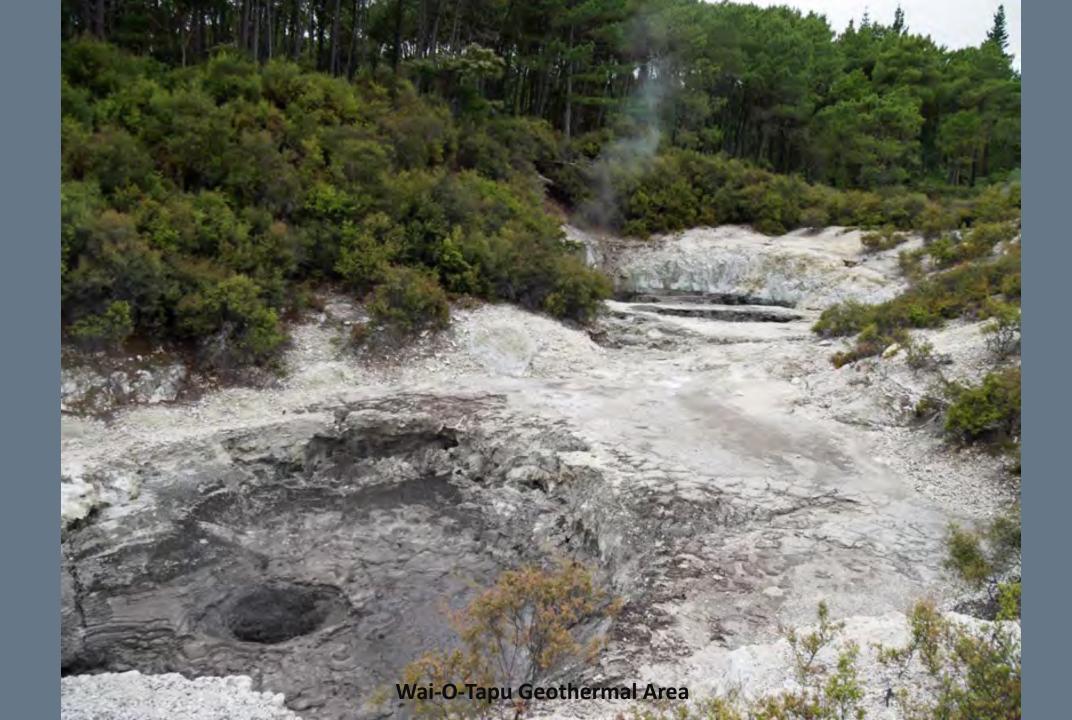

w Zealand and is the 12th largest island in the world. It is divided along its length by the Southern Alps with 18 peaks over 3,000 metres (9,800 ft). The North Island is the 14th largest island in the world and is less mountainous but is marked by volcanism. The highly active Taupo Volcanic Zone has formed a large volcanic plateau that hosts the country's largest lake, Lake Taupo, in the caldera of one of the world's most active super-volcanoes.

The country's diverse scenery and compact size, have encouraged filming movies in New Zealand, including Avatar, The Lord of the Rings, The Hobbit, The Chronicles of Narnia, King Kong and The Last Samurai.



## New Zealand North Island

## Rotorua Area











Mitai Maori Hangi Festival









Wai-O-Tapu
Thermal Wonderland

























## Waimangu Volcanic Valley









































































## New Zealand South Island

## Franz Josef Glacier & Heli-Hike



















































## Along the Haast Pass & Queenstown



















## Lord of the Rings Tour















## Routeburn Track Hike















## Milford Sound and Scenic Stops Along the Road































## Dunedin and the Otago Peninsula