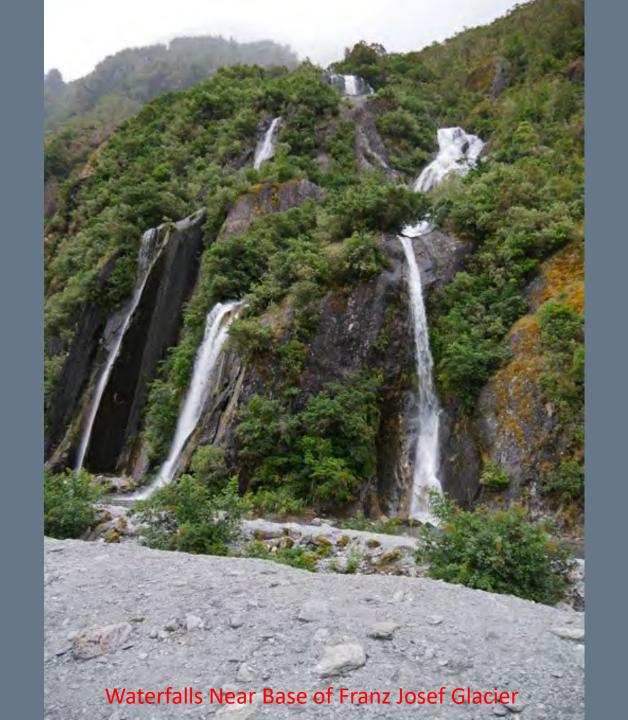

mountainous but is marked by volcanism. The highly active Taupo Volcanic Zone has formed a large volcanic plateau that hosts the country's largest lake, Lake Taupo, in the caldera of one of the world's most active super-volcanoes.

The country's diverse scenery and compact size, have encouraged filming movies in New Zealand, including Avatar, The Lord of the Rings, The Hobbit, The Chronicles of Narnia, King Kong and The Last Samurai.



## New Zealand North Island

## Rotorua Area











Mitai Maori Hangi Festival









Wai-O-Tapu
Thermal Wonderland

























## Waimangu Volcanic Valley









































































## New Zealand South Island

## Franz Josef Glacier & Heli-Hike



















































## Along the Haast Pass & Queenstown



















## Lord of the Rings Tour















## Routeburn Track Hike















## Milford Sound and Scenic Stops Along the Road































## Dunedin and the Otago Peninsula