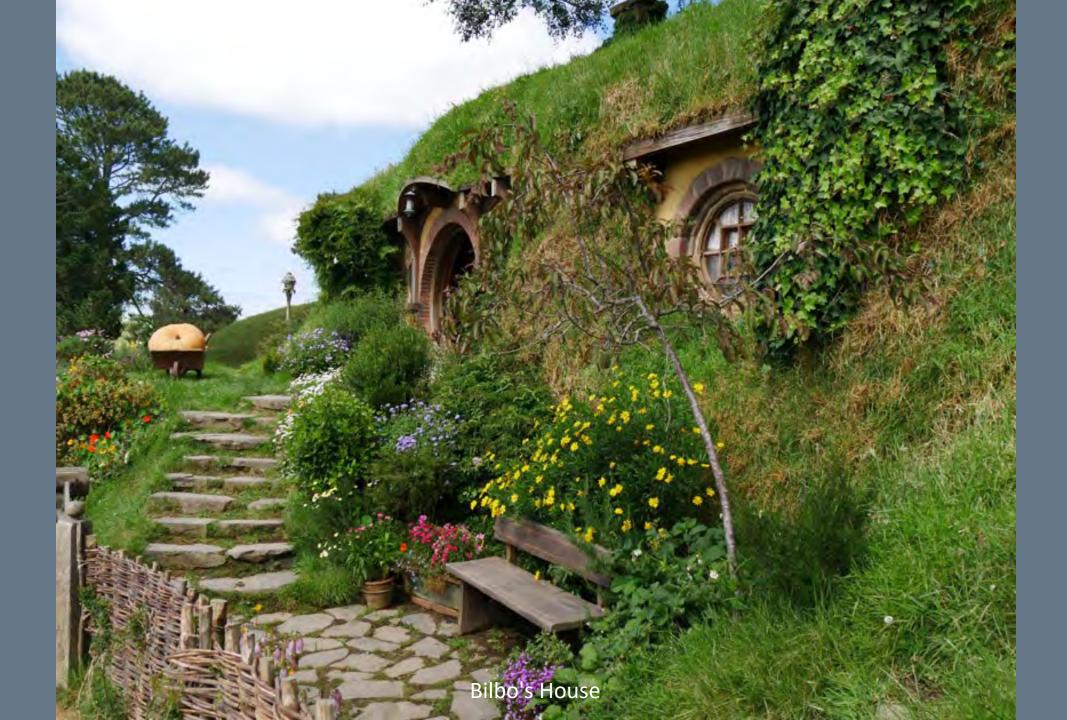

The country's diverse scenery and compact size, have encouraged filming movies in New Zealand, including Avatar, The Lord of the Rings, The Hobbit, The Chronicles of Narnia, King Kong and The Last Samurai.

## Lord of the Rings Tour