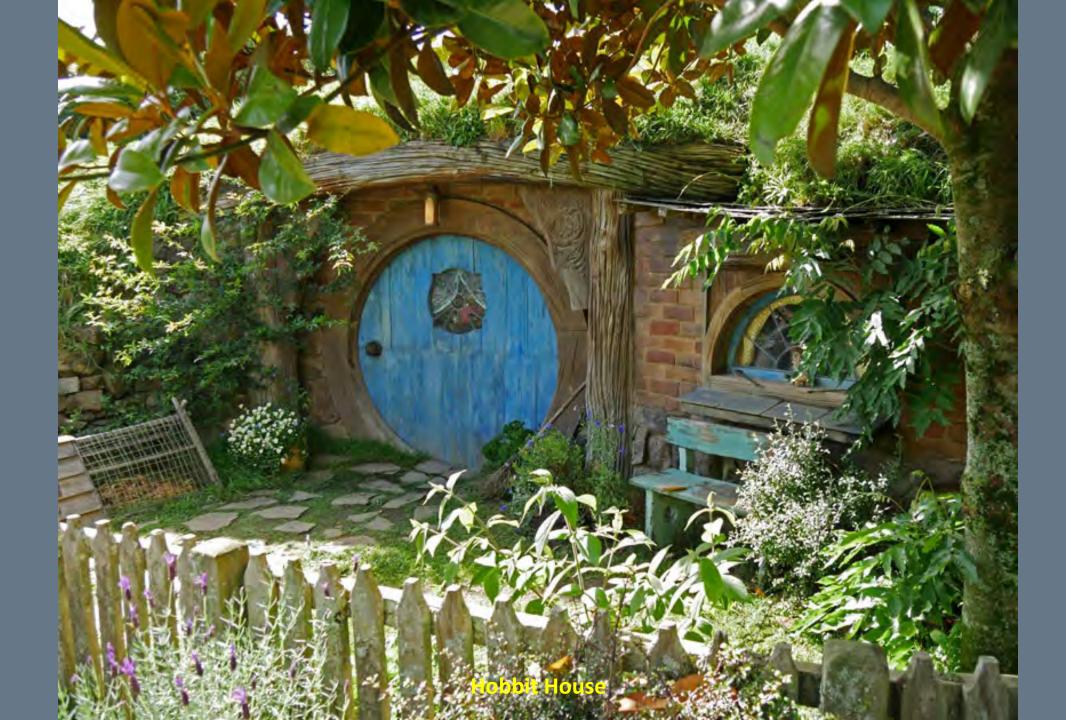

The country's diverse scenery and compact size, have encouraged filming movies in New Zealand, including Avatar, The Lord of the Rings, The Hobbit, The Chronicles of Narnia, King Kong and The Last Samurai.