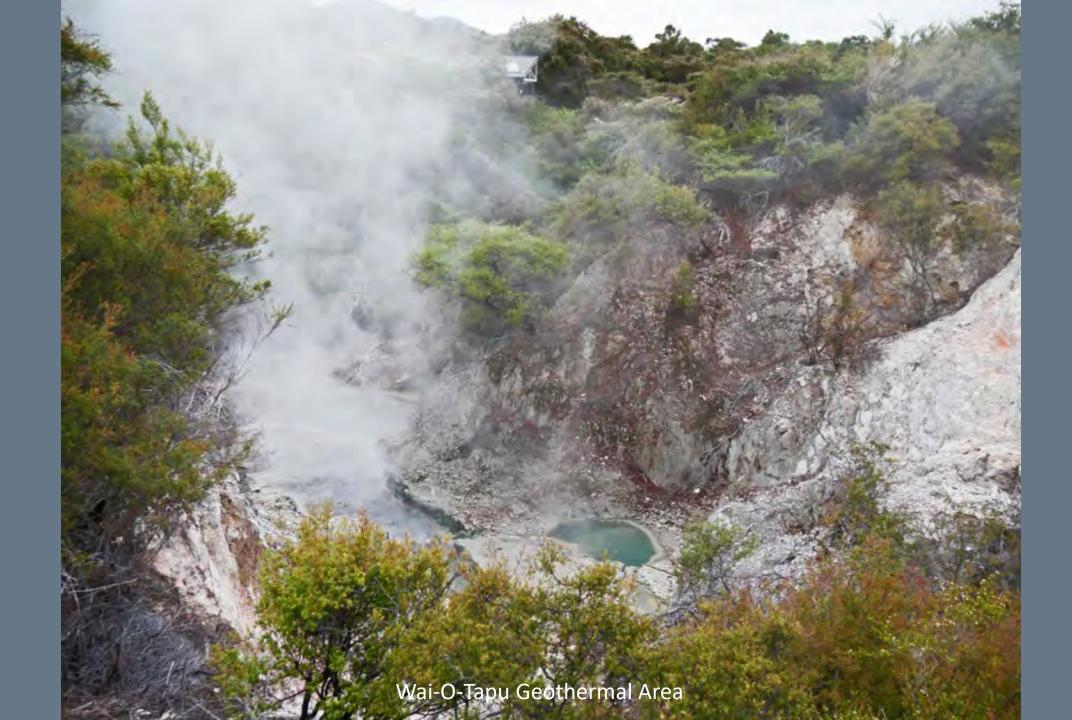

landmass of New Zealand and is the 12th largest island in the world. It is divided along its length by the Southern Alps with 18 peaks over 3,000 metres (9,800 ft). The North Island is the 14th largest island in the world and is less mountainous but is marked by volcanism. The highly active Taupo Volcanic Zone has formed a large volcanic plateau that hosts the country's largest lake, Lake Taupo, in the caldera of one of the world's most active super-volcanoes.

The country's diverse scenery and compact size, have encouraged filming movies in New Zealand, including Avatar, The Lord of the Rings, The Hobbit, The Chronicles of Narnia, King Kong and The Last Samurai.



## New Zealand North Island

## Rotorua Area











Mitai Maori Hangi Festival









Wai-O-Tapu
Thermal Wonderland

























## Waimangu Volcanic Valley









































































## New Zealand South Island

## Franz Josef Glacier & Heli-Hike



















































## Along the Haast Pass & Queenstown



















## Lord of the Rings Tour















## Routeburn Track Hike















## Milford Sound and Scenic Stops Along the Road































## Dunedin and the Otago Peninsula