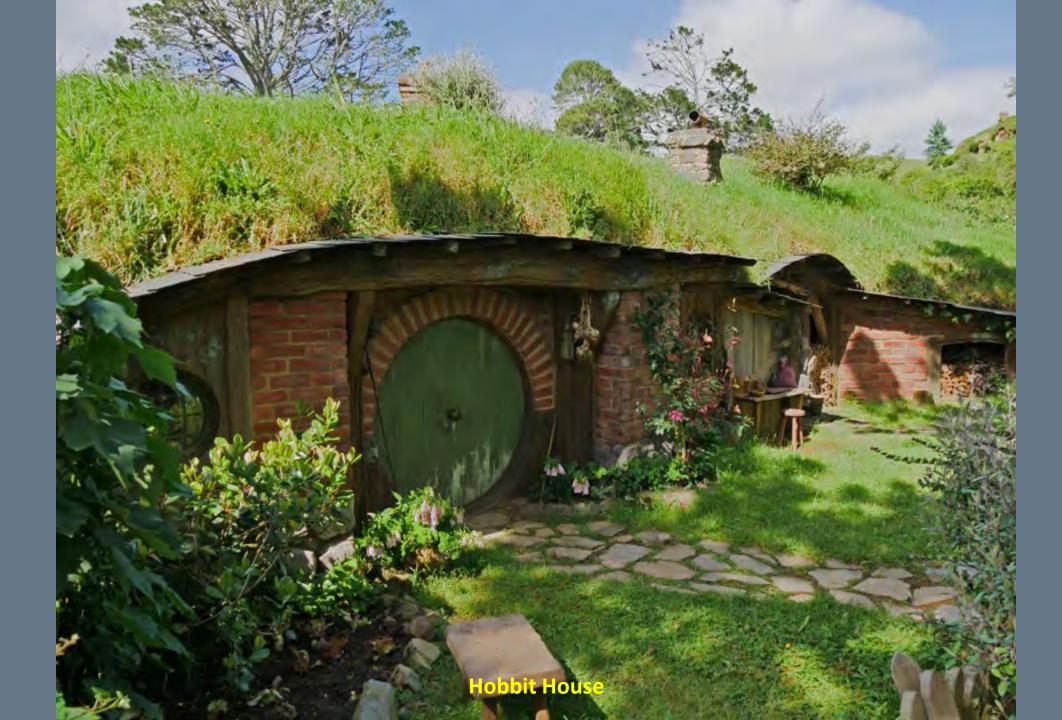

The country's diverse scenery and compact size, have encouraged filming movies in New Zealand, including Avatar, The Lord of the Rings, The Hobbit, The Chronicles of Narnia, King Kong and The Last Samurai.