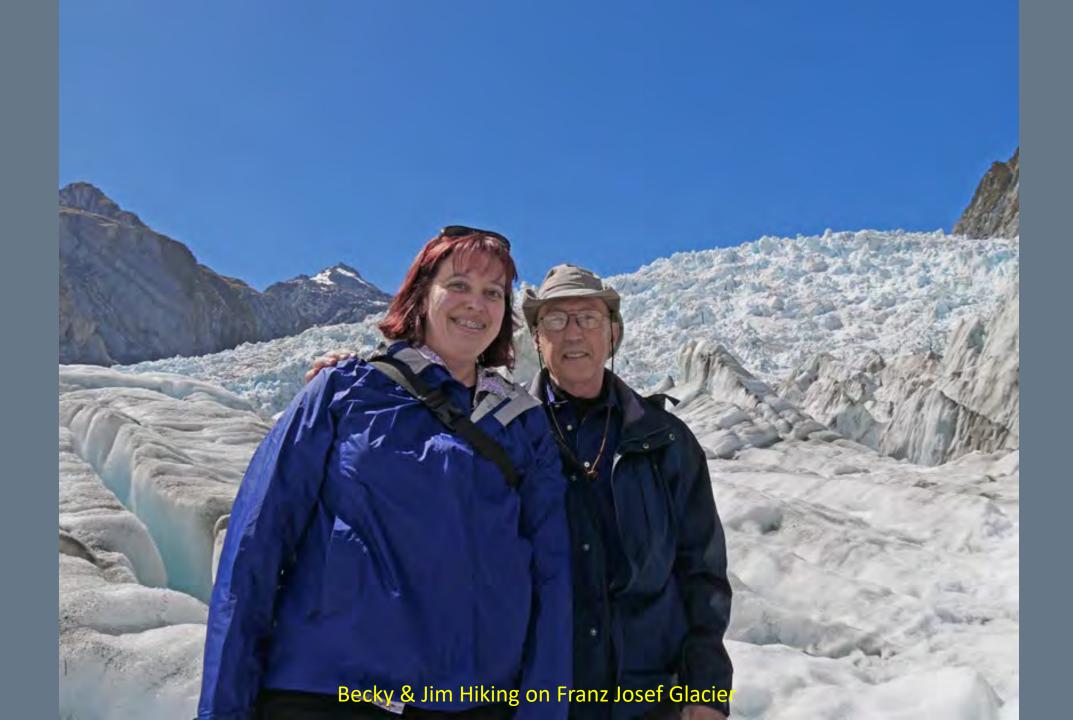

largest island in the world and is less mountainous but is marked by volcanism. The highly active Taupo Volcanic Zone has formed a large volcanic plateau that hosts the country's largest lake, Lake Taupo, in the caldera of one of the world's most active super-volcanoes.

The country's diverse scenery and compact size, have encouraged filming movies in New Zealand, including Avatar, The Lord of the Rings, The Hobbit, The Chronicles of Narnia, King Kong and The Last Samurai.



## New Zealand North Island

## Rotorua Area











Mitai Maori Hangi Festival









Wai-O-Tapu
Thermal Wonderland

























## Waimangu Volcanic Valley









































































## New Zealand South Island

## Franz Josef Glacier & Heli-Hike



















































## Along the Haast Pass & Queenstown



















## Lord of the Rings Tour















## Routeburn Track Hike















## Milford Sound and Scenic Stops Along the Road































## Dunedin and the Otago Peninsula