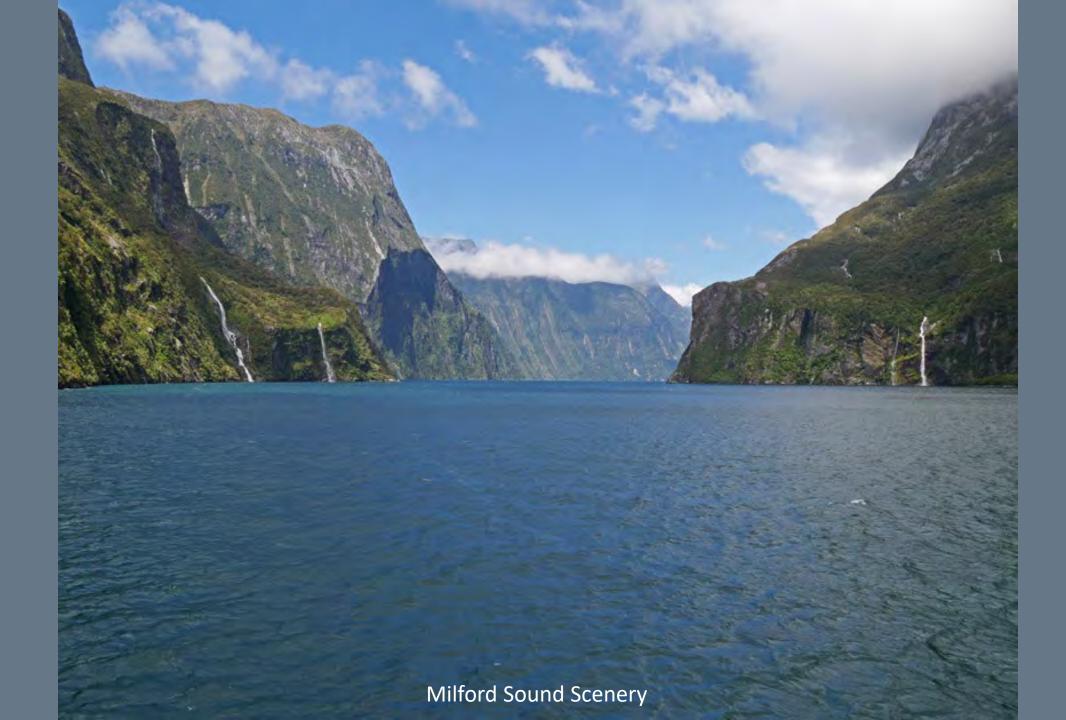

super-volcanoes.

The country's diverse scenery and compact size, have encouraged filming movies in New Zealand, including Avatar, The Lord of the Rings, The Hobbit, The Chronicles of Narnia, King Kong and The Last Samurai.



## New Zealand North Island

## Rotorua Area











Mitai Maori Hangi Festival









Wai-O-Tapu
Thermal Wonderland

























## Waimangu Volcanic Valley









































































## New Zealand South Island

## Franz Josef Glacier & Heli-Hike



















































## Along the Haast Pass & Queenstown



















## Lord of the Rings Tour















## Routeburn Track Hike















## Milford Sound and Scenic Stops Along the Road































## Dunedin and the Otago Peninsula