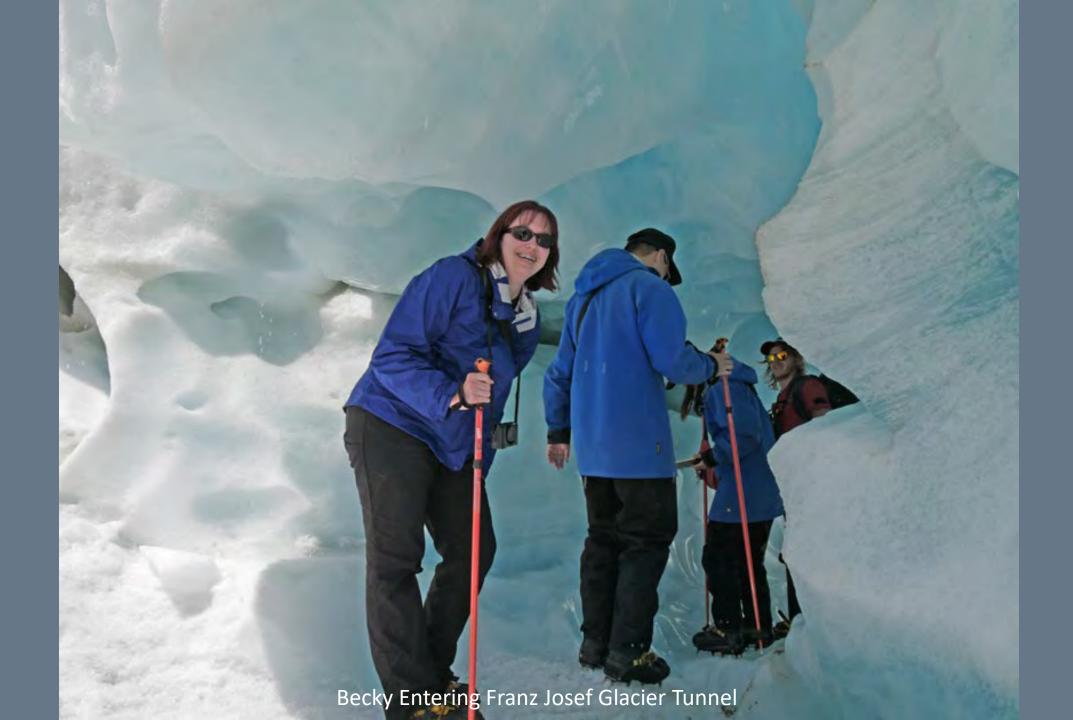

and is less mountainous but is marked by volcanism. The highly active Taupo Volcanic Zone has formed a large volcanic plateau that hosts the country's largest lake, Lake Taupo, in the caldera of one of the world's most active super-volcanoes.

The country's diverse scenery and compact size, have encouraged filming movies in New Zealand, including Avatar, The Lord of the Rings, The Hobbit, The Chronicles of Narnia, King Kong and The Last Samurai.



## New Zealand North Island

## Rotorua Area











Mitai Maori Hangi Festival









Wai-O-Tapu
Thermal Wonderland

























## Waimangu Volcanic Valley









































































## New Zealand South Island

## Franz Josef Glacier & Heli-Hike



















































## Along the Haast Pass & Queenstown



















## Lord of the Rings Tour















## Routeburn Track Hike















## Milford Sound and Scenic Stops Along the Road































## Dunedin and the Otago Peninsula