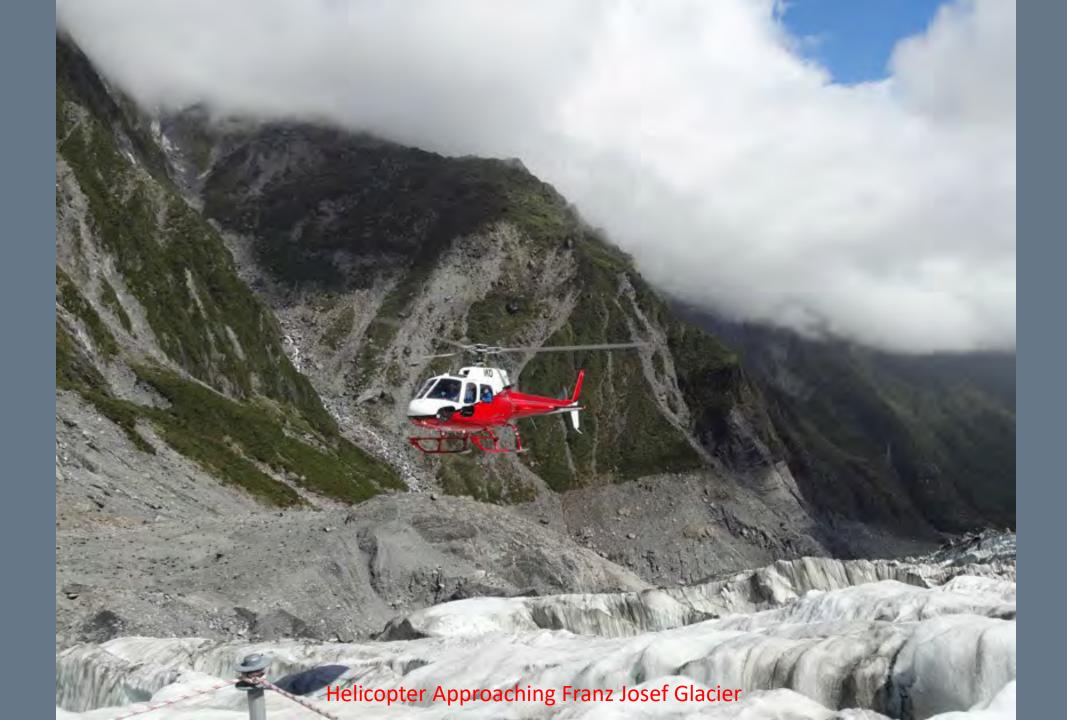

4th largest island in the world and is less mountainous but is marked by volcanism. The highly active Taupo Volcanic Zone has formed a large volcanic plateau that hosts the country's largest lake, Lake Taupo, in the caldera of one of the world's most active super-volcanoes.

The country's diverse scenery and compact size, have encouraged filming movies in New Zealand, including Avatar, The Lord of the Rings, The Hobbit, The Chronicles of Narnia, King Kong and The Last Samurai.



## New Zealand North Island

## Rotorua Area











Mitai Maori Hangi Festival









Wai-O-Tapu
Thermal Wonderland

























## Waimangu Volcanic Valley









































































## New Zealand South Island

## Franz Josef Glacier & Heli-Hike



















































## Along the Haast Pass & Queenstown



















## Lord of the Rings Tour















## Routeburn Track Hike















## Milford Sound and Scenic Stops Along the Road































## Dunedin and the Otago Peninsula