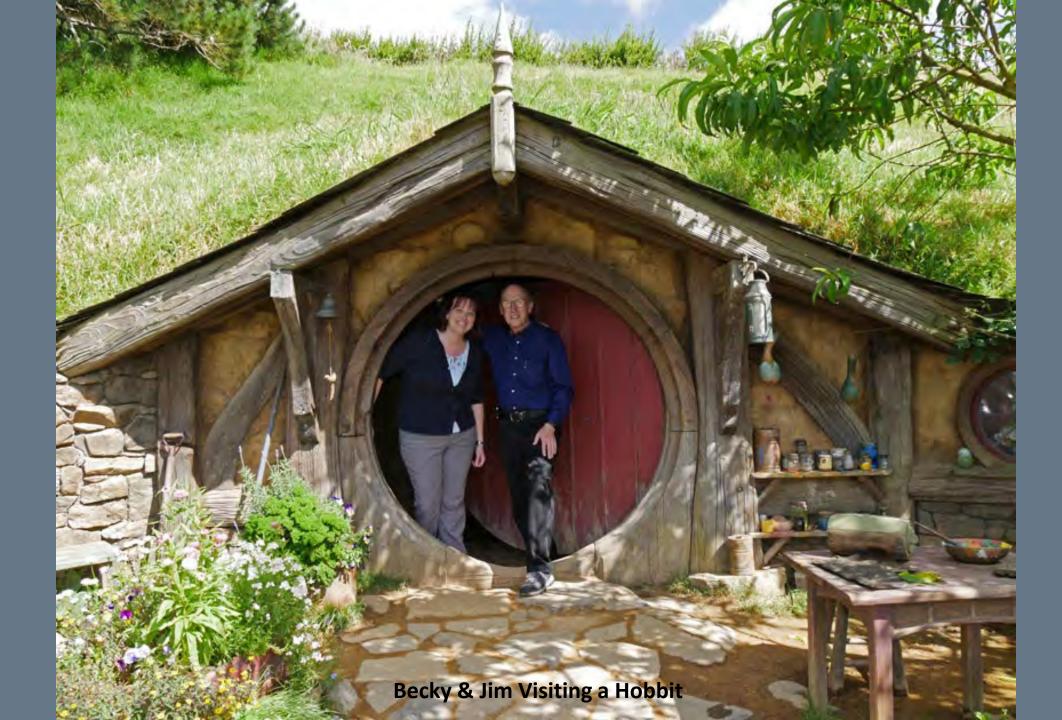

The country's diverse scenery and compact size, have encouraged filming movies in New Zealand, including Avatar, The Lord of the Rings, The Hobbit, The Chronicles of Narnia, King Kong and The Last Samurai.