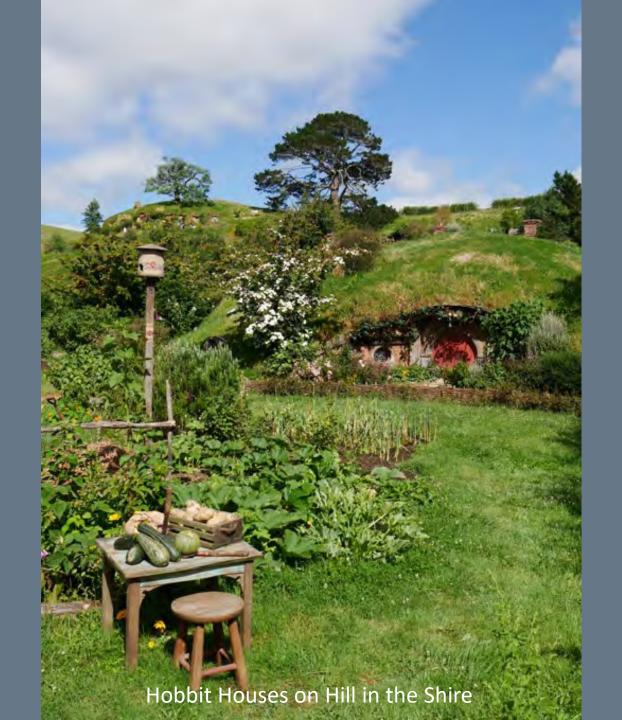

The country's diverse scenery and compact size, have encouraged filming movies in New Zealand, including Avatar, The Lord of the Rings, The Hobbit, The Chronicles of Narnia, King Kong and The Last Samurai.