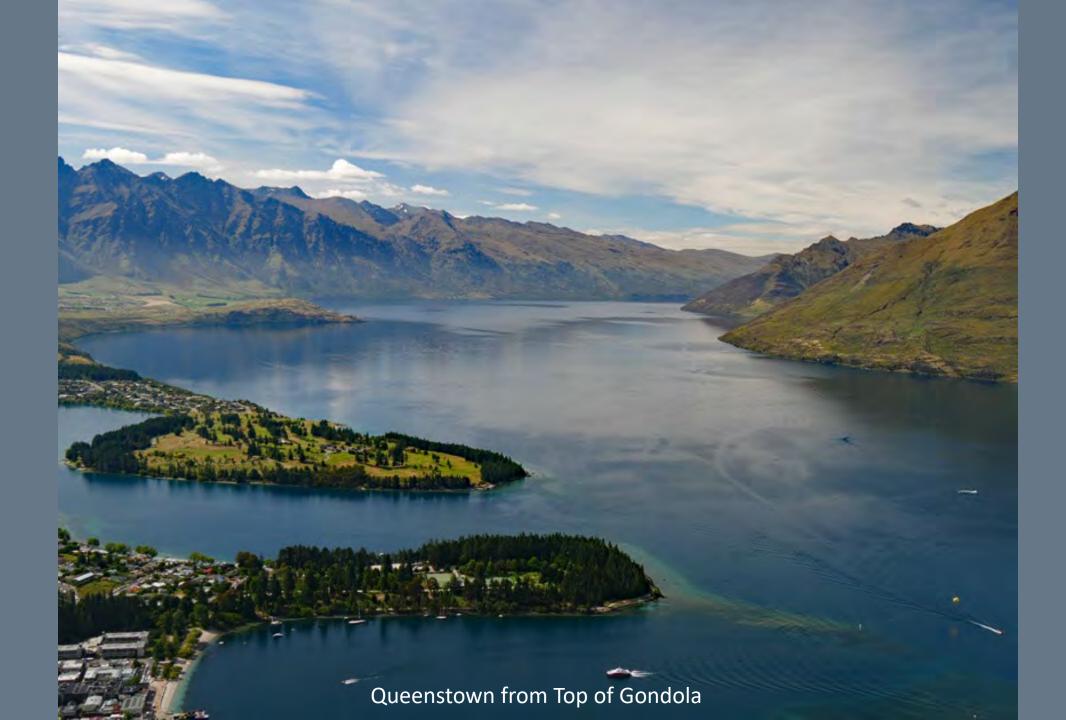

ctive Taupo Volcanic Zone has formed a large volcanic plateau that hosts the country's largest lake, Lake Taupo, in the caldera of one of the world's most active super-volcanoes.

The country's diverse scenery and compact size, have encouraged filming movies in New Zealand, including Avatar, The Lord of the Rings, The Hobbit, The Chronicles of Narnia, King Kong and The Last Samurai.



## New Zealand North Island

## Rotorua Area











Mitai Maori Hangi Festival









Wai-O-Tapu
Thermal Wonderland

























## Waimangu Volcanic Valley









































































## New Zealand South Island

## Franz Josef Glacier & Heli-Hike



















































## Along the Haast Pass & Queenstown



















## Lord of the Rings Tour















## Routeburn Track Hike















## Milford Sound and Scenic Stops Along the Road































## Dunedin and the Otago Peninsula