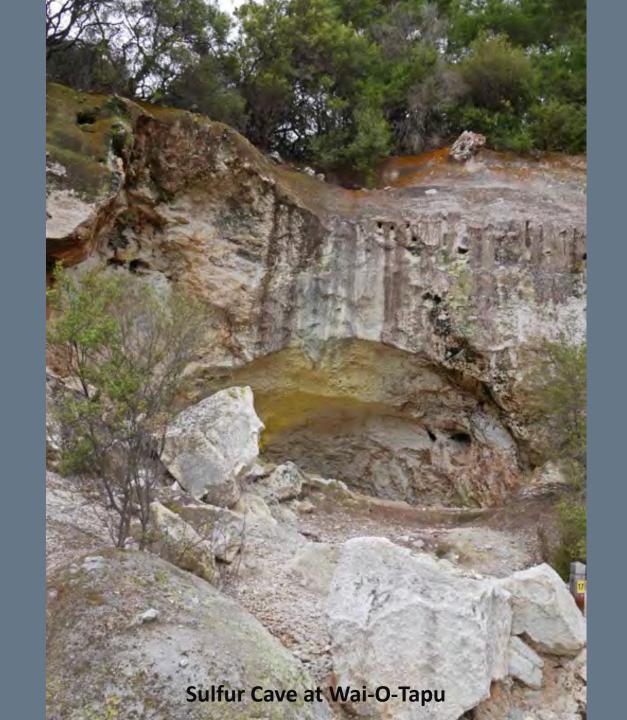

of New Zealand and is the 12th largest island in the world. It is divided along its length by the Southern Alps with 18 peaks over 3,000 metres (9,800 ft). The North Island is the 14th largest island in the world and is less mountainous but is marked by volcanism. The highly active Taupo Volcanic Zone has formed a large volcanic plateau that hosts the country's largest lake, Lake Taupo, in the caldera of one of the world's most active super-volcanoes.

The country's diverse scenery and compact size, have encouraged filming movies in New Zealand, including Avatar, The Lord of the Rings, The Hobbit, The Chronicles of Narnia, King Kong and The Last Samurai.



## New Zealand North Island

## Rotorua Area











Mitai Maori Hangi Festival









Wai-O-Tapu
Thermal Wonderland

























## Waimangu Volcanic Valley









































































## New Zealand South Island

## Franz Josef Glacier & Heli-Hike



















































## Along the Haast Pass & Queenstown



















## Lord of the Rings Tour















## Routeburn Track Hike















## Milford Sound and Scenic Stops Along the Road































## Dunedin and the Otago Peninsula