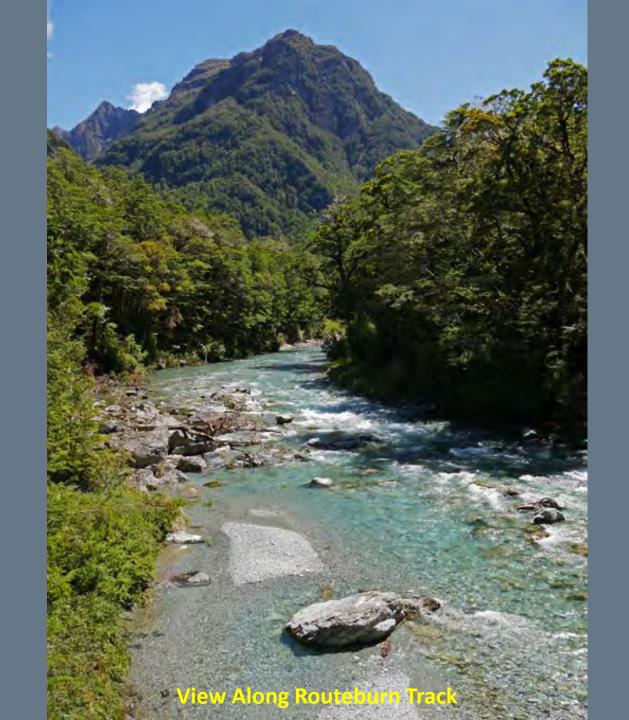

he country's largest lake, Lake Taupo, in the caldera of one of the world's most active super-volcanoes.

The country's diverse scenery and compact size, have encouraged filming movies in New Zealand, including Avatar, The Lord of the Rings, The Hobbit, The Chronicles of Narnia, King Kong and The Last Samurai.



## New Zealand North Island

## Rotorua Area











Mitai Maori Hangi Festival









Wai-O-Tapu
Thermal Wonderland

























## Waimangu Volcanic Valley









































































## New Zealand South Island

## Franz Josef Glacier & Heli-Hike



















































## Along the Haast Pass & Queenstown



















## Lord of the Rings Tour















## Routeburn Track Hike















## Milford Sound and Scenic Stops Along the Road































## Dunedin and the Otago Peninsula