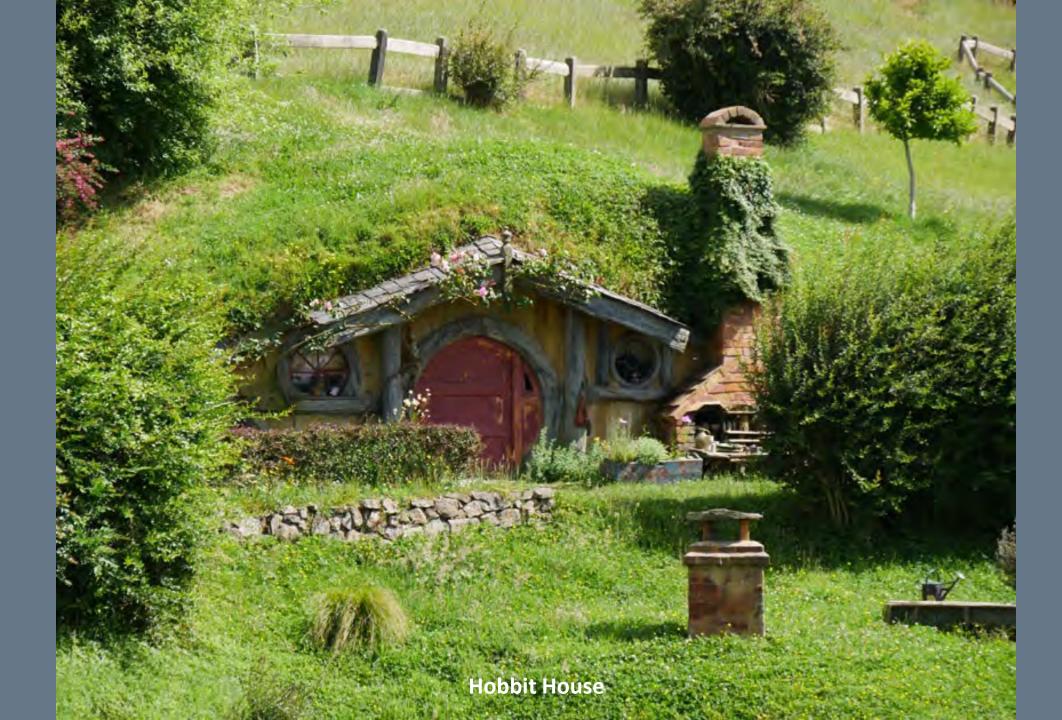

The country's diverse scenery and compact size, have encouraged filming movies in New Zealand, including Avatar, The Lord of the Rings, The Hobbit, The Chronicles of Narnia, King Kong and The Last Samurai.