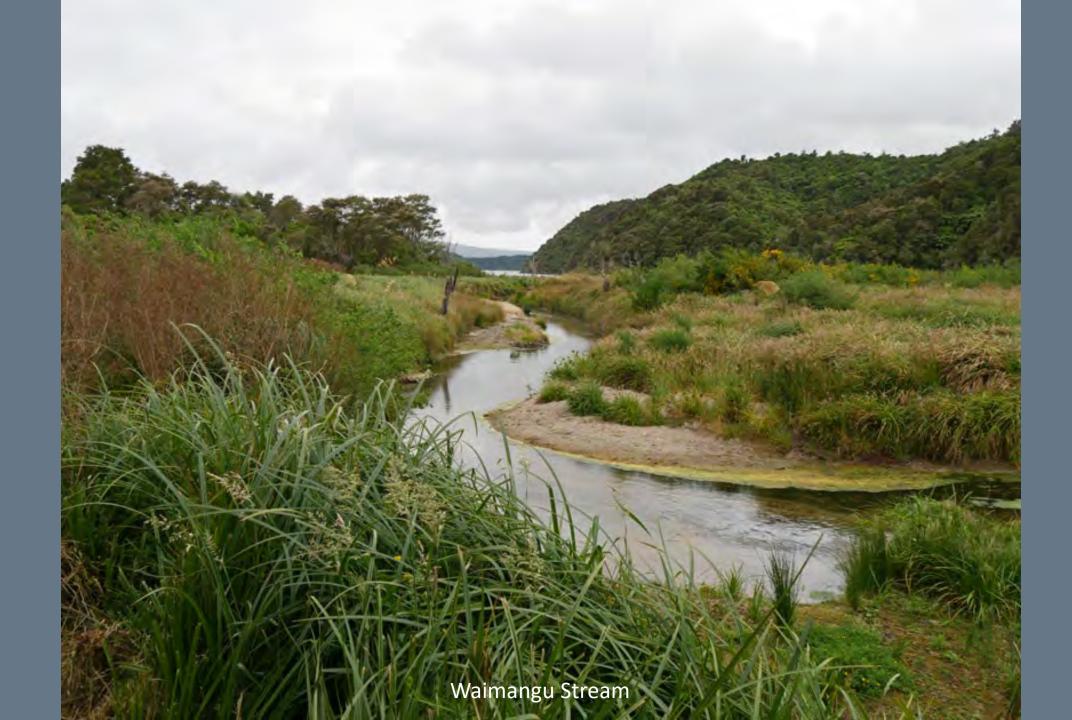

divided along its length by the Southern Alps with 18 peaks over 3,000 metres (9,800 ft). The North Island is the 14th largest island in the world and is less mountainous but is marked by volcanism. The highly active Taupo Volcanic Zone has formed a large volcanic plateau that hosts the country's largest lake, Lake Taupo, in the caldera of one of the world's most active super-volcanoes.

The country's diverse scenery and compact size, have encouraged filming movies in New Zealand, including Avatar, The Lord of the Rings, The Hobbit, The Chronicles of Narnia, King Kong and The Last Samurai.



## New Zealand North Island

## Rotorua Area











Mitai Maori Hangi Festival









Wai-O-Tapu
Thermal Wonderland

























## Waimangu Volcanic Valley









































































## New Zealand South Island

## Franz Josef Glacier & Heli-Hike



















































## Along the Haast Pass & Queenstown



















## Lord of the Rings Tour















## Routeburn Track Hike















## Milford Sound and Scenic Stops Along the Road































## Dunedin and the Otago Peninsula