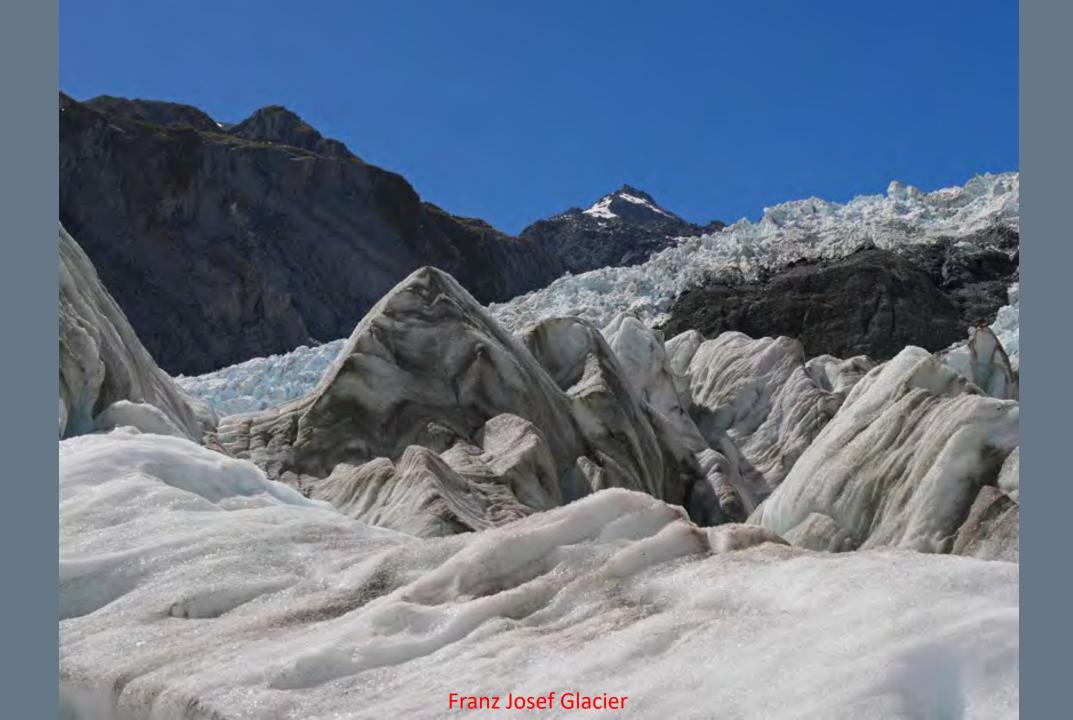

less mountainous but is marked by volcanism. The highly active Taupo Volcanic Zone has formed a large volcanic plateau that hosts the country's largest lake, Lake Taupo, in the caldera of one of the world's most active super-volcanoes.

The country's diverse scenery and compact size, have encouraged filming movies in New Zealand, including Avatar, The Lord of the Rings, The Hobbit, The Chronicles of Narnia, King Kong and The Last Samurai.



## New Zealand North Island

## Rotorua Area











Mitai Maori Hangi Festival









Wai-O-Tapu
Thermal Wonderland

























## Waimangu Volcanic Valley









































































## New Zealand South Island

## Franz Josef Glacier & Heli-Hike



















































## Along the Haast Pass & Queenstown



















## Lord of the Rings Tour















## Routeburn Track Hike















## Milford Sound and Scenic Stops Along the Road































## Dunedin and the Otago Peninsula