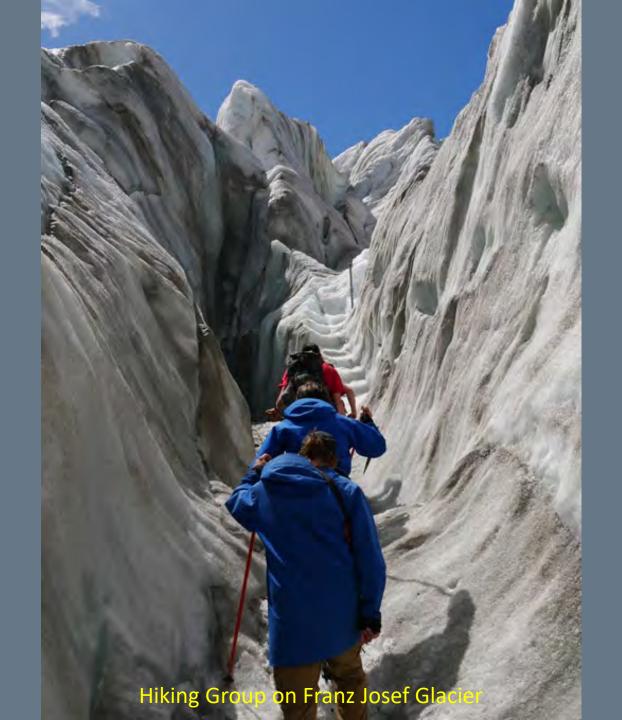

est island in the world and is less mountainous but is marked by volcanism. The highly active Taupo Volcanic Zone has formed a large volcanic plateau that hosts the country's largest lake, Lake Taupo, in the caldera of one of the world's most active super-volcanoes.

The country's diverse scenery and compact size, have encouraged filming movies in New Zealand, including Avatar, The Lord of the Rings, The Hobbit, The Chronicles of Narnia, King Kong and The Last Samurai.



## New Zealand North Island

## Rotorua Area











Mitai Maori Hangi Festival









Wai-O-Tapu
Thermal Wonderland

























## Waimangu Volcanic Valley









































































## New Zealand South Island

## Franz Josef Glacier & Heli-Hike



















































## Along the Haast Pass & Queenstown



















## Lord of the Rings Tour















## Routeburn Track Hike















## Milford Sound and Scenic Stops Along the Road































## Dunedin and the Otago Peninsula