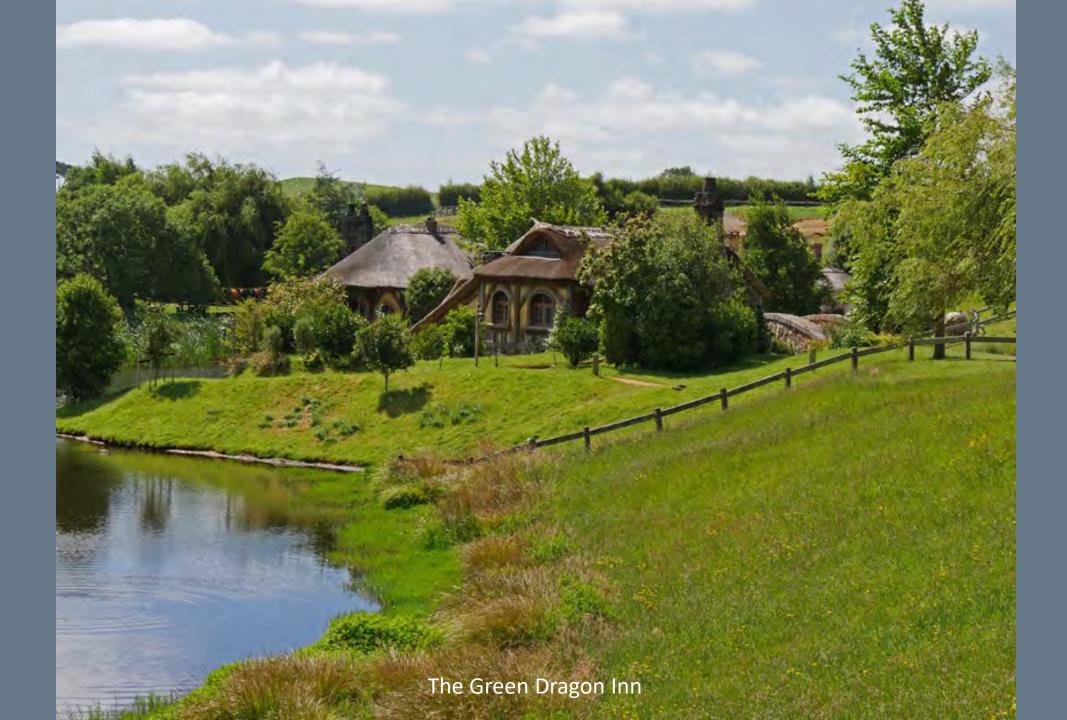

The country's diverse scenery and compact size, have encouraged filming movies in New Zealand, including Avatar, The Lord of the Rings, The Hobbit, The Chronicles of Narnia, King Kong and The Last Samurai.