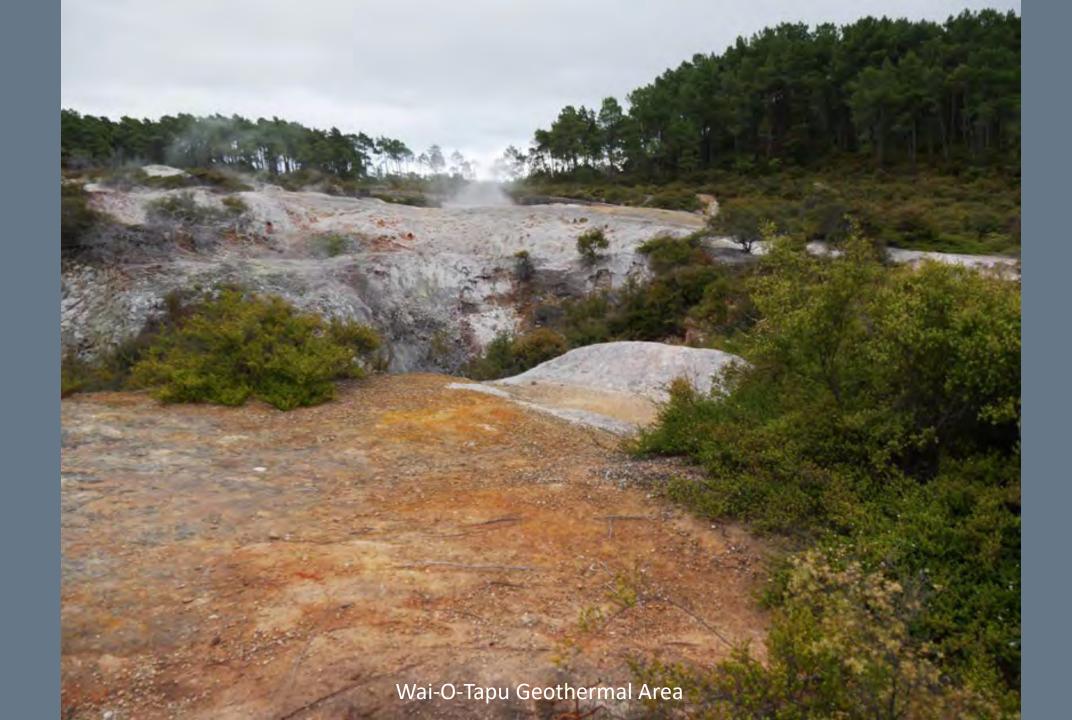

ndmass of New Zealand and is the 12th largest island in the world. It is divided along its length by the Southern Alps with 18 peaks over 3,000 metres (9,800 ft). The North Island is the 14th largest island in the world and is less mountainous but is marked by volcanism. The highly active Taupo Volcanic Zone has formed a large volcanic plateau that hosts the country's largest lake, Lake Taupo, in the caldera of one of the world's most active super-volcanoes.

The country's diverse scenery and compact size, have encouraged filming movies in New Zealand, including Avatar, The Lord of the Rings, The Hobbit, The Chronicles of Narnia, King Kong and The Last Samurai.



## New Zealand North Island

## Rotorua Area











Mitai Maori Hangi Festival









Wai-O-Tapu
Thermal Wonderland

























## Waimangu Volcanic Valley









































































## New Zealand South Island

## Franz Josef Glacier & Heli-Hike



















































## Along the Haast Pass & Queenstown



















## Lord of the Rings Tour















## Routeburn Track Hike















## Milford Sound and Scenic Stops Along the Road































## Dunedin and the Otago Peninsula