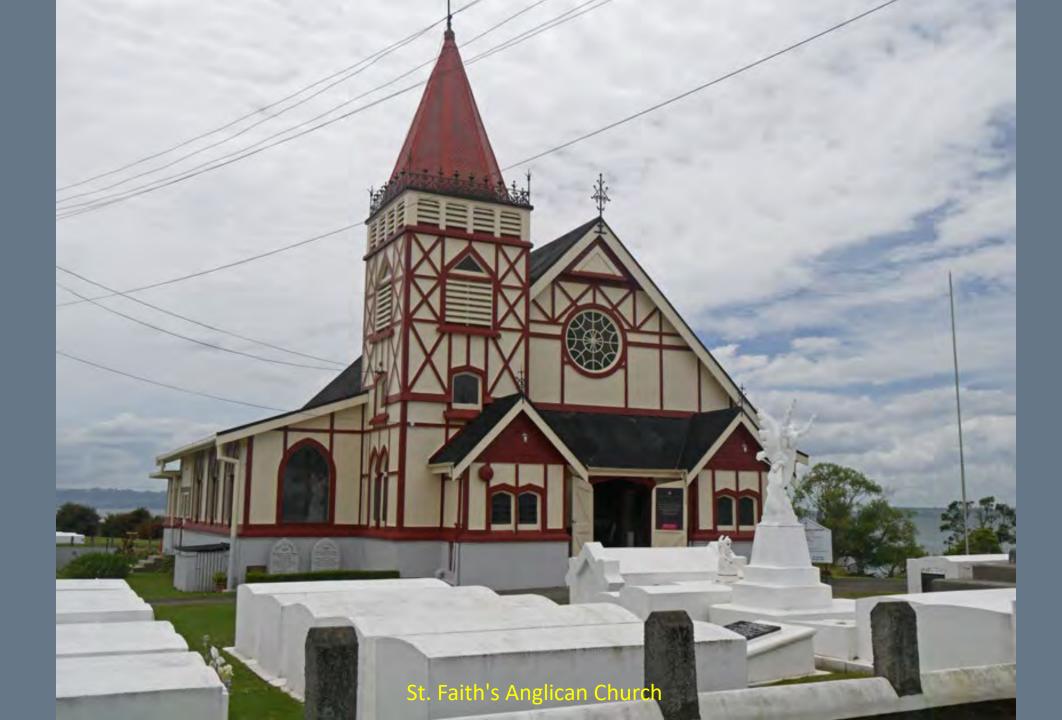

") is the Maori name for New Zealand.

The South Island is the largest landmass of New Zealand and is the 12th largest island in the world. It is divided along its length by the Southern Alps with 18 peaks over 3,000 metres (9,800 ft). The North Island is the 14th largest island in the world and is less mountainous but is marked by volcanism. The highly active Taupo Volcanic Zone has formed a large volcanic plateau that hosts the country's largest lake, Lake Taupo, in the caldera of one of the world's most active super-volcanoes.

The country's diverse scenery and compact size, have encouraged filming movies in New Zealand, including Avatar, The Lord of the Rings, The Hobbit, The Chronicles of Narnia, King Kong and The Last Samurai.



## New Zealand North Island

## Rotorua Area











Mitai Maori Hangi Festival









Wai-O-Tapu
Thermal Wonderland

























## Waimangu Volcanic Valley









































































## New Zealand South Island

## Franz Josef Glacier & Heli-Hike



















































## Along the Haast Pass & Queenstown



















## Lord of the Rings Tour















## Routeburn Track Hike















## Milford Sound and Scenic Stops Along the Road































## Dunedin and the Otago Peninsula