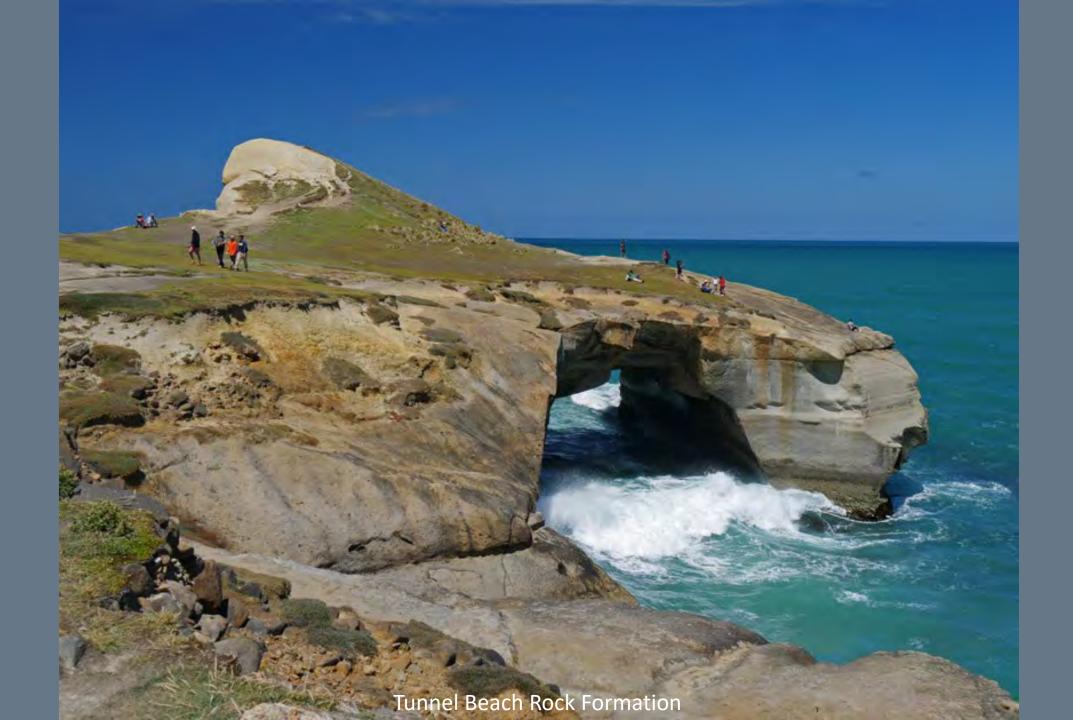

ouraged filming movies in New Zealand, including Avatar, The Lord of the Rings, The Hobbit, The Chronicles of Narnia, King Kong and The Last Samurai.



## New Zealand North Island

## Rotorua Area











Mitai Maori Hangi Festival









Wai-O-Tapu
Thermal Wonderland

























## Waimangu Volcanic Valley









































































## New Zealand South Island

## Franz Josef Glacier & Heli-Hike



















































## Along the Haast Pass & Queenstown



















## Lord of the Rings Tour















## Routeburn Track Hike















## Milford Sound and Scenic Stops Along the Road































## Dunedin and the Otago Peninsula