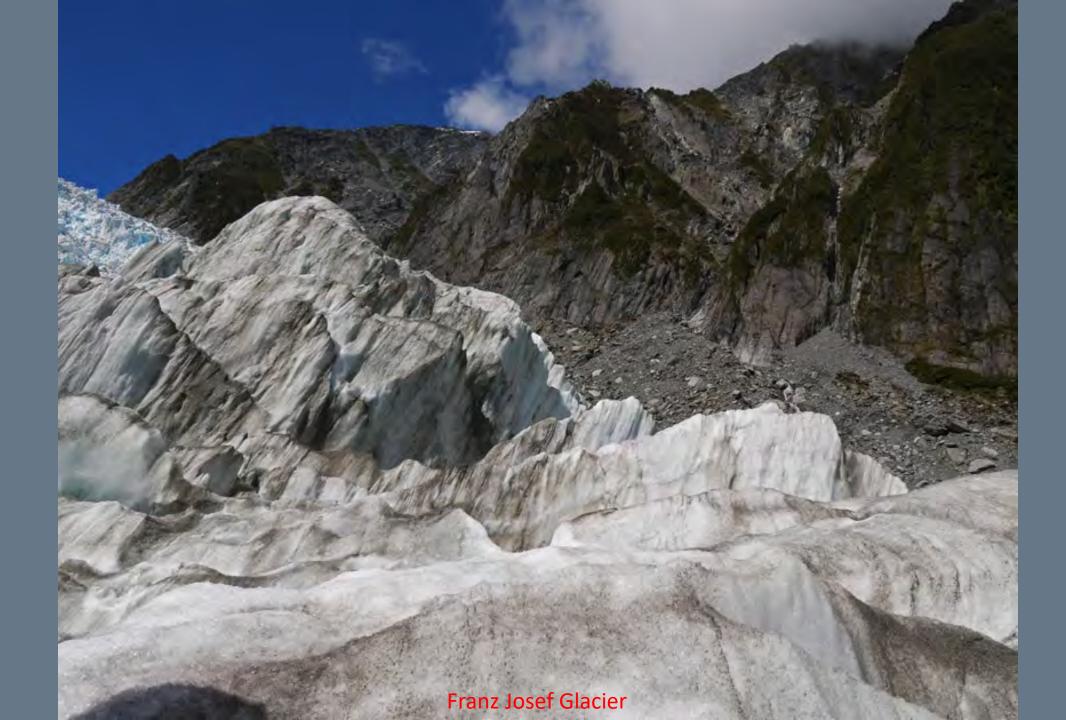

is less mountainous but is marked by volcanism. The highly active Taupo Volcanic Zone has formed a large volcanic plateau that hosts the country's largest lake, Lake Taupo, in the caldera of one of the world's most active super-volcanoes.

The country's diverse scenery and compact size, have encouraged filming movies in New Zealand, including Avatar, The Lord of the Rings, The Hobbit, The Chronicles of Narnia, King Kong and The Last Samurai.



## New Zealand North Island

## Rotorua Area











Mitai Maori Hangi Festival









Wai-O-Tapu
Thermal Wonderland

























## Waimangu Volcanic Valley









































































## New Zealand South Island

## Franz Josef Glacier & Heli-Hike



















































## Along the Haast Pass & Queenstown



















## Lord of the Rings Tour















## Routeburn Track Hike















## Milford Sound and Scenic Stops Along the Road































## Dunedin and the Otago Peninsula