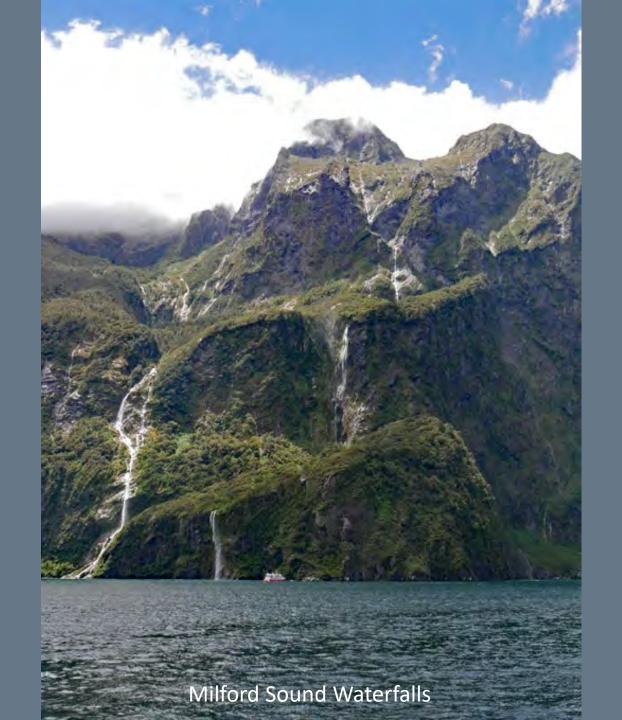

active super-volcanoes.

The country's diverse scenery and compact size, have encouraged filming movies in New Zealand, including Avatar, The Lord of the Rings, The Hobbit, The Chronicles of Narnia, King Kong and The Last Samurai.



## New Zealand North Island

## Rotorua Area











Mitai Maori Hangi Festival









Wai-O-Tapu
Thermal Wonderland

























## Waimangu Volcanic Valley









































































## New Zealand South Island

## Franz Josef Glacier & Heli-Hike



















































## Along the Haast Pass & Queenstown



















## Lord of the Rings Tour















## Routeburn Track Hike















## Milford Sound and Scenic Stops Along the Road































## Dunedin and the Otago Peninsula