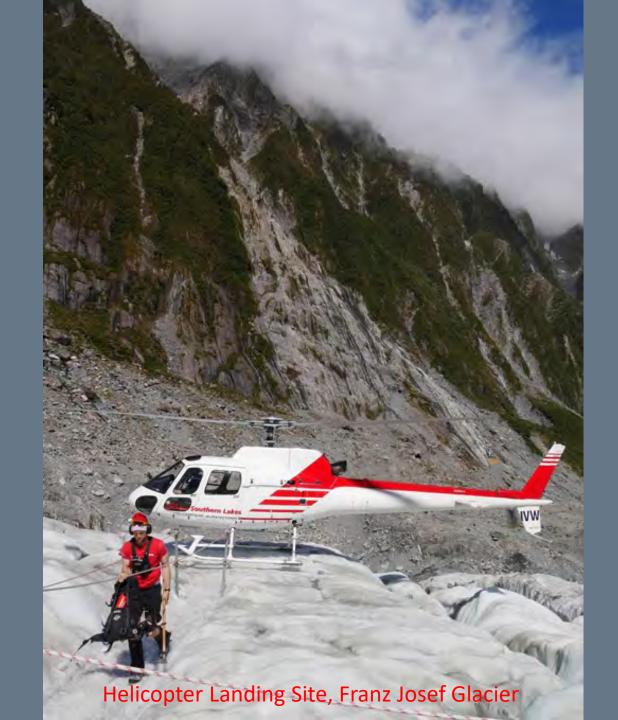

14th largest island in the world and is less mountainous but is marked by volcanism. The highly active Taupo Volcanic Zone has formed a large volcanic plateau that hosts the country's largest lake, Lake Taupo, in the caldera of one of the world's most active super-volcanoes.

The country's diverse scenery and compact size, have encouraged filming movies in New Zealand, including Avatar, The Lord of the Rings, The Hobbit, The Chronicles of Narnia, King Kong and The Last Samurai.



## New Zealand North Island

## Rotorua Area











Mitai Maori Hangi Festival









Wai-O-Tapu
Thermal Wonderland

























## Waimangu Volcanic Valley









































































## New Zealand South Island

## Franz Josef Glacier & Heli-Hike



















































## Along the Haast Pass & Queenstown



















## Lord of the Rings Tour















## Routeburn Track Hike















## Milford Sound and Scenic Stops Along the Road































## Dunedin and the Otago Peninsula