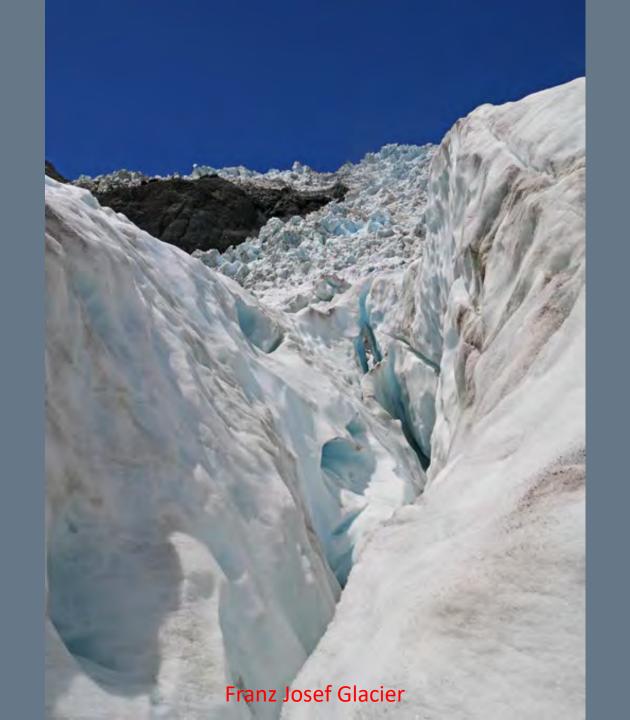

in the world and is less mountainous but is marked by volcanism. The highly active Taupo Volcanic Zone has formed a large volcanic plateau that hosts the country's largest lake, Lake Taupo, in the caldera of one of the world's most active super-volcanoes.

The country's diverse scenery and compact size, have encouraged filming movies in New Zealand, including Avatar, The Lord of the Rings, The Hobbit, The Chronicles of Narnia, King Kong and The Last Samurai.



## New Zealand North Island

## Rotorua Area











Mitai Maori Hangi Festival









Wai-O-Tapu
Thermal Wonderland

























## Waimangu Volcanic Valley









































































## New Zealand South Island

## Franz Josef Glacier & Heli-Hike



















































## Along the Haast Pass & Queenstown



















## Lord of the Rings Tour















## Routeburn Track Hike















## Milford Sound and Scenic Stops Along the Road































## Dunedin and the Otago Peninsula