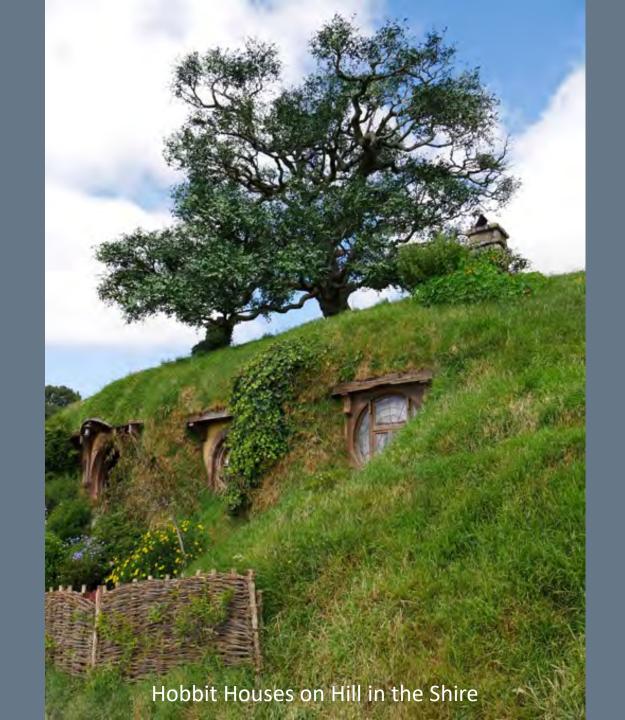

The country's diverse scenery and compact size, have encouraged filming movies in New Zealand, including Avatar, The Lord of the Rings, The Hobbit, The Chronicles of Narnia, King Kong and The Last Samurai.

## Lord of the Rings Tour