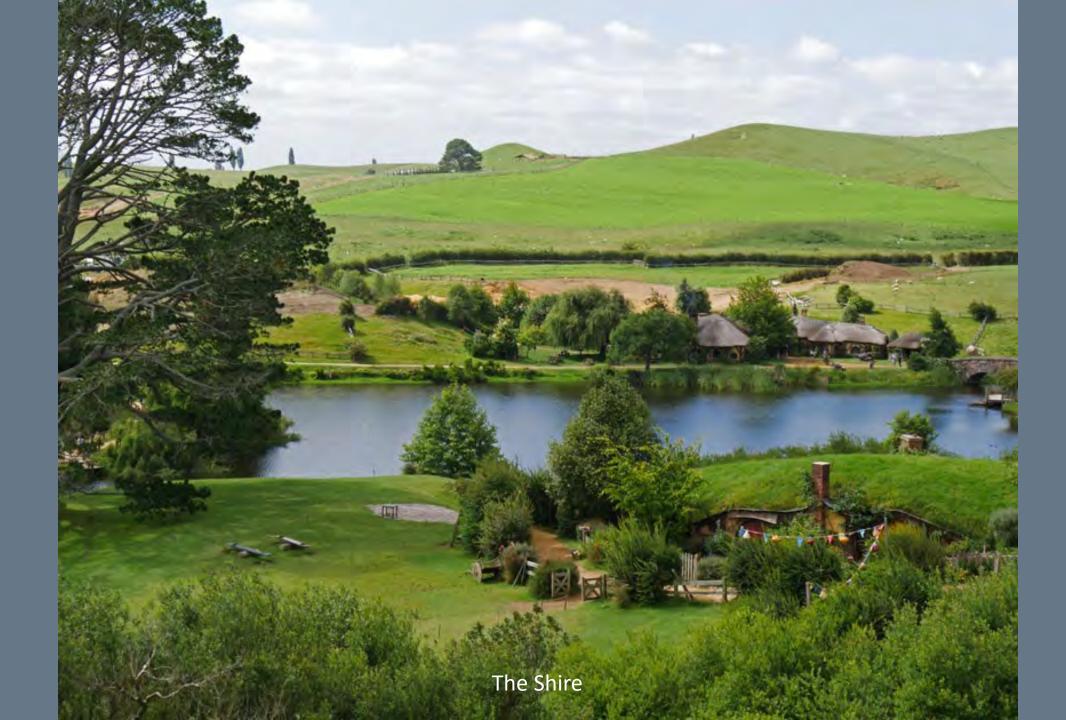

The country's diverse scenery and compact size, have encouraged filming movies in New Zealand, including Avatar, The Lord of the Rings, The Hobbit, The Chronicles of Narnia, King Kong and The Last Samurai.