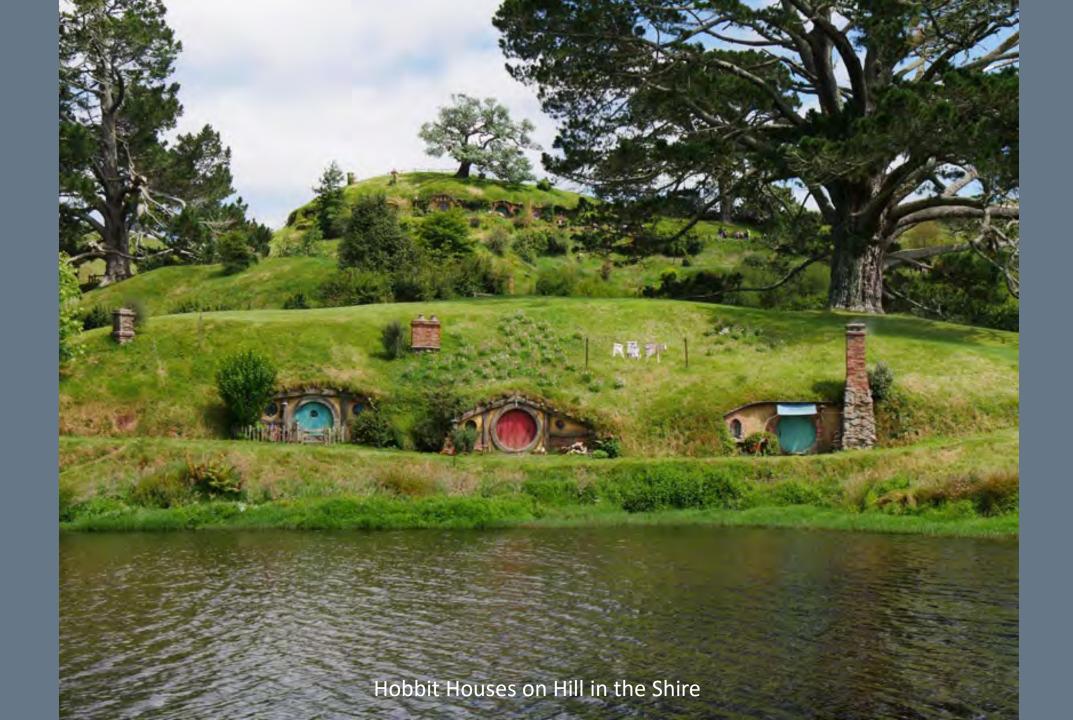

with 18 peaks over 3,000 metres (9,800 ft). The North Island is the 14th largest island in the world and is less mountainous but is marked by volcanism. The highly active Taupo Volcanic Zone has formed a large volcanic plateau that hosts the country's largest lake, Lake Taupo, in the caldera of one of the world's most active super-volcanoes.

The country's diverse scenery and compact size, have encouraged filming movies in New Zealand, including Avatar, The Lord of the Rings, The Hobbit, The Chronicles of Narnia, King Kong and The Last Samurai.



## New Zealand North Island

## Rotorua Area











Mitai Maori Hangi Festival









Wai-O-Tapu
Thermal Wonderland

























## Waimangu Volcanic Valley









































































## New Zealand South Island

## Franz Josef Glacier & Heli-Hike



















































## Along the Haast Pass & Queenstown



















## Lord of the Rings Tour















## Routeburn Track Hike















## Milford Sound and Scenic Stops Along the Road































## Dunedin and the Otago Peninsula