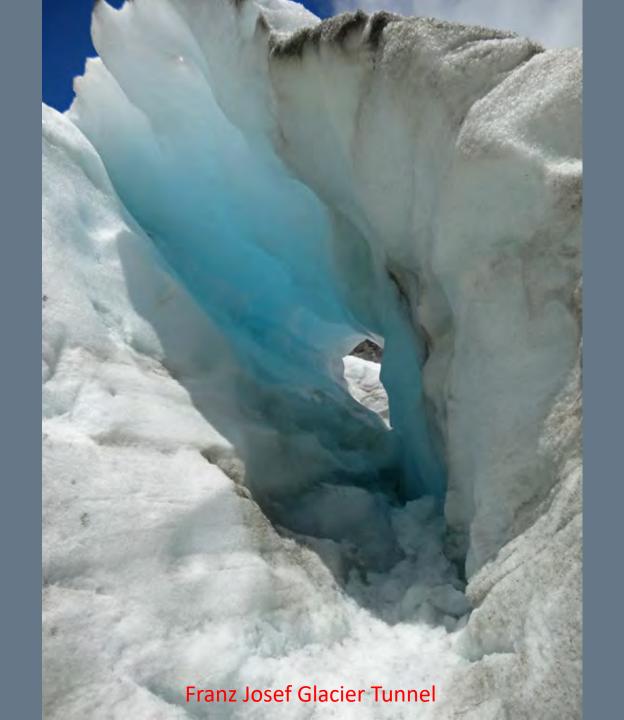

world and is less mountainous but is marked by volcanism. The highly active Taupo Volcanic Zone has formed a large volcanic plateau that hosts the country's largest lake, Lake Taupo, in the caldera of one of the world's most active super-volcanoes.

The country's diverse scenery and compact size, have encouraged filming movies in New Zealand, including Avatar, The Lord of the Rings, The Hobbit, The Chronicles of Narnia, King Kong and The Last Samurai.



## New Zealand North Island

## Rotorua Area











Mitai Maori Hangi Festival









Wai-O-Tapu
Thermal Wonderland

























## Waimangu Volcanic Valley









































































## New Zealand South Island

## Franz Josef Glacier & Heli-Hike



















































## Along the Haast Pass & Queenstown



















## Lord of the Rings Tour















## Routeburn Track Hike















## Milford Sound and Scenic Stops Along the Road































## Dunedin and the Otago Peninsula