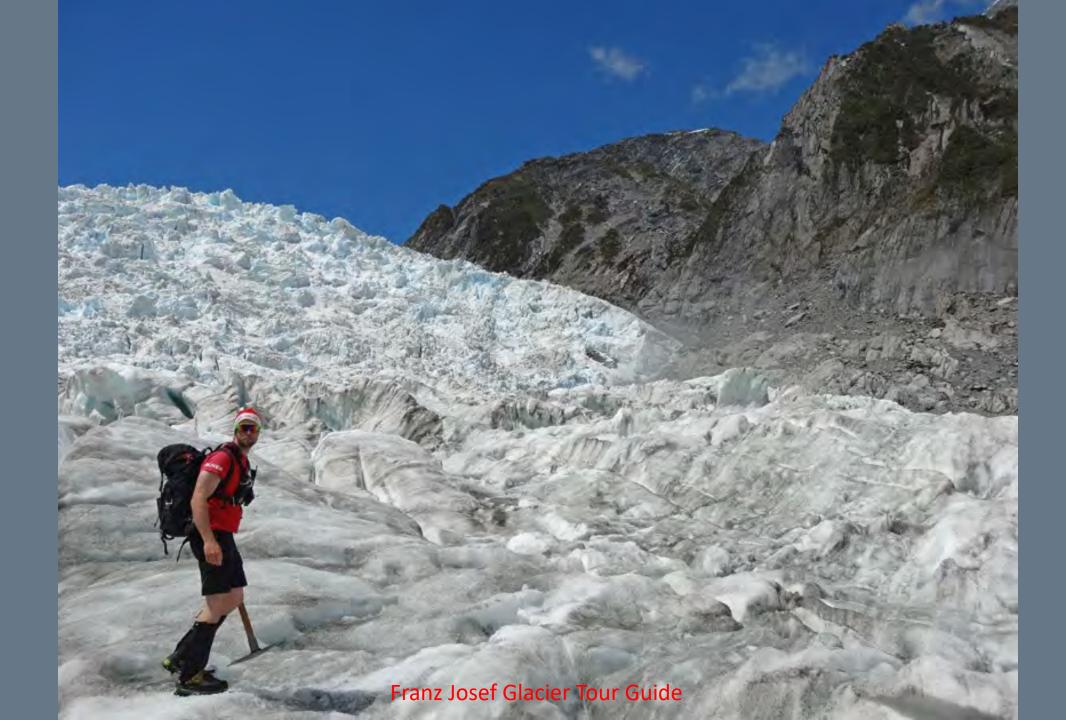

e world and is less mountainous but is marked by volcanism. The highly active Taupo Volcanic Zone has formed a large volcanic plateau that hosts the country's largest lake, Lake Taupo, in the caldera of one of the world's most active super-volcanoes.

The country's diverse scenery and compact size, have encouraged filming movies in New Zealand, including Avatar, The Lord of the Rings, The Hobbit, The Chronicles of Narnia, King Kong and The Last Samurai.



## New Zealand North Island

## Rotorua Area











Mitai Maori Hangi Festival









Wai-O-Tapu
Thermal Wonderland

























## Waimangu Volcanic Valley









































































## New Zealand South Island

## Franz Josef Glacier & Heli-Hike



















































## Along the Haast Pass & Queenstown



















## Lord of the Rings Tour















## Routeburn Track Hike















## Milford Sound and Scenic Stops Along the Road































## Dunedin and the Otago Peninsula