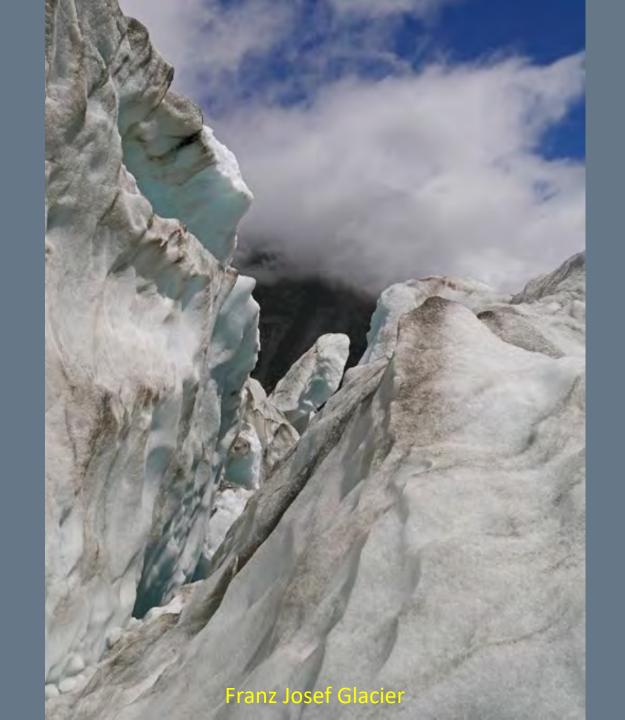

rgest island in the world and is less mountainous but is marked by volcanism. The highly active Taupo Volcanic Zone has formed a large volcanic plateau that hosts the country's largest lake, Lake Taupo, in the caldera of one of the world's most active super-volcanoes.

The country's diverse scenery and compact size, have encouraged filming movies in New Zealand, including Avatar, The Lord of the Rings, The Hobbit, The Chronicles of Narnia, King Kong and The Last Samurai.



## New Zealand North Island

## Rotorua Area











Mitai Maori Hangi Festival









Wai-O-Tapu
Thermal Wonderland

























## Waimangu Volcanic Valley









































































## New Zealand South Island

## Franz Josef Glacier & Heli-Hike



















































## Along the Haast Pass & Queenstown



















## Lord of the Rings Tour















## Routeburn Track Hike















## Milford Sound and Scenic Stops Along the Road































## Dunedin and the Otago Peninsula