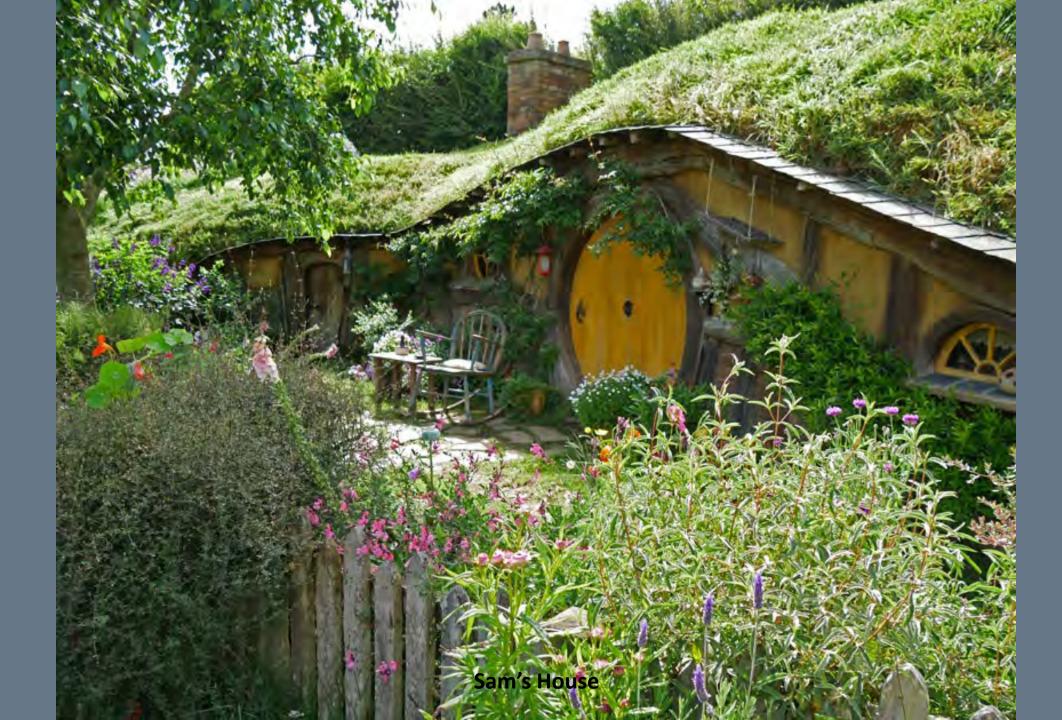

The country's diverse scenery and compact size, have encouraged filming movies in New Zealand, including Avatar, The Lord of the Rings, The Hobbit, The Chronicles of Narnia, King Kong and The Last Samurai.