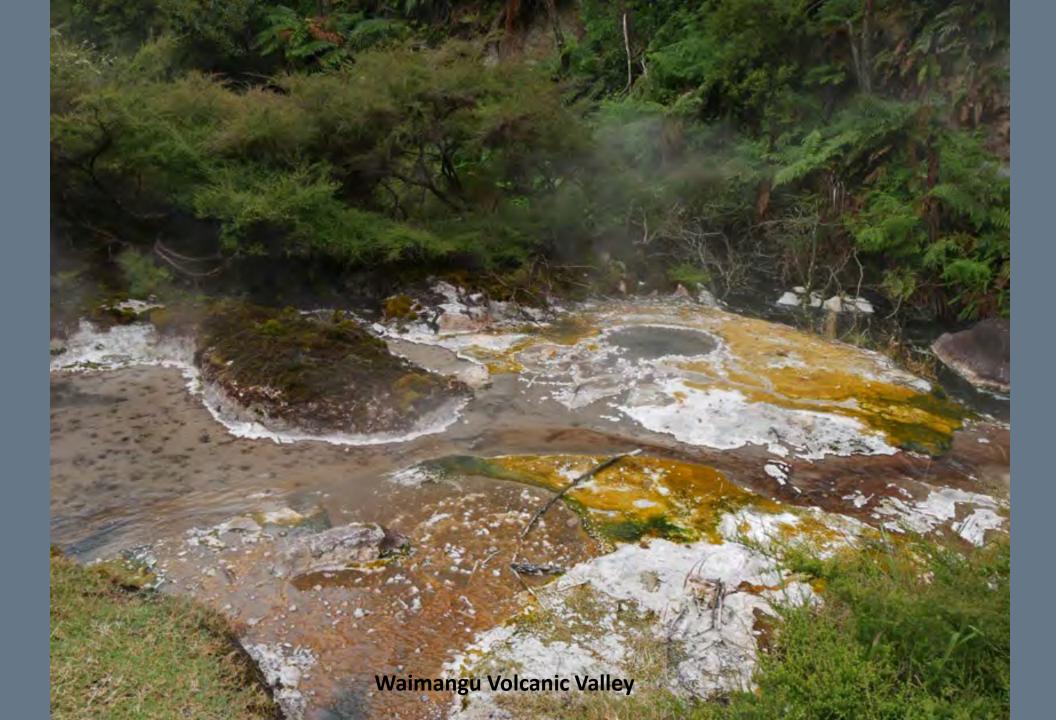

It is divided along its length by the Southern Alps with 18 peaks over 3,000 metres (9,800 ft). The North Island is the 14th largest island in the world and is less mountainous but is marked by volcanism. The highly active Taupo Volcanic Zone has formed a large volcanic plateau that hosts the country's largest lake, Lake Taupo, in the caldera of one of the world's most active super-volcanoes.

The country's diverse scenery and compact size, have encouraged filming movies in New Zealand, including Avatar, The Lord of the Rings, The Hobbit, The Chronicles of Narnia, King Kong and The Last Samurai.



## New Zealand North Island

## Rotorua Area











Mitai Maori Hangi Festival









Wai-O-Tapu
Thermal Wonderland

























## Waimangu Volcanic Valley









































































## New Zealand South Island

## Franz Josef Glacier & Heli-Hike



















































## Along the Haast Pass & Queenstown



















## Lord of the Rings Tour















## Routeburn Track Hike















## Milford Sound and Scenic Stops Along the Road































## Dunedin and the Otago Peninsula