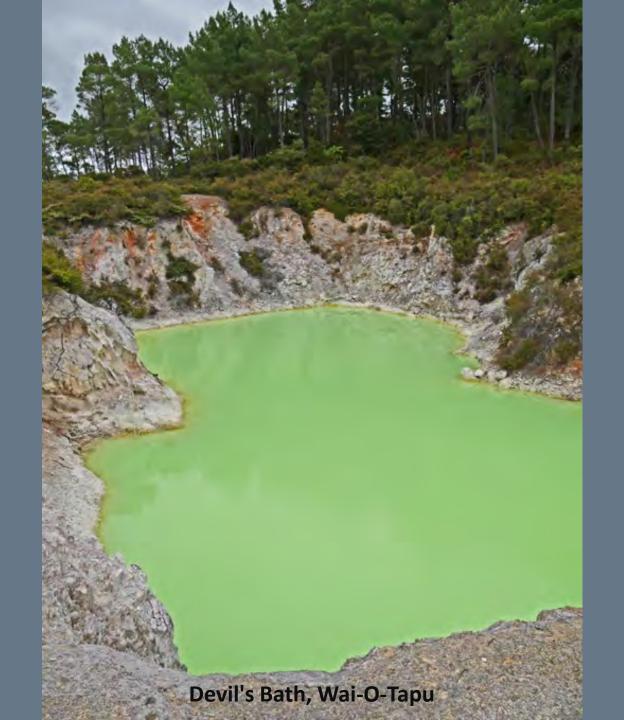

f New Zealand and is the 12th largest island in the world. It is divided along its length by the Southern Alps with 18 peaks over 3,000 metres (9,800 ft). The North Island is the 14th largest island in the world and is less mountainous but is marked by volcanism. The highly active Taupo Volcanic Zone has formed a large volcanic plateau that hosts the country's largest lake, Lake Taupo, in the caldera of one of the world's most active super-volcanoes.

The country's diverse scenery and compact size, have encouraged filming movies in New Zealand, including Avatar, The Lord of the Rings, The Hobbit, The Chronicles of Narnia, King Kong and The Last Samurai.



## New Zealand North Island

## Rotorua Area











Mitai Maori Hangi Festival









Wai-O-Tapu
Thermal Wonderland

























## Waimangu Volcanic Valley









































































## New Zealand South Island

## Franz Josef Glacier & Heli-Hike



















































## Along the Haast Pass & Queenstown



















## Lord of the Rings Tour















## Routeburn Track Hike















## Milford Sound and Scenic Stops Along the Road































## Dunedin and the Otago Peninsula