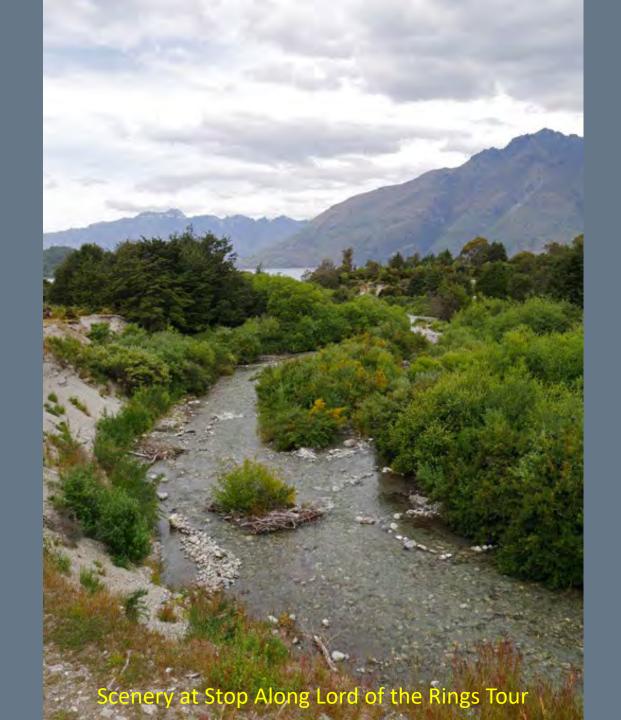

e volcanic plateau that hosts the country's largest lake, Lake Taupo, in the caldera of one of the world's most active super-volcanoes.

The country's diverse scenery and compact size, have encouraged filming movies in New Zealand, including Avatar, The Lord of the Rings, The Hobbit, The Chronicles of Narnia, King Kong and The Last Samurai.



## New Zealand North Island

## Rotorua Area











Mitai Maori Hangi Festival









Wai-O-Tapu
Thermal Wonderland

























## Waimangu Volcanic Valley









































































## New Zealand South Island

## Franz Josef Glacier & Heli-Hike



















































## Along the Haast Pass & Queenstown



















## Lord of the Rings Tour















## Routeburn Track Hike















## Milford Sound and Scenic Stops Along the Road































## Dunedin and the Otago Peninsula