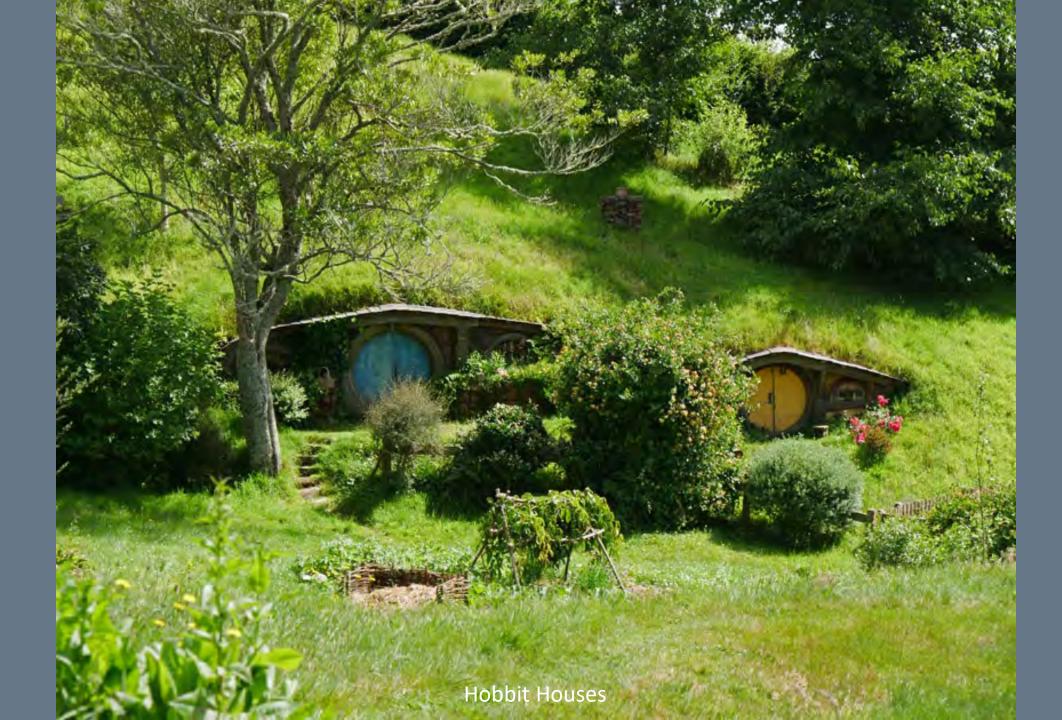

The country's diverse scenery and compact size, have encouraged filming movies in New Zealand, including Avatar, The Lord of the Rings, The Hobbit, The Chronicles of Narnia, King Kong and The Last Samurai.