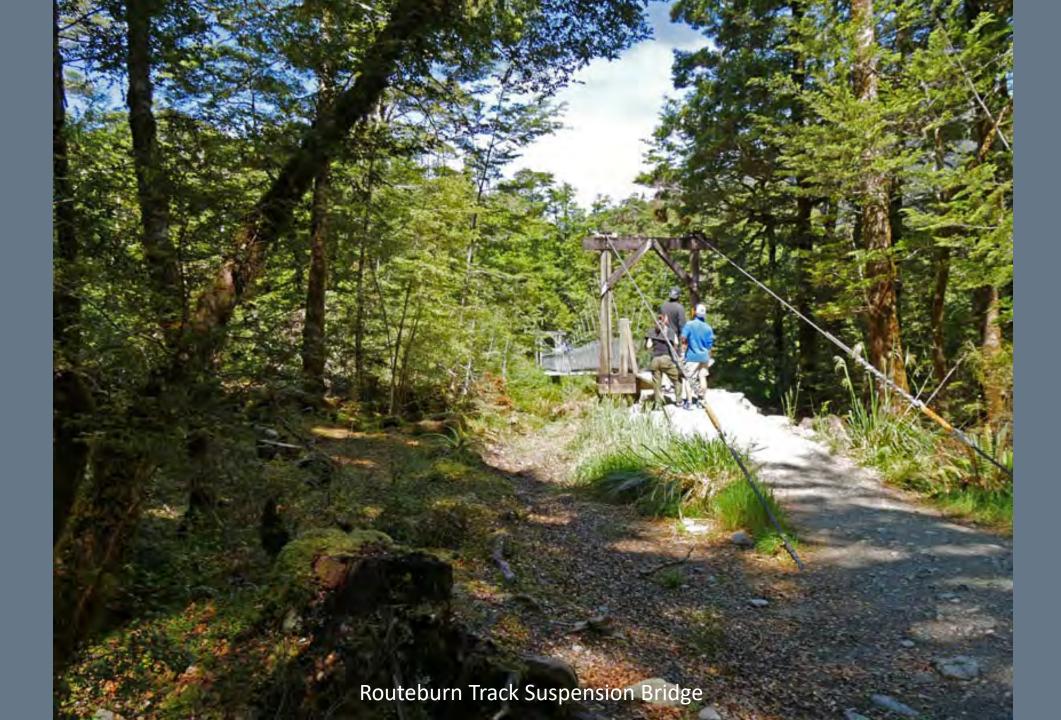

's largest lake, Lake Taupo, in the caldera of one of the world's most active super-volcanoes.

The country's diverse scenery and compact size, have encouraged filming movies in New Zealand, including Avatar, The Lord of the Rings, The Hobbit, The Chronicles of Narnia, King Kong and The Last Samurai.



## New Zealand North Island

## Rotorua Area











Mitai Maori Hangi Festival









Wai-O-Tapu
Thermal Wonderland

























## Waimangu Volcanic Valley









































































## New Zealand South Island

## Franz Josef Glacier & Heli-Hike



















































## Along the Haast Pass & Queenstown



















## Lord of the Rings Tour















## Routeburn Track Hike















## Milford Sound and Scenic Stops Along the Road































## Dunedin and the Otago Peninsula