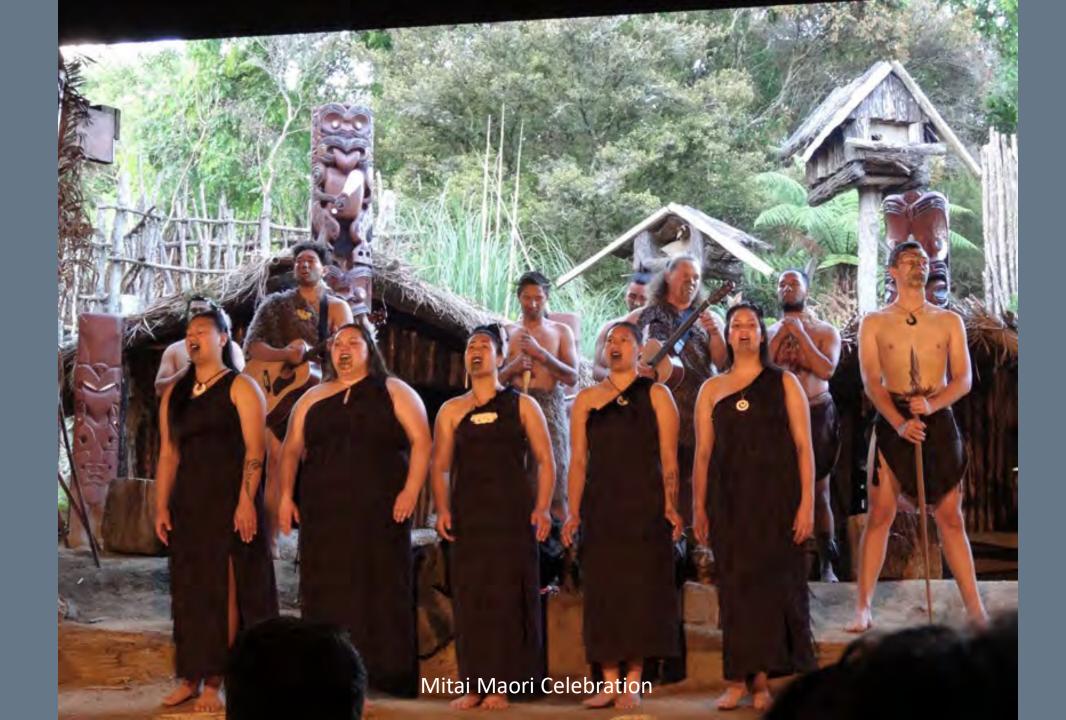

nd.

The South Island is the largest landmass of New Zealand and is the 12th largest island in the world. It is divided along its length by the Southern Alps with 18 peaks over 3,000 metres (9,800 ft). The North Island is the 14th largest island in the world and is less mountainous but is marked by volcanism. The highly active Taupo Volcanic Zone has formed a large volcanic plateau that hosts the country's largest lake, Lake Taupo, in the caldera of one of the world's most active super-volcanoes.

The country's diverse scenery and compact size, have encouraged filming movies in New Zealand, including Avatar, The Lord of the Rings, The Hobbit, The Chronicles of Narnia, King Kong and The Last Samurai.



## New Zealand North Island

## Rotorua Area











Mitai Maori Hangi Festival









Wai-O-Tapu
Thermal Wonderland

























## Waimangu Volcanic Valley









































































## New Zealand South Island

## Franz Josef Glacier & Heli-Hike



















































## Along the Haast Pass & Queenstown



















## Lord of the Rings Tour















## Routeburn Track Hike















## Milford Sound and Scenic Stops Along the Road































## Dunedin and the Otago Peninsula