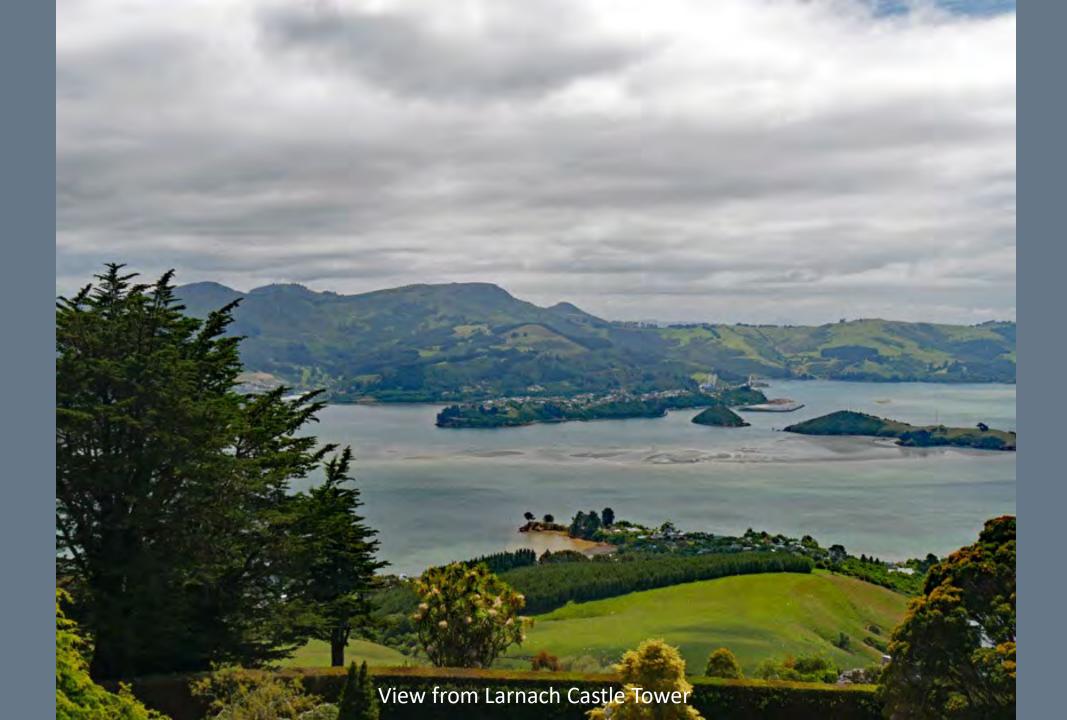

have encouraged filming movies in New Zealand, including Avatar, The Lord of the Rings, The Hobbit, The Chronicles of Narnia, King Kong and The Last Samurai.



## New Zealand North Island

## Rotorua Area











Mitai Maori Hangi Festival









Wai-O-Tapu
Thermal Wonderland

























## Waimangu Volcanic Valley









































































## New Zealand South Island

## Franz Josef Glacier & Heli-Hike



















































## Along the Haast Pass & Queenstown



















## Lord of the Rings Tour















## Routeburn Track Hike















## Milford Sound and Scenic Stops Along the Road































## Dunedin and the Otago Peninsula