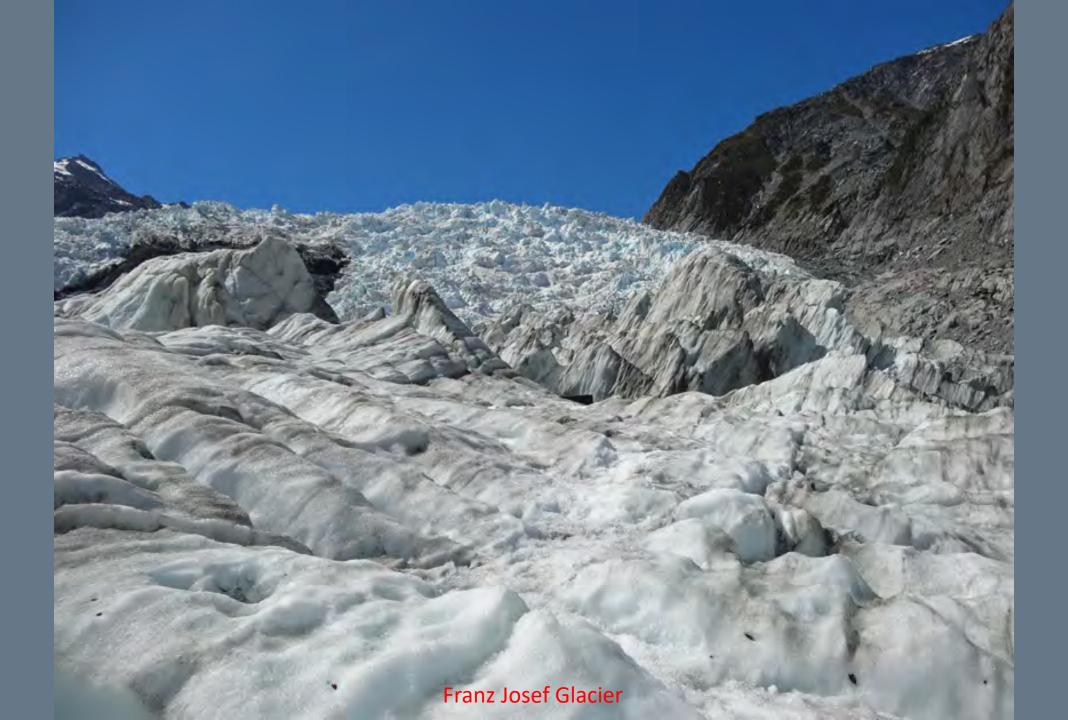

t island in the world and is less mountainous but is marked by volcanism. The highly active Taupo Volcanic Zone has formed a large volcanic plateau that hosts the country's largest lake, Lake Taupo, in the caldera of one of the world's most active super-volcanoes.

The country's diverse scenery and compact size, have encouraged filming movies in New Zealand, including Avatar, The Lord of the Rings, The Hobbit, The Chronicles of Narnia, King Kong and The Last Samurai.



## New Zealand North Island

## Rotorua Area











Mitai Maori Hangi Festival









Wai-O-Tapu
Thermal Wonderland

























## Waimangu Volcanic Valley









































































## New Zealand South Island

## Franz Josef Glacier & Heli-Hike



















































## Along the Haast Pass & Queenstown



















## Lord of the Rings Tour















## Routeburn Track Hike















## Milford Sound and Scenic Stops Along the Road































## Dunedin and the Otago Peninsula