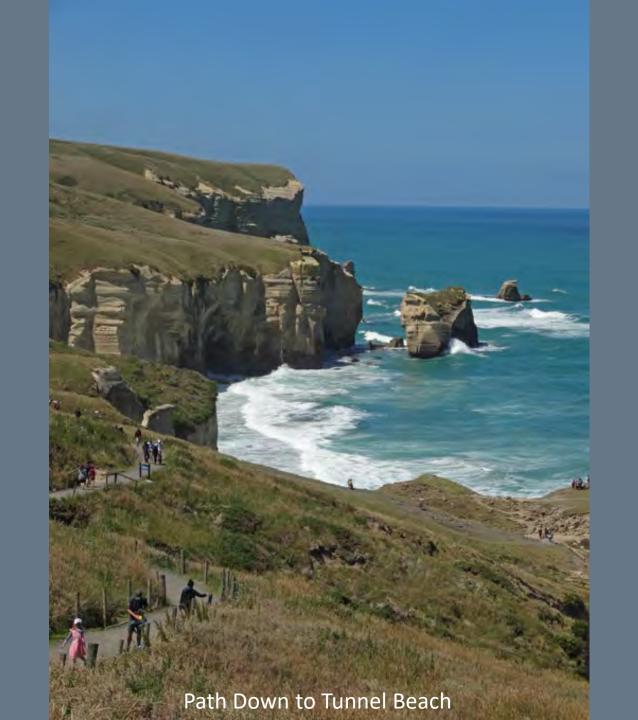

ve encouraged filming movies in New Zealand, including Avatar, The Lord of the Rings, The Hobbit, The Chronicles of Narnia, King Kong and The Last Samurai.



## New Zealand North Island

## Rotorua Area











Mitai Maori Hangi Festival









Wai-O-Tapu
Thermal Wonderland

























## Waimangu Volcanic Valley









































































## New Zealand South Island

## Franz Josef Glacier & Heli-Hike



















































## Along the Haast Pass & Queenstown



















## Lord of the Rings Tour















## Routeburn Track Hike















## Milford Sound and Scenic Stops Along the Road































## Dunedin and the Otago Peninsula