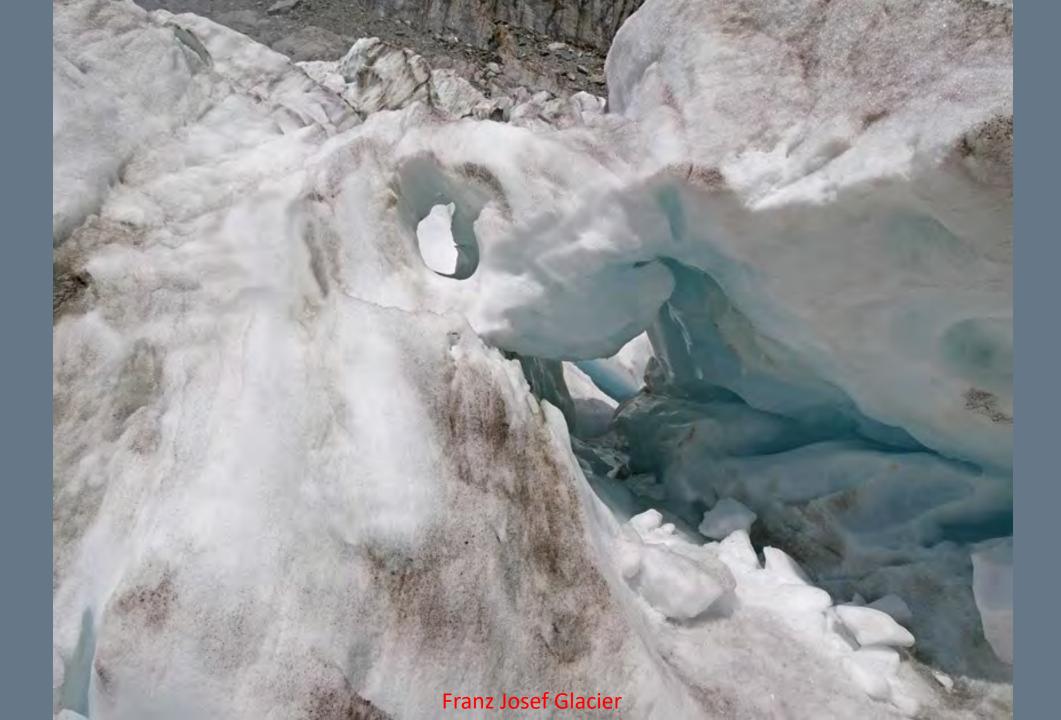

d is less mountainous but is marked by volcanism. The highly active Taupo Volcanic Zone has formed a large volcanic plateau that hosts the country's largest lake, Lake Taupo, in the caldera of one of the world's most active super-volcanoes.

The country's diverse scenery and compact size, have encouraged filming movies in New Zealand, including Avatar, The Lord of the Rings, The Hobbit, The Chronicles of Narnia, King Kong and The Last Samurai.



## New Zealand North Island

## Rotorua Area











Mitai Maori Hangi Festival









Wai-O-Tapu
Thermal Wonderland

























## Waimangu Volcanic Valley









































































## New Zealand South Island

## Franz Josef Glacier & Heli-Hike



















































## Along the Haast Pass & Queenstown



















## Lord of the Rings Tour















## Routeburn Track Hike















## Milford Sound and Scenic Stops Along the Road































## Dunedin and the Otago Peninsula