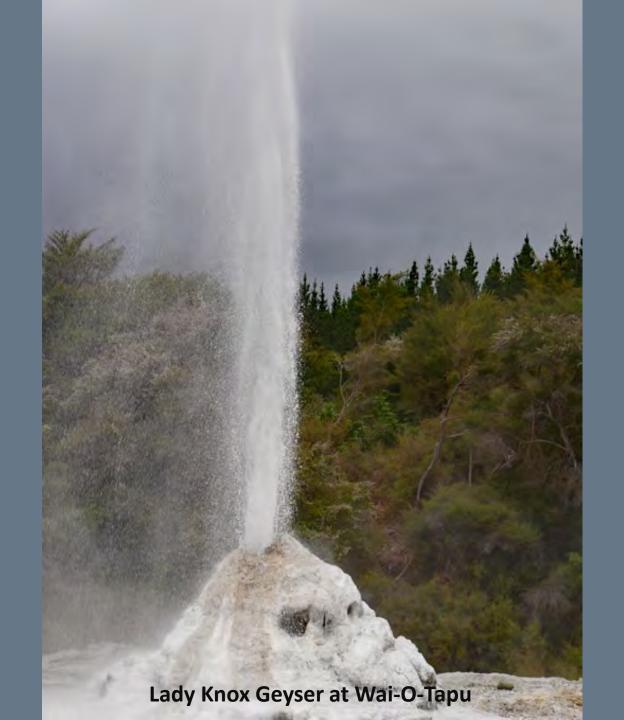

New Zealand and is the 12th largest island in the world. It is divided along its length by the Southern Alps with 18 peaks over 3,000 metres (9,800 ft). The North Island is the 14th largest island in the world and is less mountainous but is marked by volcanism. The highly active Taupo Volcanic Zone has formed a large volcanic plateau that hosts the country's largest lake, Lake Taupo, in the caldera of one of the world's most active super-volcanoes.

The country's diverse scenery and compact size, have encouraged filming movies in New Zealand, including Avatar, The Lord of the Rings, The Hobbit, The Chronicles of Narnia, King Kong and The Last Samurai.



## New Zealand North Island

## Rotorua Area











Mitai Maori Hangi Festival









Wai-O-Tapu
Thermal Wonderland

























## Waimangu Volcanic Valley









































































## New Zealand South Island

## Franz Josef Glacier & Heli-Hike



















































## Along the Haast Pass & Queenstown



















## Lord of the Rings Tour















## Routeburn Track Hike















## Milford Sound and Scenic Stops Along the Road































## Dunedin and the Otago Peninsula