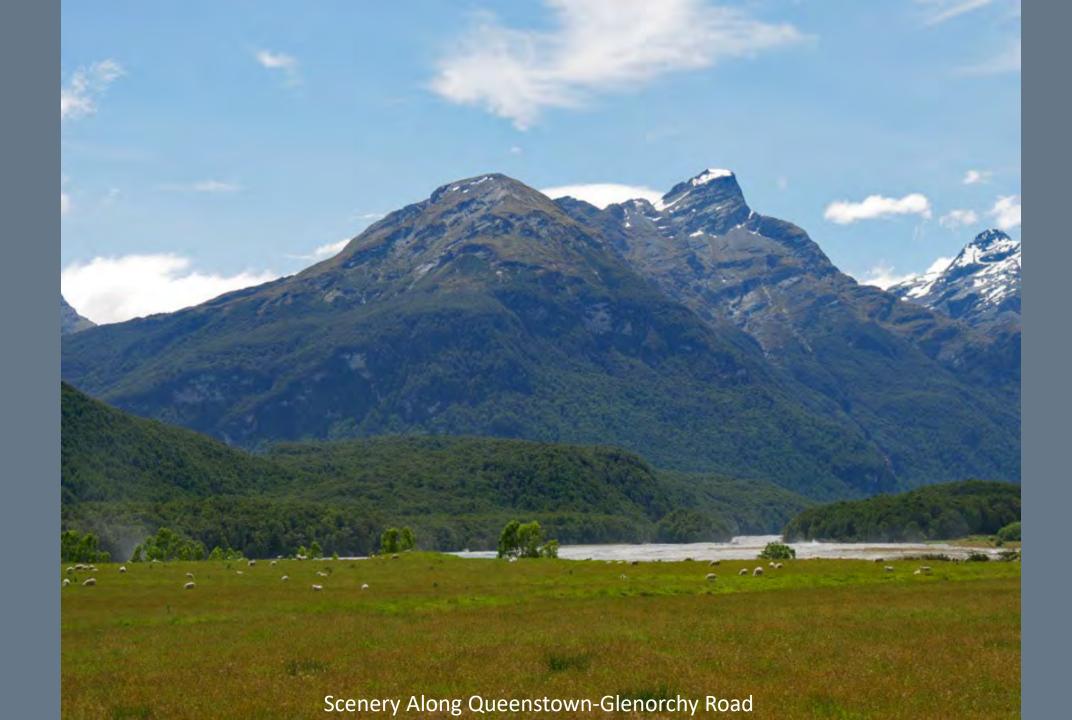

rge volcanic plateau that hosts the country's largest lake, Lake Taupo, in the caldera of one of the world's most active super-volcanoes.

The country's diverse scenery and compact size, have encouraged filming movies in New Zealand, including Avatar, The Lord of the Rings, The Hobbit, The Chronicles of Narnia, King Kong and The Last Samurai.



## New Zealand North Island

## Rotorua Area











Mitai Maori Hangi Festival









Wai-O-Tapu
Thermal Wonderland

























## Waimangu Volcanic Valley









































































## New Zealand South Island

## Franz Josef Glacier & Heli-Hike



















































## Along the Haast Pass & Queenstown



















## Lord of the Rings Tour















## Routeburn Track Hike















## Milford Sound and Scenic Stops Along the Road































## Dunedin and the Otago Peninsula