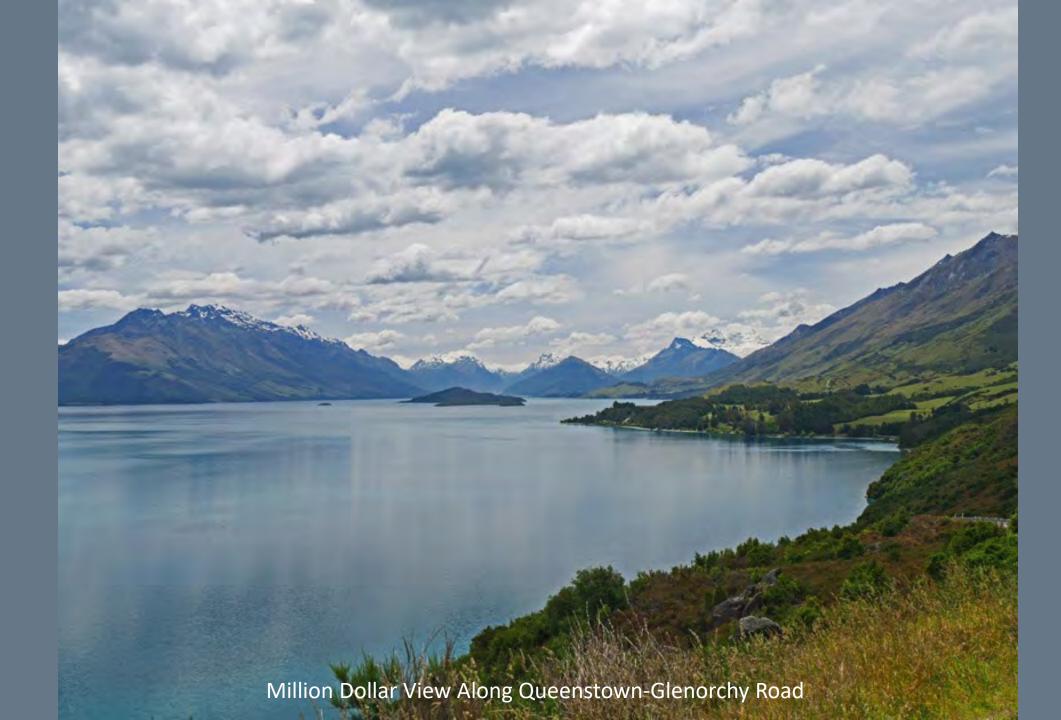

d a large volcanic plateau that hosts the country's largest lake, Lake Taupo, in the caldera of one of the world's most active super-volcanoes.

The country's diverse scenery and compact size, have encouraged filming movies in New Zealand, including Avatar, The Lord of the Rings, The Hobbit, The Chronicles of Narnia, King Kong and The Last Samurai.



## New Zealand North Island

## Rotorua Area











Mitai Maori Hangi Festival









Wai-O-Tapu
Thermal Wonderland

























## Waimangu Volcanic Valley









































































## New Zealand South Island

## Franz Josef Glacier & Heli-Hike



















































## Along the Haast Pass & Queenstown



















## Lord of the Rings Tour















## Routeburn Track Hike















## Milford Sound and Scenic Stops Along the Road































## Dunedin and the Otago Peninsula