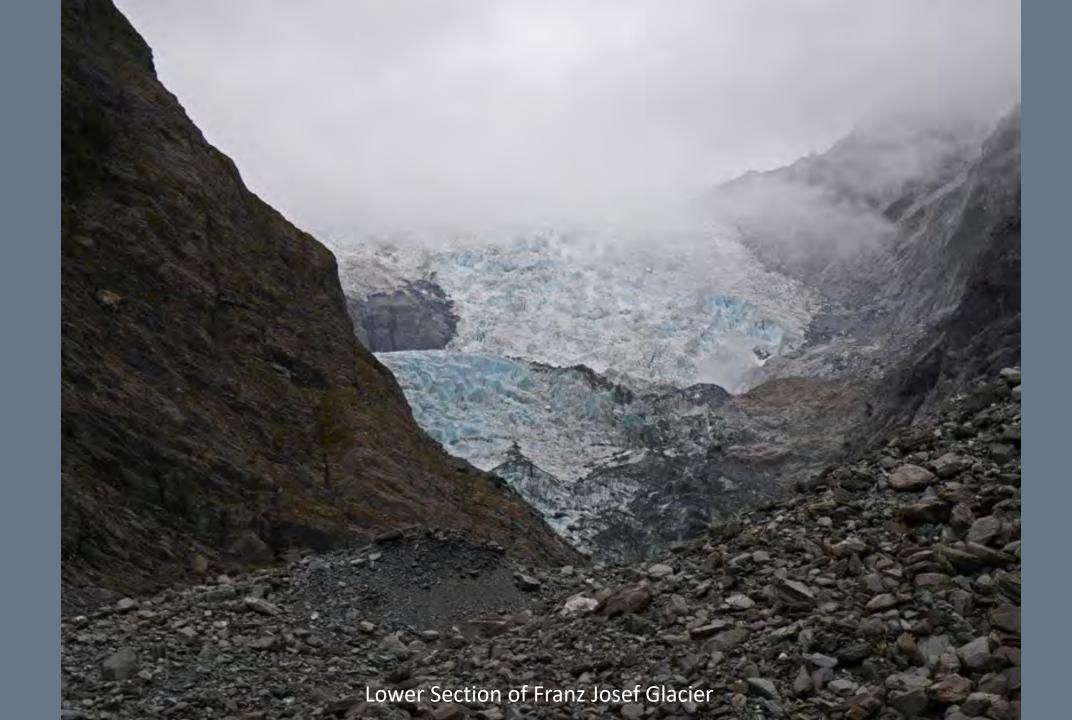

untainous but is marked by volcanism. The highly active Taupo Volcanic Zone has formed a large volcanic plateau that hosts the country's largest lake, Lake Taupo, in the caldera of one of the world's most active super-volcanoes.

The country's diverse scenery and compact size, have encouraged filming movies in New Zealand, including Avatar, The Lord of the Rings, The Hobbit, The Chronicles of Narnia, King Kong and The Last Samurai.



## New Zealand North Island

## Rotorua Area











Mitai Maori Hangi Festival









Wai-O-Tapu
Thermal Wonderland

























## Waimangu Volcanic Valley









































































## New Zealand South Island

## Franz Josef Glacier & Heli-Hike



















































## Along the Haast Pass & Queenstown



















## Lord of the Rings Tour















## Routeburn Track Hike















## Milford Sound and Scenic Stops Along the Road































## Dunedin and the Otago Peninsula