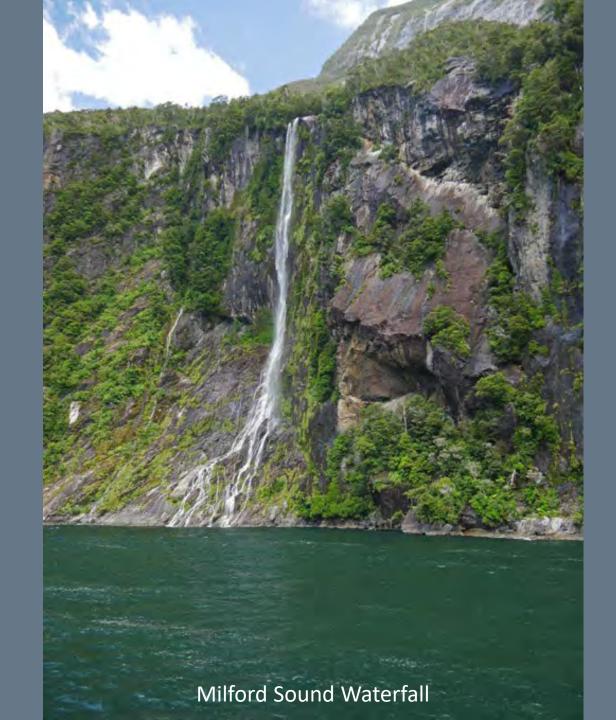

most active super-volcanoes.

The country's diverse scenery and compact size, have encouraged filming movies in New Zealand, including Avatar, The Lord of the Rings, The Hobbit, The Chronicles of Narnia, King Kong and The Last Samurai.



## New Zealand North Island

## Rotorua Area











Mitai Maori Hangi Festival









Wai-O-Tapu
Thermal Wonderland

























## Waimangu Volcanic Valley









































































## New Zealand South Island

## Franz Josef Glacier & Heli-Hike



















































## Along the Haast Pass & Queenstown



















## Lord of the Rings Tour















## Routeburn Track Hike















## Milford Sound and Scenic Stops Along the Road































## Dunedin and the Otago Peninsula