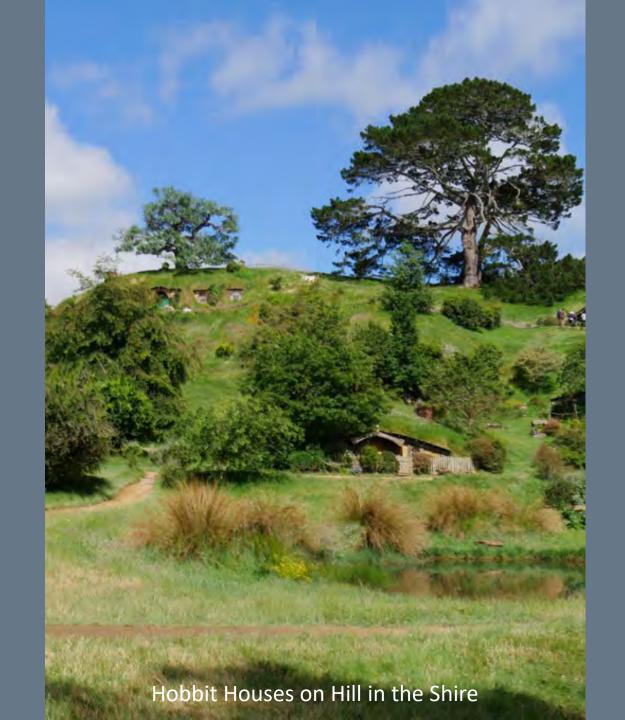

The country's diverse scenery and compact size, have encouraged filming movies in New Zealand, including Avatar, The Lord of the Rings, The Hobbit, The Chronicles of Narnia, King Kong and The Last Samurai.