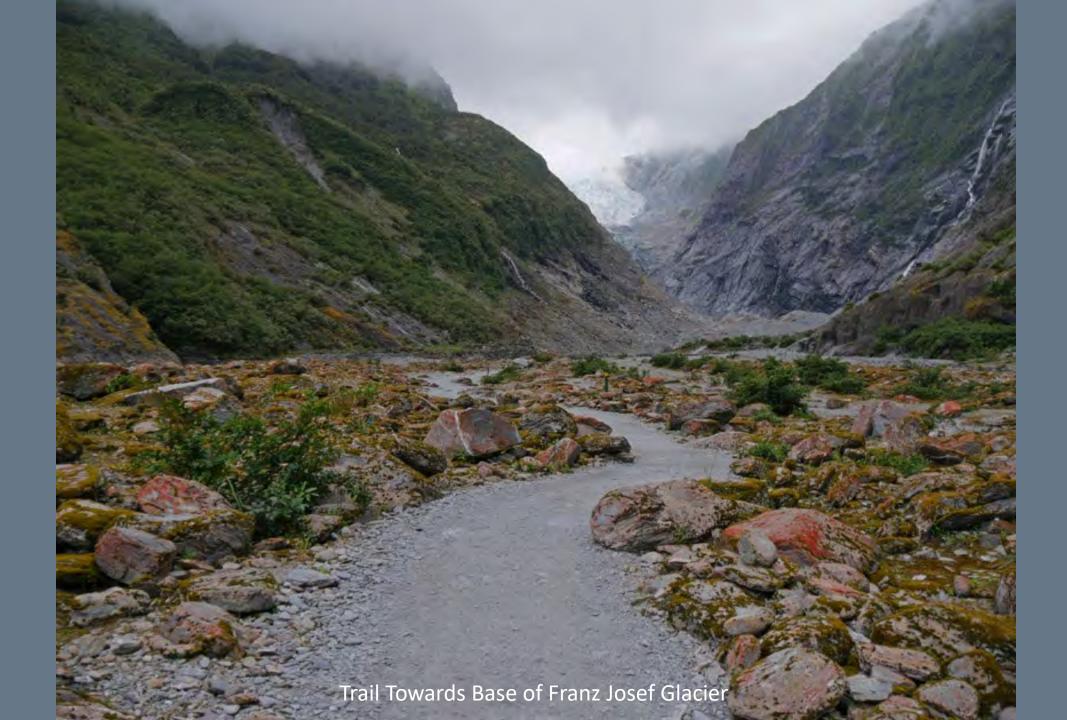

s mountainous but is marked by volcanism. The highly active Taupo Volcanic Zone has formed a large volcanic plateau that hosts the country's largest lake, Lake Taupo, in the caldera of one of the world's most active super-volcanoes.

The country's diverse scenery and compact size, have encouraged filming movies in New Zealand, including Avatar, The Lord of the Rings, The Hobbit, The Chronicles of Narnia, King Kong and The Last Samurai.



## New Zealand North Island

## Rotorua Area











Mitai Maori Hangi Festival









Wai-O-Tapu
Thermal Wonderland

























## Waimangu Volcanic Valley









































































## New Zealand South Island

## Franz Josef Glacier & Heli-Hike



















































## Along the Haast Pass & Queenstown



















## Lord of the Rings Tour















## Routeburn Track Hike















## Milford Sound and Scenic Stops Along the Road































## Dunedin and the Otago Peninsula