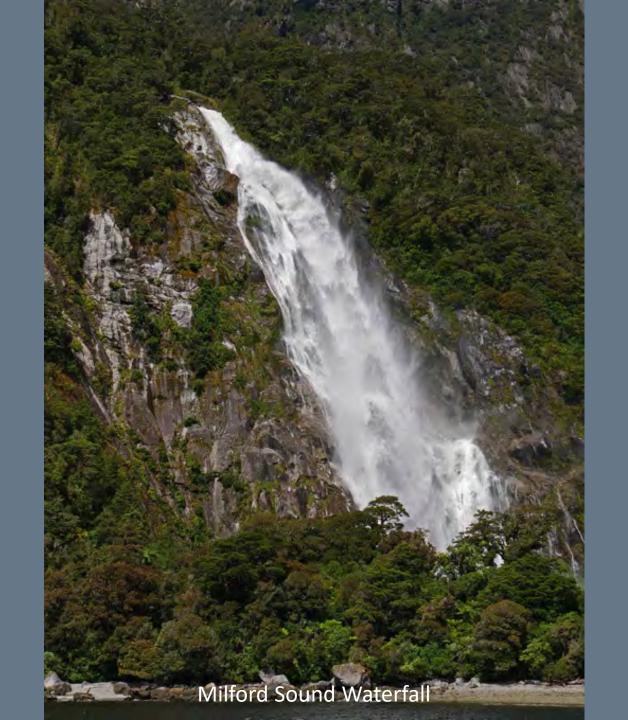

ive super-volcanoes.

The country's diverse scenery and compact size, have encouraged filming movies in New Zealand, including Avatar, The Lord of the Rings, The Hobbit, The Chronicles of Narnia, King Kong and The Last Samurai.



## New Zealand North Island

## Rotorua Area











Mitai Maori Hangi Festival









Wai-O-Tapu
Thermal Wonderland

























## Waimangu Volcanic Valley









































































## New Zealand South Island

## Franz Josef Glacier & Heli-Hike



















































## Along the Haast Pass & Queenstown



















## Lord of the Rings Tour















## Routeburn Track Hike















## Milford Sound and Scenic Stops Along the Road































## Dunedin and the Otago Peninsula