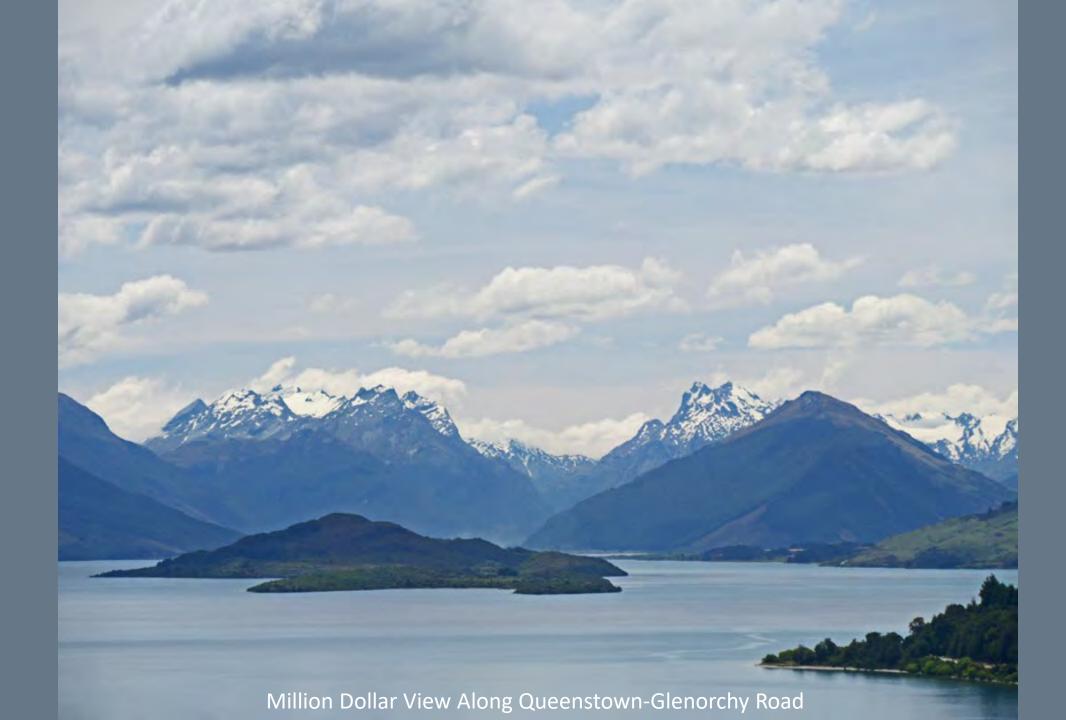

large volcanic plateau that hosts the country's largest lake, Lake Taupo, in the caldera of one of the world's most active super-volcanoes.

The country's diverse scenery and compact size, have encouraged filming movies in New Zealand, including Avatar, The Lord of the Rings, The Hobbit, The Chronicles of Narnia, King Kong and The Last Samurai.



## New Zealand North Island

## Rotorua Area











Mitai Maori Hangi Festival









Wai-O-Tapu
Thermal Wonderland

























## Waimangu Volcanic Valley









































































## New Zealand South Island

## Franz Josef Glacier & Heli-Hike



















































## Along the Haast Pass & Queenstown



















## Lord of the Rings Tour















## Routeburn Track Hike















## Milford Sound and Scenic Stops Along the Road































## Dunedin and the Otago Peninsula